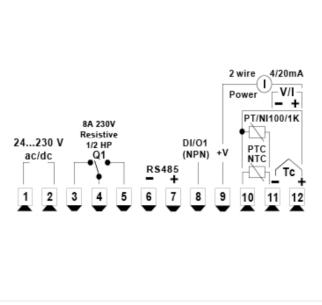

Has Modbus connectivity and Universal input as well as Digital output

This can work to allow for better Captis performance, as its input is universal, in addition the relay output can instigate other activities on the Captis such as data send and fast logging.

## Specifications

| Main Parameters |                                 |
|-----------------|---------------------------------|
| Inputs          | PT100/1000 Thermocouple, mA, V, |
|                 | mV, Ohms                        |
| IP rating       | IP65                            |
| Power           | 24VDC                           |
| Output 1        | Modbus                          |
| Output 2        | Relay                           |
| Size            | 32 x 74 (front) x 53 mm         |
| ;               |                                 |
| •               |                                 |
|                 |                                 |