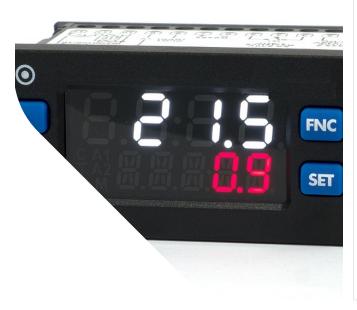

#### **Features**

VDM-001 Verge Modbus Digital Display with a bright display, ensuring optimal visibility in industrial environments and making available more information for the operator as well as a scrolling Help function.