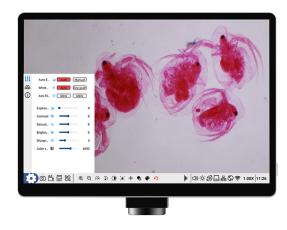

**TABLET VE-SCOPEPAD** 

## **D** Series

## **Main Features**

- $\cdot$  High definition Touch screen 10.5"
- · Android system 11, Camera resolution 8 MP
- Image adjustment: brightness, contrast, saturation, color  $\phantom{x}$  Built-in audio system temperature
- · Support user-friendly mouse and touch operation
- $\cdot$  4K camera, for high definition and sharpness

## **Accessories Included**

· Power cord

· Ring adapter 30 mm and 30.5 mmr

· FMA 0.5x adapter

| TECHNICAL DATA TABLET |                                                           |
|-----------------------|-----------------------------------------------------------|
| Screen                | High definition touch screen 10.5".                       |
| Operative system      | Android 11.                                               |
| Camera sensor         | CMOS ½".                                                  |
| Resolution            | 8 MP.                                                     |
| Pixel size            | 2.0 μm x 2.0 μm.                                          |
| WiFi                  | 2.4GHz/5GHz dual-band WIFI, support WiFi6.                |
| Bluetooth             | 5.0.                                                      |
| Output                | USB3.0 (2 ports), USB2.0 (1 port), HDMI, LAN port.        |
| Internal storage      | 32 Gb.                                                    |
| Function              | Length measurement, point count and scale, text annota-   |
|                       | tions, image adjustment, color options and image orienta- |
|                       | tion, among others.                                       |
| Microscope adapter    | FMA 0.5x adapter for phototube with 23 m diameter.        |
| Dimensions            | 238 x 51 x 205 mm / 9.3" x 2.0" x 8.0".                   |
| Power Supply          | 100 - 240V, 50/60 Hz, AC.                                 |
| Warranty              | One year                                                  |
|                       |                                                           |