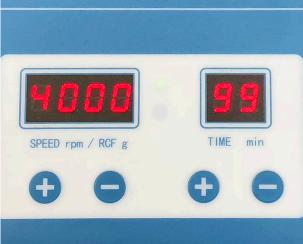

#### MAXIMUM SPEED

100 - 4000 RPM.

#### MAX. RFC

1780 xg.

#### TIMER

0 - 99 min.