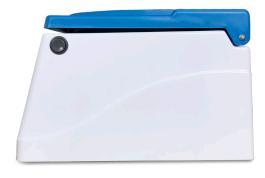

# **VE-4000** Digital Tabletop Centrifuge

Digital low-speed centrifuge with modern design and electromagnetic functioning, ideal for clinical and educational applications.

# VE-4000 Digital Tabletop Centrifuge

Digital low-speed centrifuge with modern design and electromagnetic functioning, ideal for clinical and educational applications.