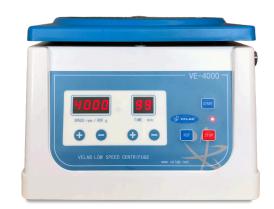

# **VE-4000** Digital Tabletop Centrifuge

Digital low-speed centrifuge with modern design and electromagnetic functioning, ideal for clinical and educational applications.

# VE-4000 Digital Tabletop Centrifuge

Digital low-speed centrifuge with modern design and electromagnetic functioning, ideal for clinical and educational applications.

### VELAB LOW SPEED CENTRIFUGE

ww