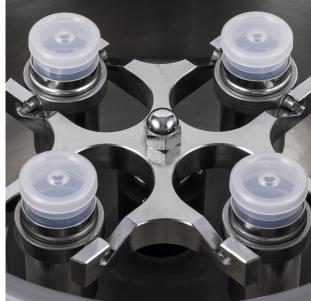

tion, research institutes and universities.

# Velab, Co.

USA

VELAB MICROSCOPE is the registered trade mark of Velab, Co. Velab follows a policy of continuos innovation. Design and specifications are subject to change without prior notice

www.velab.net.







# VE-4000PLUS

# Low Speed Centrifuge

Ideal in medical and health sectors, food, environmental protection, research institutes and universities.

# **SPECIFICATION**

# **MAXIMUM SPEED**

0 - 4,000 RPM.

#### MAX. RFC

2860 xg.

#### **TIMER**

0 - 999 min.

# **ROTOR CAPACITY**

4 tubes x 100 ml y 6 tubes x 10 ml.

#### **DIMENSIONS**

459 mm x 312 mm x 411 mm / 18" x 12.2" x 16.1".

#### **WEIGHT**

30 Kg / 66 lb.

#### **POWER SUPPLY**

110-240V, 50/60 Hz AC adapter.

# **OPERATING ENVIRONMENT**

4° - 40° C / 41° - 104° F.