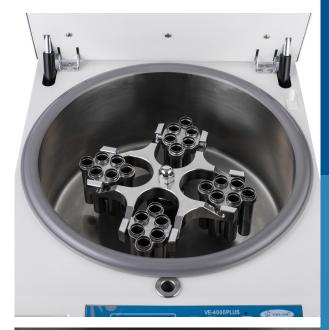

ection, research institutes and universities.

# Velab, Co.

USA

VELAB MICROSCOPE is the registered trade mark of Velab, Co. Velab follows a policy of continuos innovation. Design and specifications are subject to change without prior notice

www.velab.net.







# VE-4000PLUS

# Low Speed Centrifuge

Ideal in medical and health sectors, food, environmental protection, research institutes and universities.

# **SPECIFICATION**

# **MAXIMUM SPEED**

0 - 4,000 RPM.

#### MAX. RFC

2860 xg.

#### **TIMER**

0 - 999 min.

# **ROTOR CAPACITY**

4 tubes x 100 ml y 6 tubes x 10 ml.

#### **DIMENSIONS**

459 mm x 312 mm x 411 mm / 18" x 12.2" x 16.1".

#### **WEIGHT**

30 Kg / 66 lb.

#### **POWER SUPPLY**

110-240V, 50/60 Hz AC adapter.

# **OPERATING ENVIRONMENT**

4° - 40° C / 41° - 104° F.