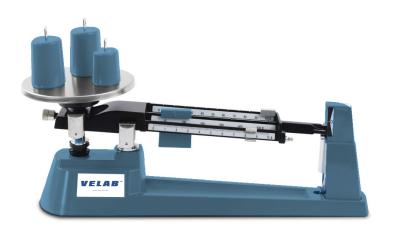

### Accesories Included

· Weights.

VE-2610 Model 610 g or 2610 with weights Capacity 0.1 g. Readability Repeatability 0.2 g Weighing Units 1st bar 10g (0.1g), 2nd bar 500g (100g), 3rd bar 100g (10g). Graduation Calibration External Ø 152 mm / Ø 6" mm. Pan Size 2 seconds Stabilization Time Steel and aluminium Housing -10° to 40°C / 14° to 104°F **Operating Environment** 470 x 150 x 180 mm / 18.5" x 5.90" x 7.08" **Overall Dimensions** 3 kg / 6.6 lbs Net Weight 1 year Warranty