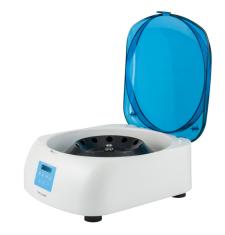

## Features

- Capable of reaching up to 4,000 revolutions per minute.
- · It has a variety of adapters for tubes of different capacities.
- Maintenance free motor.
- Easy programming access.
- · Automatic sound alert at the end of the programmed operation time.

## Accessories included

· 12 adapters for 1.5ml / 2ml
· AC / DC adapter

• 12 adapters for 2ml / 3ml / 4ml • 12 adapters for 5ml / 6ml / 7ml • Rotor C-13000 with fixed angle for 12 tubes of 10ml / 15ml

| TECHNICAL DATA |                                                             |
|----------------|-------------------------------------------------------------|
| Model          | PRO-12M                                                     |
| Speed range    | 300- 4,000 RPM.                                             |
| Timer          | 15 s to 99 min.                                             |
| Maximum RFC    | 2,460 g.                                                    |
| Rotor capacity | 12 x 1.5 / 2ml / 3ml / 4ml / 5ml / 6ml / 7ml / 10ml / 15ml. |
| Weight         | 11 kg / 24.2 lb.                                            |
| Dimensions     | 380 x 320 x 180mm / 14.9" x 12.5" x 7.0".                   |
| Power supply   | 110/240V, 50/60 Hz AC adapter.                              |
| Warranty       | l year                                                      |
|                |                                                             |