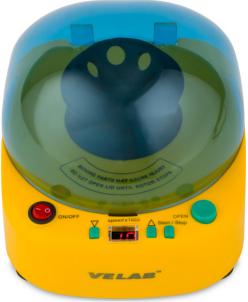

VELAB Mini centrifuge is perfect for quick spinning of small samples. It is small and compact but powerful which makes this centrifuge great for your laboratory needs. This Multi- Speed Mini Centrifuge Digital (with 4 rotors) is equipped with an LED display that allows for better viewing.

# PRO-12K Mini Desktop Centrifuge

The VELAB PRO LINE is a small, robust and highly stable equipment that conserves valuable spaces in the laboratory. Its digital controls allow speed and time to be adjusted with the touch of a finger and show the speed and time remaining in real time. These centrifuges are surprisingly quiet making the laboratory environment much more peaceful.