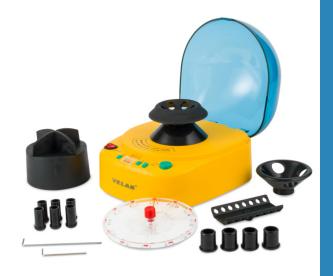

### ACCESORIES INCLUDED

Rotor #1, 6 x 0.2/0.5/1.5/2ml. Rotor #2, 2 x 8 x 0.2ml. Rotor #3, 4 x 3ml/5ml. Rotor #4, 12 x hematocrit 30mm/40mm. 6 adapters 0.5ml. 6 adapters 0.2ml. Power Cord.