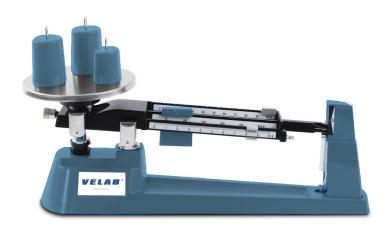

## TRIPLE BEAM BALANCE

## Features

- · Large weighing pan
- · Storage area for weights
- Robust aluminum housing

## VE-2610

610 g or 2610 with weights

0.1 g.

0.2 g

g.

1st bar 10g (0.1g), 2nd bar 500g (100g), 3rd bar 100g (10g).

External

Ø 152 mm / Ø 6" mm.