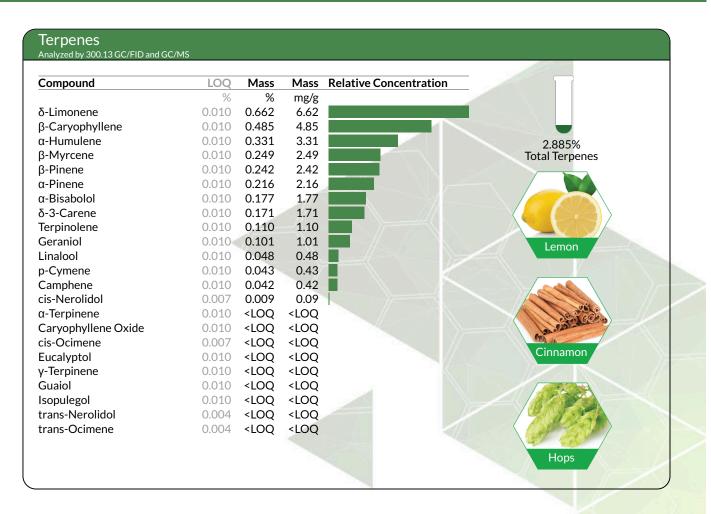

| 2.34                              |       |
| Total CBD   | 26.241                                                        | 262.41                            |       |
| Total       | 59.542                                                        | 595.42                            |       |





Glen Marquez Laboratory Director



Sherri Defreece Quality Control





# Certificate of Analysis Powered by Confident Cannabis

Sample: 2209DBL0020.4474

METRC Sample:

### Streamline Vape Co.

Garden Grove, CA 92841 patrick@nirvanacbd.com (714) 343-3409 Lic.#

Strain: Apple Fritter Ordered: 09/07/2022; Sampled: 09/16/2022; Completed: 09/21/2022

### Timbr Disposable (Apple Fritter)

Concentrates & Extracts, Full Extract Cannabis Oil, CO2









Sherri Defreece **Quality Control**