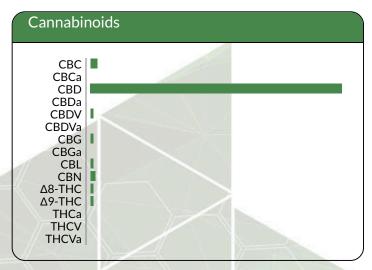

#### Cannabinoids

| Cannabinoid | Mass                                                          | Mass                              | LOD   |
|-------------|---------------------------------------------------------------|-----------------------------------|-------|
| 1/          | %                                                             | mg/g                              | %     |
| CBC         | 1.540                                                         | 15.40                             | 0.014 |
| CBCa        | <lod< td=""><td><lod< td=""><td>0.014</td></lod<></td></lod<> | <lod< td=""><td>0.014</td></lod<> | 0.014 |
| CBD         | 53.983                                                        | 539.83                            | 0.014 |
| CBDa        | <lod< td=""><td><lod< td=""><td>0.014</td></lod<></td></lod<> | <lod< td=""><td>0.014</td></lod<> | 0.014 |
| CBDV        | 0.446                                                         | 4.46                              | 0.014 |
| CBDVa       | <lod< td=""><td><lod< td=""><td>0.014</td></lod<></td></lod<> | <lod< td=""><td>0.014</td></lod<> | 0.014 |
| CBG         | 0.715                                                         | 7.15                              | 0.014 |
| CBGa        | <lod< td=""><td><lod< td=""><td>0.014</td></lod<></td></lod<> | <lod< td=""><td>0.014</td></lod<> | 0.014 |
| CBL         | 0.239                                                         | 2.39                              | 0.014 |
| CBN         | 1.017                                                         | 10.17                             | 0.014 |
| Δ8-THC      | 0.096                                                         | 0.96                              | 0.014 |
| Δ9-THC      | 0.169                                                         | 1.69                              | 0.014 |
| THCa        | <lod< td=""><td><lod< td=""><td>0.014</td></lod<></td></lod<> | <lod< td=""><td>0.014</td></lod<> | 0.014 |
| THCV        | <lod< td=""><td><lod< td=""><td>0.014</td></lod<></td></lod<> | <lod< td=""><td>0.014</td></lod<> | 0.014 |
| THCVa       | <lod< td=""><td><lod< td=""><td>0.014</td></lod<></td></lod<> | <lod< td=""><td>0.014</td></lod<> | 0.014 |
| Total THC   | 0.264                                                         | 2.64                              |       |
| Total CBD   | 53.983                                                        | 539.83                            |       |
| Total       | 58.204                                                        | 582.04                            |       |