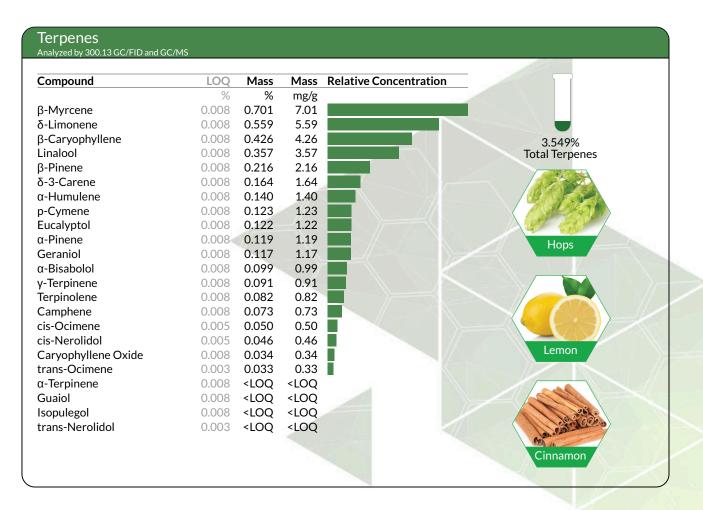

## Timbr Disposable (Fire OG)

Concentrates & Extracts, Full Extract Cannabis Oil, CO2

**Quality Control** 