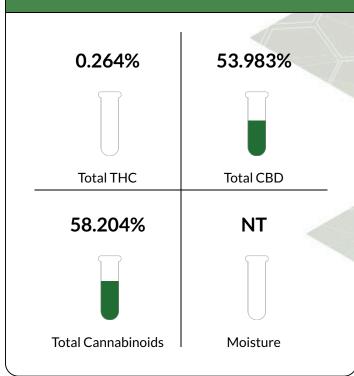

#### Cannabinoids

| Cannabinoid | Mass                                                          | Mass                              | LOD   |
|-------------|---------------------------------------------------------------|-----------------------------------|-------|
| 1/          | %                                                             | mg/g                              | %     |
| CBC         | 1.540                                                         | 15.40                             | 0.014 |
| CBCa        | <lod< td=""><td><lod< td=""><td>0.014</td></lod<></td></lod<> | <lod< td=""><td>0.014</td></lod<> | 0.014 |
| CBD         | 53.983                                                        | 539.83                            | 0.014 |
| CBDa        | <lod< td=""><td><lod< td=""><td>0.014</td></lod<></td></lod<> | <lod< td=""><td>0.014</td></lod<> | 0.014 |
| CBDV        | 0.446                                                         | 4.46                              | 0.014 |
| CBDVa       | <lod< td=""><td><lod< td=""><td>0.014</td></lod<></td></lod<> | <lod< td=""><td>0.014</td></lod<> | 0.014 |
| CBG         | 0.715                                                         | 7.15                              | 0.014 |
| CBGa        | <lod< td=""><td><lod< td=""><td>0.014</td></lod<></td></lod<> | <lod< td=""><td>0.014</td></lod<> | 0.014 |
| CBL         | 0.239                                                         | 2.39                              | 0.014 |
| CBN         | 1.017                                                         | 10.17                             | 0.014 |
| Δ8-THC      | 0.096                                                         | 0.96                              | 0.014 |
| Δ9-THC      | 0.169                                                         | 1.69                              | 0.014 |
| THCa        | <lod< td=""><td><lod< td=""><td>0.014</td></lod<></td></lod<> | <lod< td=""><td>0.014</td></lod<> | 0.014 |
| THCV        | <lod< td=""><td><lod< td=""><td>0.014</td></lod<></td></lod<> | <lod< td=""><td>0.014</td></lod<> | 0.014 |
| THCVa       | <lod< td=""><td><lod< td=""><td>0.014</td></lod<></td></lod<> | <lod< td=""><td>0.014</td></lod<> | 0.014 |
| Total THC   | 0.264                                                         | 2.64                              |       |
| Total CBD   | 53.983                                                        | 539.83                            |       |
| Total       | 58.204                                                        | 582.04                            |       |