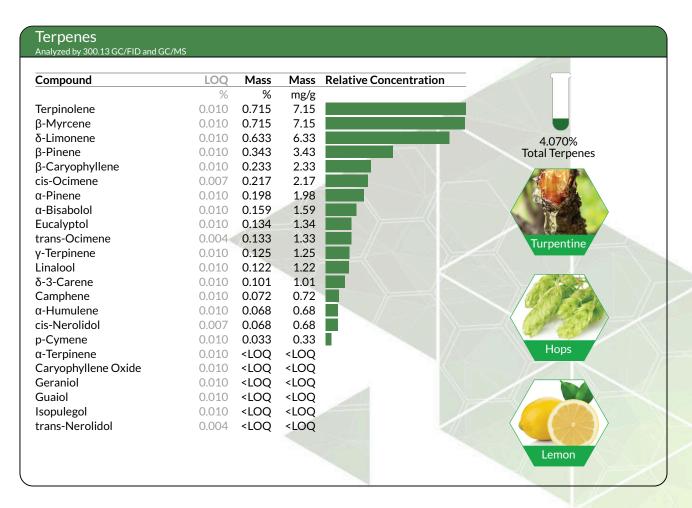

## Timbr Disposable (Jack Herer)

Concentrates & Extracts, Full Extract Cannabis Oil, CO2