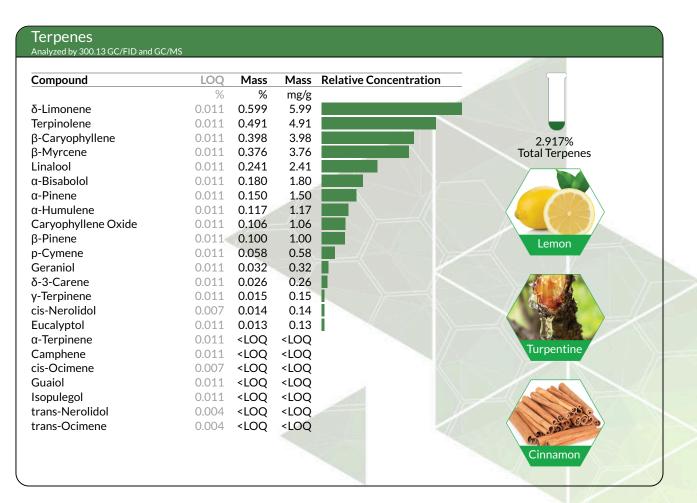

# Cannabinoids 0.278% 49.379% **Total THC Total CBD** 53.418% NT

| Cannabi                                                             | noids |
|---------------------------------------------------------------------|-------|
| CBC CBCa CBDA CBDV CBDVa CBG CBGa CBL CBN A8-THC A9-THC THCCA THCVA |       |

| Cannabinoid | Mass                                                          | Mass                              | LOD   |
|-------------|---------------------------------------------------------------|-----------------------------------|-------|
| 1//         | %                                                             | mg/g                              | %     |
| CBC         | 1.425                                                         | 14.25                             | 0.014 |
| CBCa        | <lod< td=""><td><lod< td=""><td>0.014</td></lod<></td></lod<> | <lod< td=""><td>0.014</td></lod<> | 0.014 |
| CBD         | 49.379                                                        | 493.79                            | 0.014 |
| CBDa        | <lod< td=""><td><lod< td=""><td>0.014</td></lod<></td></lod<> | <lod< td=""><td>0.014</td></lod<> | 0.014 |
| CBDV        | 0.380                                                         | 3.80                              | 0.014 |
| CBDVa       | <lod< td=""><td><lod< td=""><td>0.014</td></lod<></td></lod<> | <lod< td=""><td>0.014</td></lod<> | 0.014 |
| CBG         | 0.771                                                         | 7.71                              | 0.014 |
| CBGa        | <lod< td=""><td><lod< td=""><td>0.014</td></lod<></td></lod<> | <lod< td=""><td>0.014</td></lod<> | 0.014 |
| CBL         | 0.234                                                         | 2.34                              | 0.014 |
| CBN         | 0.949                                                         | 9.49                              | 0.014 |
| Δ8-ΤΗС      | 0.085                                                         | 0.85                              | 0.014 |
| Δ9-ΤΗС      | 0.193                                                         | 1.93                              | 0.014 |
| THCa        | <lod< td=""><td><lod< td=""><td>0.014</td></lod<></td></lod<> | <lod< td=""><td>0.014</td></lod<> | 0.014 |
| THCV        | <lod< td=""><td><lod< td=""><td>0.014</td></lod<></td></lod<> | <lod< td=""><td>0.014</td></lod<> | 0.014 |
| THCVa       | <lod< td=""><td><lod< td=""><td>0.014</td></lod<></td></lod<> | <lod< td=""><td>0.014</td></lod<> | 0.014 |
| Total THC   | 0.278                                                         | 2.78                              |       |
| Total CBD   | 49.379                                                        | 493.79                            |       |
| Total       | 53.418                                                        | 534.18                            |       |