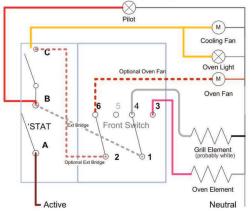

## Wiring Diagram

#### **Conversion Chart**

| EFG 201                                                       | Connection        | SBW201K |                          |
|---------------------------------------------------------------|-------------------|---------|--------------------------|
| 3                                                             | Pilot             | В       |                          |
| 4                                                             | Oven Element      | 3       |                          |
| 6                                                             | Grill Element     | 4       |                          |
| 1                                                             | Oven Fan          | 6       | If Fitted                |
| 5                                                             | Light/Cooling Fan | С       |                          |
| 2                                                             | Active/Phase      | А       | Check for safe clearance |
| External lumps and Dispusing of factors and Chilliams and inc |                   |         |                          |

External Jumper 1-B required for Oven & Grill opperation