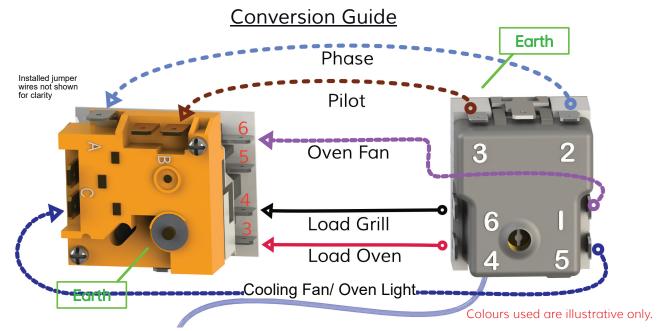

## Wiring Diagram

#### **Conversion Chart**

| EFG 201                                                       | Connection        | SBW201K |                          |
|---------------------------------------------------------------|-------------------|---------|--------------------------|
| 3                                                             | Pilot             | В       |                          |
| 4                                                             | Oven Element      | 3       |                          |
| 6                                                             | Grill Element     | 4       |                          |
| 1                                                             | Oven Fan          | 6       | If Fitted                |
| 5                                                             | Light/Cooling Fan | С       |                          |
| 2                                                             | Active/Phase      | А       | Check for safe clearance |
| External lumps and Dispusing of factors and Chilliams and inc |                   |         |                          |

External Jumper 1-B required for Oven & Grill opperation