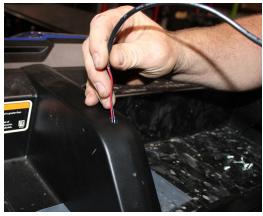

#### **Install Wireless Phone Charger Mount to Dash Mounting Plate**

Run phone charger wires through center hole of mounting plate and use  $3 \times \#6-32 \times 1$ " socket cap screws (**B**)  $3 \times \#6-32 \times 1$  Nylon Insert Lock Nut (**C**)  $3 \times \#6$  Washers (**D**) to fasten wireless phone charger (**2**) to the dash mounting plate (**1**) (**FIG 1**).

FIG 1 - Fasten Wireless Phone Charger to Dash Mount Plate using 1/8" Allen Wrench and 5/16" Wrench

Drill hole using 1/2" drill bit & run wires through hole. Fasten wireless phone charger (2) and dash mount plate (1) to dash, using a drill and 5 X #14 x 3/4" truss head phillips screws (A), careful not to over tighten. Refer to wiring instruction inside wireless phone charger box. (**FIG 2**).