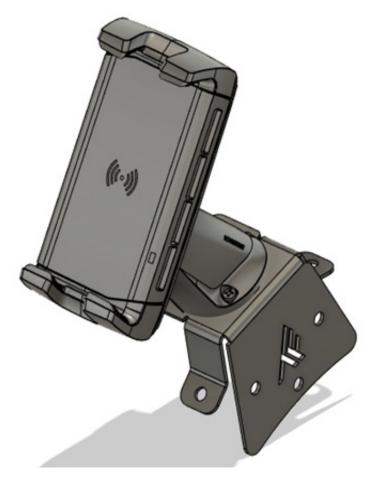

## **Can-Am Defender**

**Cell Phone Mount Installation Manual** SKU: TF040904

#### **PARTS**

| QTY          | REF | DESCRIPTION                             |
|--------------|-----|-----------------------------------------|
| 1            | 1   | Dash Mount Plate                        |
| 1            | 2   | Wireless Phone Charger                  |
| Hardware Kit |     |                                         |
| А            | 5   | #14 x 3/4" Truss Head<br>Phillips Screw |
| В            | 3   | #6-32 x 1" Socket Cap Screw             |
| С            | 3   | #6-32 x 1" Nylon Lock Nut               |
| D            | 3   | #6 Flat Washers                         |
| E            | 2   | Piggy Back Spade Connectors             |