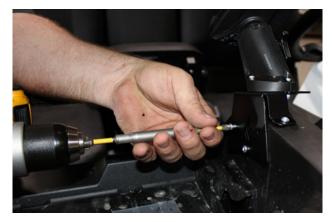

FIG 1 - Fasten Wireless Phone Charger to Dash Mount Plate using 1/8" Allen Wrench and 5/16" Wrench

Drill hole using 1/2" drill bit & run wires through hole. Fasten wireless phone charger (2) and dash mount plate (1) to dash, using a drill and 5 X #14 x 3/4" truss head phillips screws (A), careful not to over tighten. Refer to wiring instruction inside wireless phone charger box. (**FIG 2**).

FIG 2 - Fasten Dash Mount Plate to dash using Drill