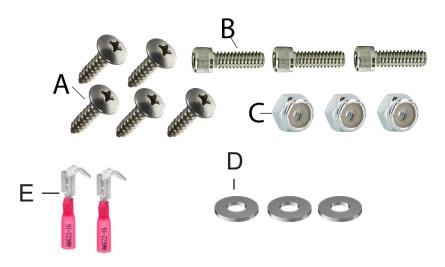

#### **PARTS**

| QTY          | REF | DESCRIPTION                             |
|--------------|-----|-----------------------------------------|
| 1            | 1   | Dash Mount Plate                        |
| 1            | 2   | Wireless Phone Charger                  |
| Hardware Kit |     |                                         |
| А            | 5   | #14 x 3/4" Truss Head<br>Phillips Screw |
| В            | 3   | #6-32 x 1" Socket Cap Screw             |
| С            | 3   | #6-32 x 1" Nylon Lock Nut               |
| D            | 3   | #6 Flat Washers                         |
| E            | 2   | Piggy Back Spade Connectors             |