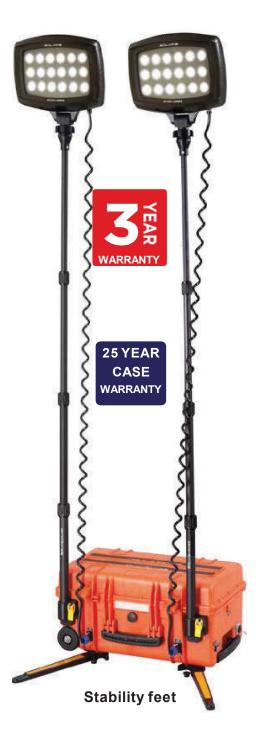

## **TeleSwivel Launches Solaris Duo**

Rechargeable Lighting System

The new improved 40,000 Solaris Duo is truly the best replacement for generator powered halogen lights as they are fully portable, emit no noise or emissions and run cool making them safe for confined spaces. All units can be fully assembled in seconds for emergency situations.

### **KEY FEATURES:**

- •40,000 lumens 2 x 20,000 heads
- •164 ft beam
- •Runs up to 24 hours
- •Rechargeable lithium battery
- Built in stability feet
- Battery status indicator
- •Housed in a highly robust IP65 polycarbonate case
- Swivel and tilting heads
- Sturdy and stackable
- •2 x 6 ft extension poles

### Light Where You Need it ... FAST

Extendable handle and wheels

# Everything stores inside quick lock/release case