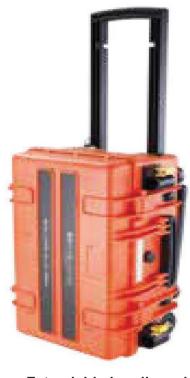

### Light Where You Need it ... FAST

Extendable handle and wheels

# Everything stores inside quick lock/release case

DIMENSIONS 11" x15" x23"

Contract: 47QSWA18D007 **Advantage!**