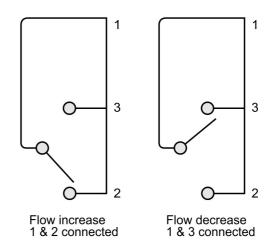

## **INSTALLATION**

- The arrow direction in the cover must be as same as the flow direction in the pipe.
- The flow switch is suggested to be installed on horizontal pipes, if it have to be on vertical pipes, then the direction in the pipe must be upward flow. It is not allowed to be installed on the vertical lines with downward flow.
- To avoid the paddle damage, flow reversal is not allowed when the flow switch is working.