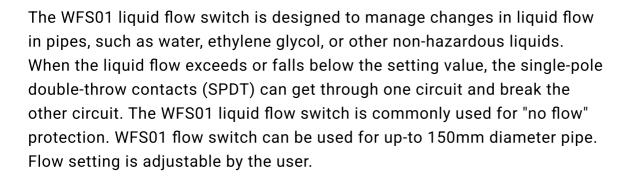

## **SPECIFICATIONS**

• 5 stainless steel paddles to suit pipe diameter up-to 150mm

· Adjustable flow setting

Flow Temperature: 0-100°CElectric Load: AC250V 10A

• The Endurance of Bellows: 5,00,000 cycles

Max Working Pressure: 10Bar
Process Connection: 1" NPT M
Environment Temperature: 0-60°C

| Pipe Diameter<br>(mm)            |                                            | 25   | 32   | 40   | 50   | 65   | 80   | 100  | 125  | 150  | 200   | 100* | 125*  | 150*  | 200*  |
|----------------------------------|--------------------------------------------|------|------|------|------|------|------|------|------|------|-------|------|-------|-------|-------|
| Min.<br>Adjust<br>ment<br>(m³/h) | Flow<br>increase<br>(red blue<br>closed)   | 0.95 | 1.32 | 1.70 | 3.11 | 4.09 | 6.24 | 14.8 |