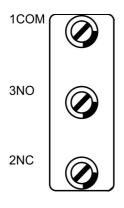

----|------|-------|------|-------|-------|-------|
| Min.<br>Adjust<br>ment<br>(m³/h) | Flow<br>increase<br>(red blue<br>closed)   | 0.95 | 1.32 | 1.70 | 3.11 | 4.09 | 6.24 | 14.8 | 28.4 | 43.2 | 85.2  | 8.4  | 12.9  | 16.8  | 46.6  |
|                                  | Flow<br>decrease<br>(red yellow<br>closed) | 0.57 | 0.84 | 1.14 | 2.16 | 2.84 | 4.32 | 11.4 | 22.9 | 35.9 | 72.7  | 6.13 | 9.31  | 12.26 | 38.6  |
| Max.<br>Adjust<br>ment<br>(m3/h) | Flow<br>increase<br>(red blue<br>closed)   | 2.0  | 3.02 | 4.36 | 6.6  | 7.84 | 12.0 | 29.1 | 55.6 | 85.2 | 172.6 | 13.4 | 26.8  | 32.7  | 94.26 |
|                                  | Flow<br>decrease<br>(red yellow<br>closed) | 1.93 | 2.84 | 4.09 | 6.13 | 7.23 | 11.4 | 27.7 | 53.4 | 81.8 | 165.8 | 17.3 | 25.21 | 30.66 | 90.85 |

## WIRING





## **INSTALLATION**

- The arrow direction in the cover must be as same as the flow direction in the pipe.
- The flow switch is suggested to be installed on horizontal pipes, if it have to be on vertical pipes, then the direction in the pipe must be upward flow. It is not allowed to be installed on the vertical lines with downward flow.
- To avoid the paddle damage, flow reversal is not allowed when the flow switch is working.





## **FUTURISTIC TECHNOLOGIES**

232, Sunrise Mall, Mansi Circle, Vastrapur, Ahmedabad, Gujarat 380015, INDIA

- **\** +91 6355915927
- www.futuristictechnologies.co.in