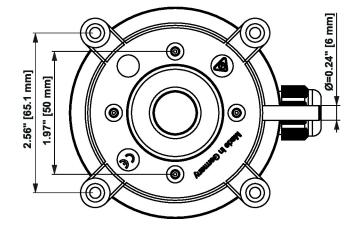

### Dimensions

| Туре      | Weight  |
|-----------|---------|
| 01APS-10R | 0.12 kg |
| 01APS-10U | 0.12 kg |
| 01APS-101 | 0.12 kg |
| 01APS-104 | 0.12 kg |
| 01APS-105 | 0.12 kg |