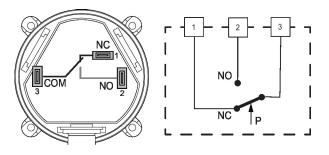

ounting bracket L form for 01APS, Metal<br>Mounting bracket S form for 01APS, Metal<br>Cable entry, M20x1.5, for 01APS, Multipack 10 pcs.<br>Duct connector kit for 01APS, PVC tube 2 m, 2 connection elements<br>(Plastic), Multipack 50 pcs.<br>Pitot tube, Plastic, L 80 mm, Tube connection 6 mm for 01APS,<br>Multipack 90 pcs.                                                                                                                                                                                                                                                                                                                                                                       | A-22AP-A06<br>A-22AP-A07<br>A-22AP-A11.1<br>A-22AP-A05.1<br>A-22AP-A09.1                      |

# Wiring diagram





### Dimensions





| Туре      | Weight  |
|-----------|---------|
| 01APS-10R | 0.12 kg |
| 01APS-10U | 0.12 kg |
| 01APS-101 | 0.12 kg |
| 01APS-104 | 0.12 kg |
| 01APS-105 | 0.12 kg |

### Further documentation

• Installation instructions