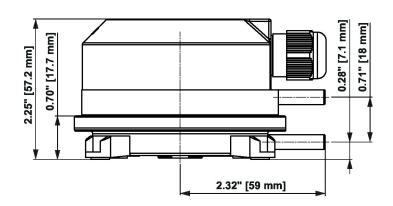

### Dimensions

| Туре      | Weight  |
|-----------|---------|
| 01APS-10R | 0.12 kg |
| 01APS-10U | 0.12 kg |
| 01APS-101 | 0.12 kg |
| 01APS-104 | 0.12 kg |
| 01APS-105 | 0.12 kg |