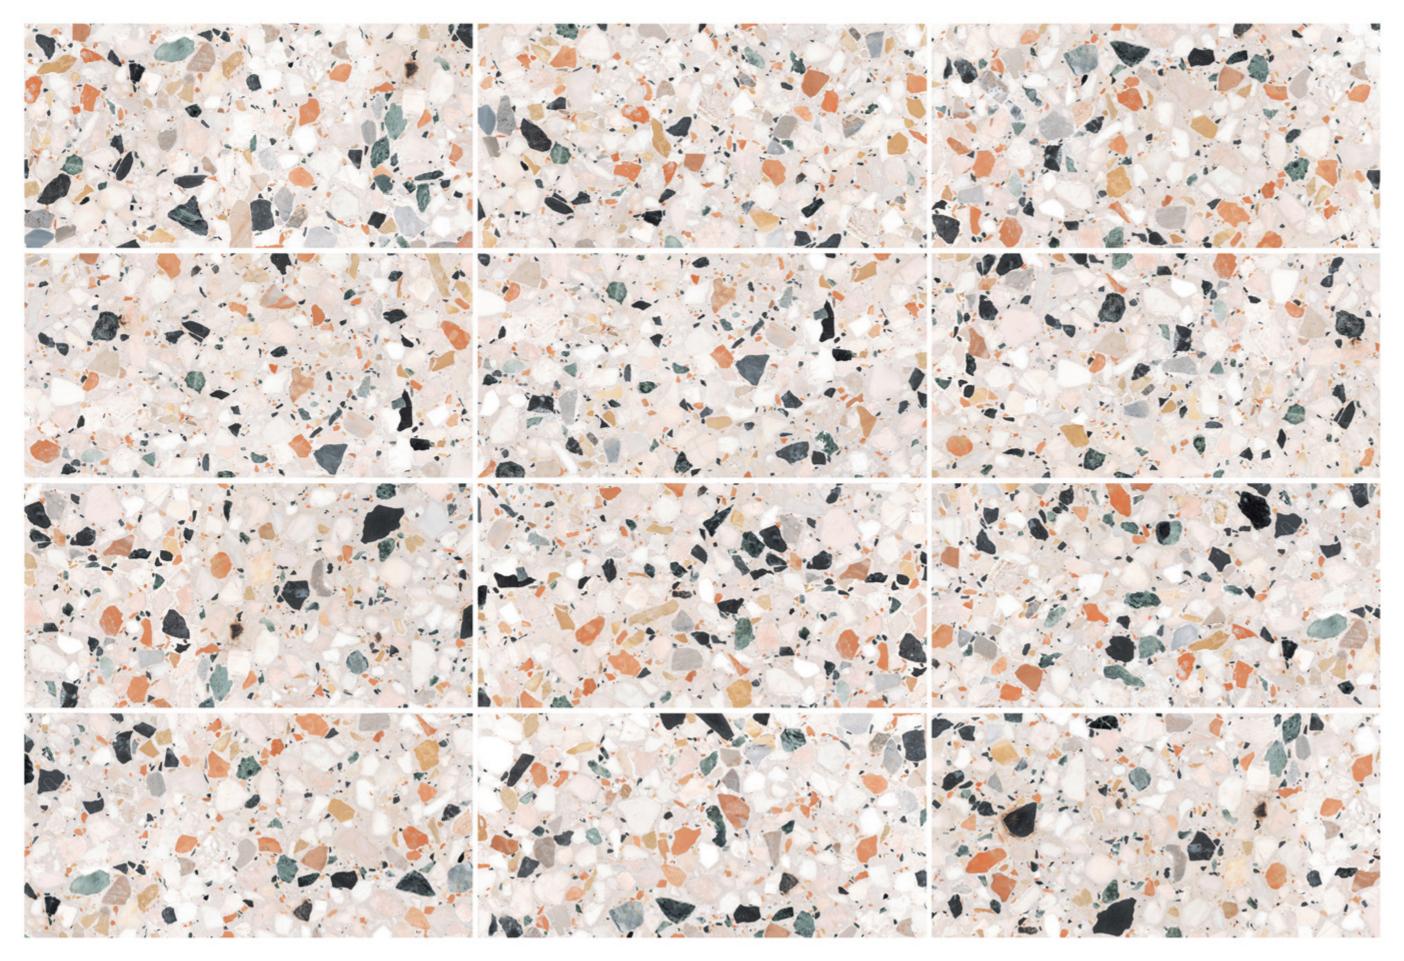

## ${\color{red}\textbf{COLORS}}$

APOLLO MZ131C

ATHENA MZ931C

## Apollo MZ131C

MZ131C APOLLO 1200X600MM 12 FACES DIFFERENCE CARVING GLAZE

1200X600 ATHENA MZ931C

FLOOR: ATHENA 1200X600

MZ931C ATHENA 1200X600MM 12 FACES DIFFERENCE CARVING GLAZE