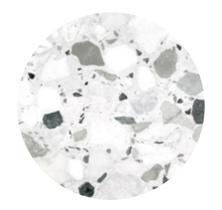

## ${\color{red}\textbf{COLORS}}$

APOLLO MZ131C

ATHENA MZ931C

## Apollo MZ131C

MZ131C APOLLO 1200X600MM 12 FACES DIFFERENCE CARVING GLAZE

1200X600 ATHENA MZ931C

FLOOR: ATHENA 1200X600

MZ931C ATHENA 1200X600MM 12 FACES DIFFERENCE CARVING GLAZE