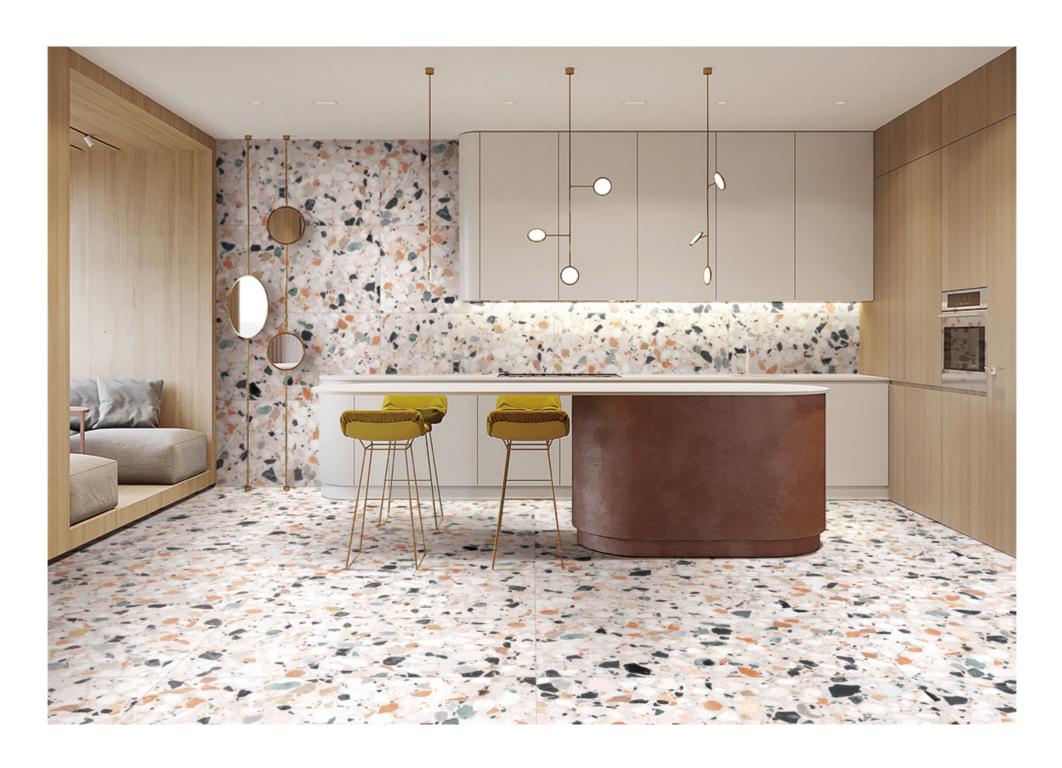

## SIZES

1200X600/48"X24"

600X600/24"X24"

600X300/24"X12"

FLOOR: APOLLO 1200X600

## Apollo

FLOOR: APOLLO 1200X600

## Apollo MZ131C

MZ131C APOLLO 1200X600MM 12 FACES DIFFERENCE CARVING GLAZE

1200X600 ATHENA MZ931C

FLOOR: ATHENA 1200X600

MZ931C ATHENA 1200X600MM 12 FACES DIFFERENCE CARVING GLAZE

## commercial space design

FLOOR: APOLLO 600X600

Life is elsewhere

It embraces youth and desire for wonderful life.

Its colorful colors make people pleasant and comfortable.

FLOOR: ATHENA 1200X600