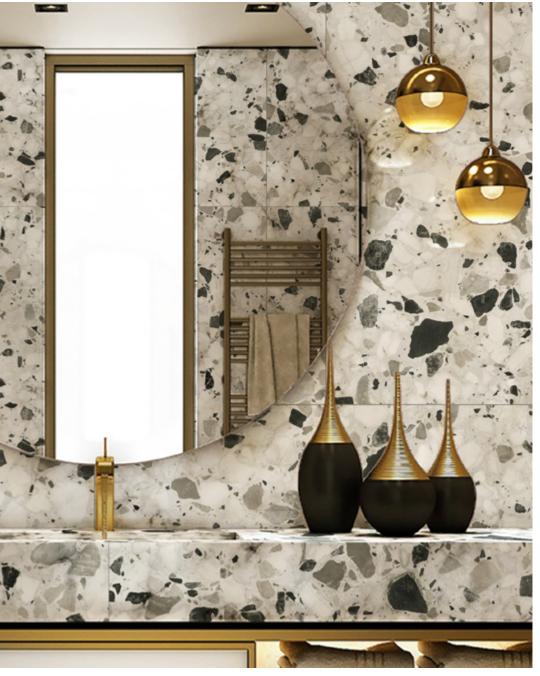

## Apollo MZ131C

MZ131C APOLLO 1200X600MM 12 FACES DIFFERENCE CARVING GLAZE

1200X600 ATHENA MZ931C

FLOOR: ATHENA 1200X600

MZ931C ATHENA 1200X600MM 12 FACES DIFFERENCE CARVING GLAZE