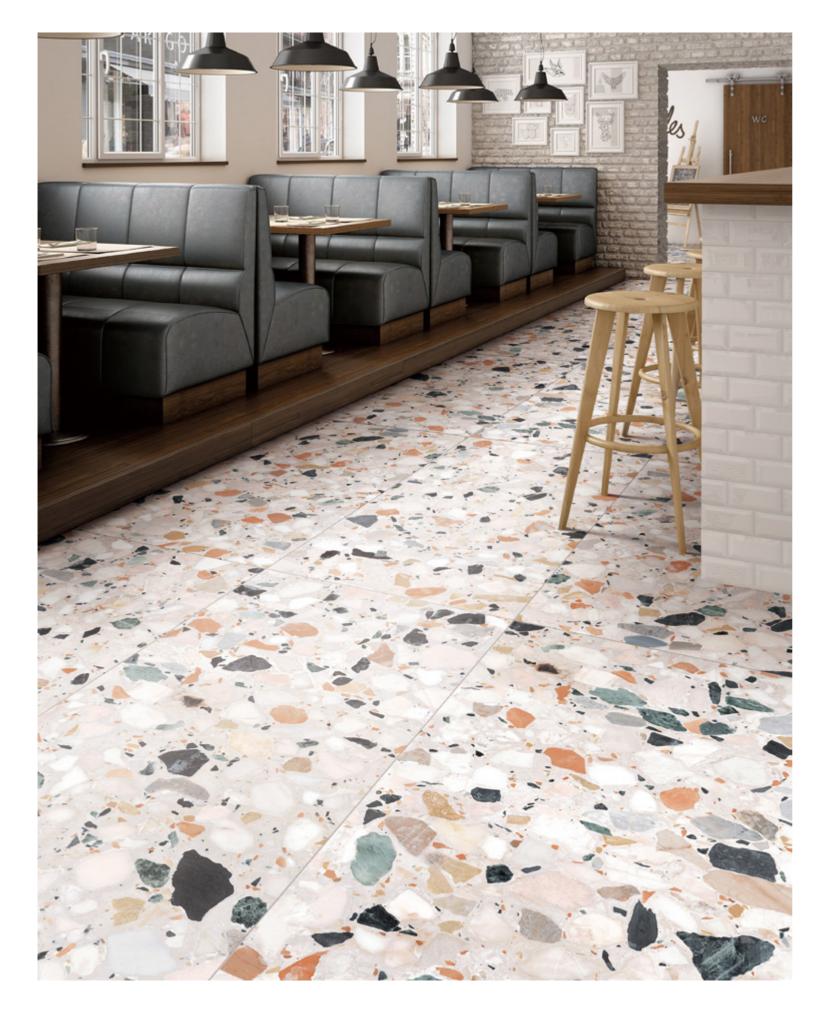

## Apollo MZ131C

MZ131C APOLLO 1200X600MM 12 FACES DIFFERENCE CARVING GLAZE

1200X600 ATHENA MZ931C

FLOOR: ATHENA 1200X600

MZ931C ATHENA 1200X600MM 12 FACES DIFFERENCE CARVING GLAZE

#### Restaurant

FLOOR: ATHENA 1200X600