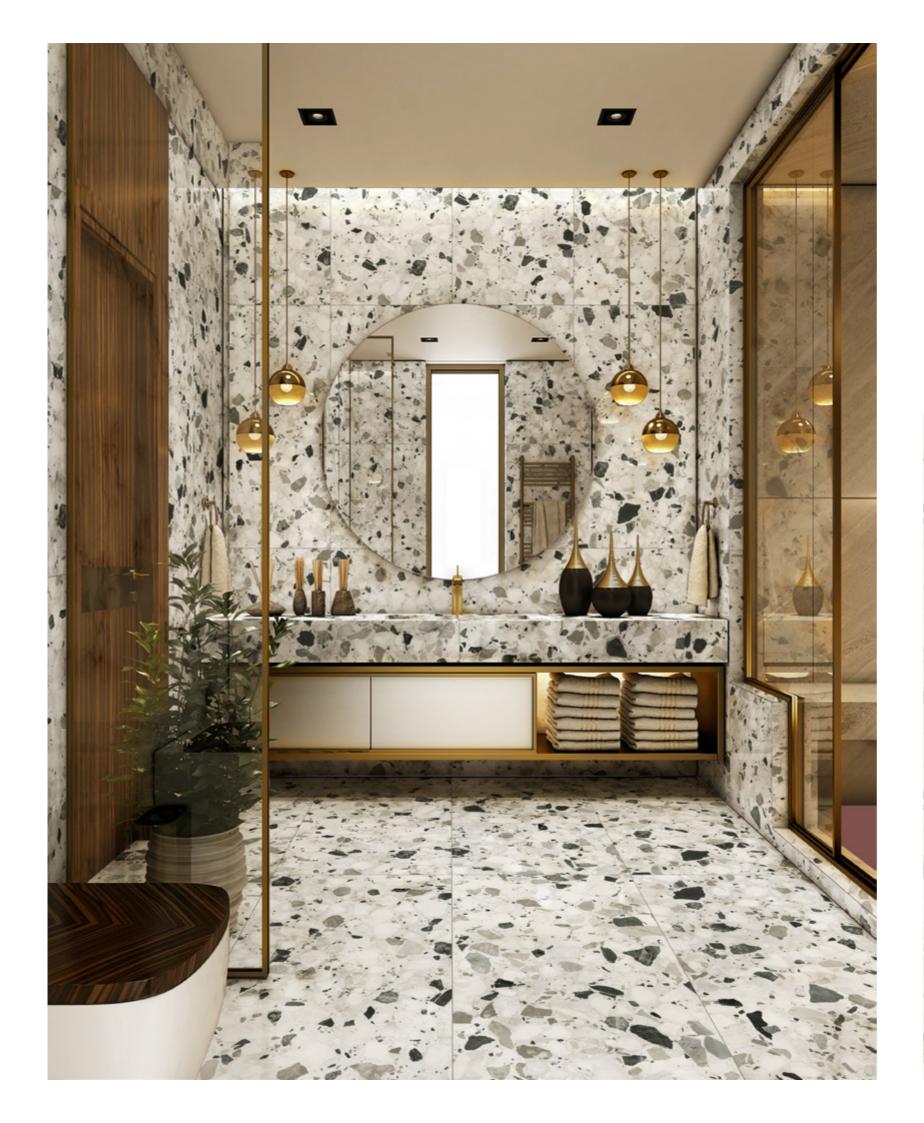

## Apollo MZ131C

MZ131C APOLLO 1200X600MM 12 FACES DIFFERENCE CARVING GLAZE

1200X600 ATHENA MZ931C

FLOOR: ATHENA 1200X600

MZ931C ATHENA 1200X600MM 12 FACES DIFFERENCE CARVING GLAZE