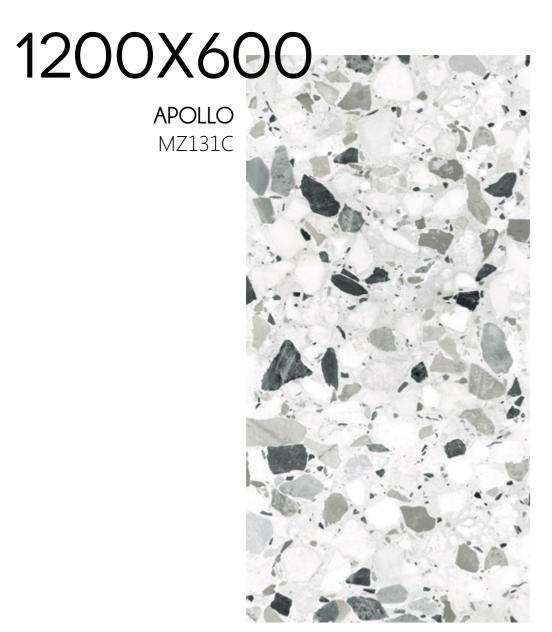

## ${\color{red}\textbf{COLORS}}$

APOLLO MZ131C

ATHENA MZ931C

## SIZES

1200X600/48"X24"

600X600/24"X24"

600X300/24"X12"

FLOOR: APOLLO 1200X600

## Apollo

FLOOR: APOLLO 1200X600

## Apollo MZ131C

MZ131C APOLLO 1200X600MM 12 FACES DIFFERENCE CARVING GLAZE

1200X600 ATHENA MZ931C

FLOOR: ATHENA 1200X600

MZ931C ATHENA 1200X600MM 12 FACES DIFFERENCE CARVING GLAZE