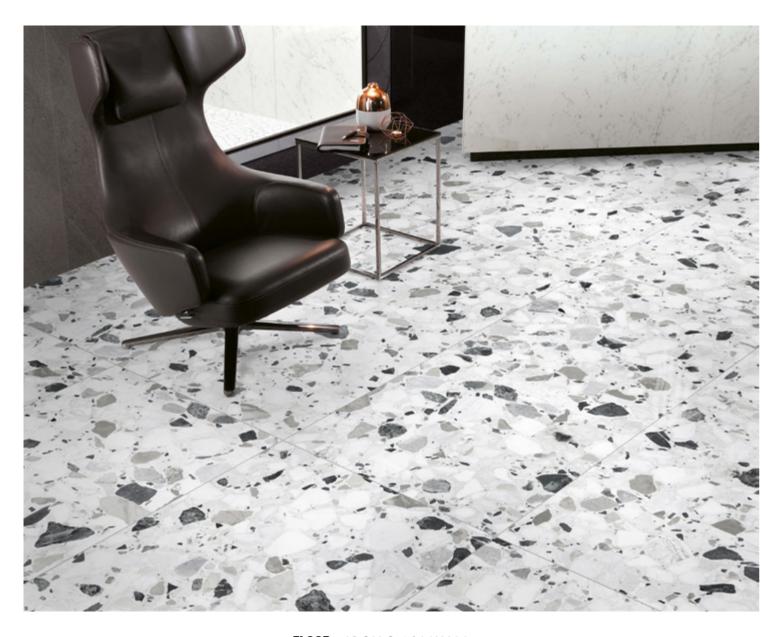

## SIZES

1200X600/48"X24"

600X600/24"X24"

600X300/24"X12"

FLOOR: APOLLO 1200X600

## Apollo

FLOOR: APOLLO 1200X600