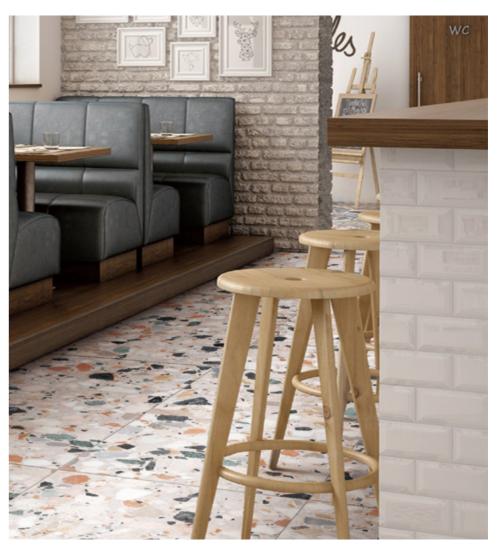

## Apollo MZ131C

MZ131C APOLLO 1200X600MM 12 FACES DIFFERENCE CARVING GLAZE

1200X600 ATHENA MZ931C

FLOOR: ATHENA 1200X600

MZ931C ATHENA 1200X600MM 12 FACES DIFFERENCE CARVING GLAZE

#### Restaurant

FLOOR: ATHENA 1200X600