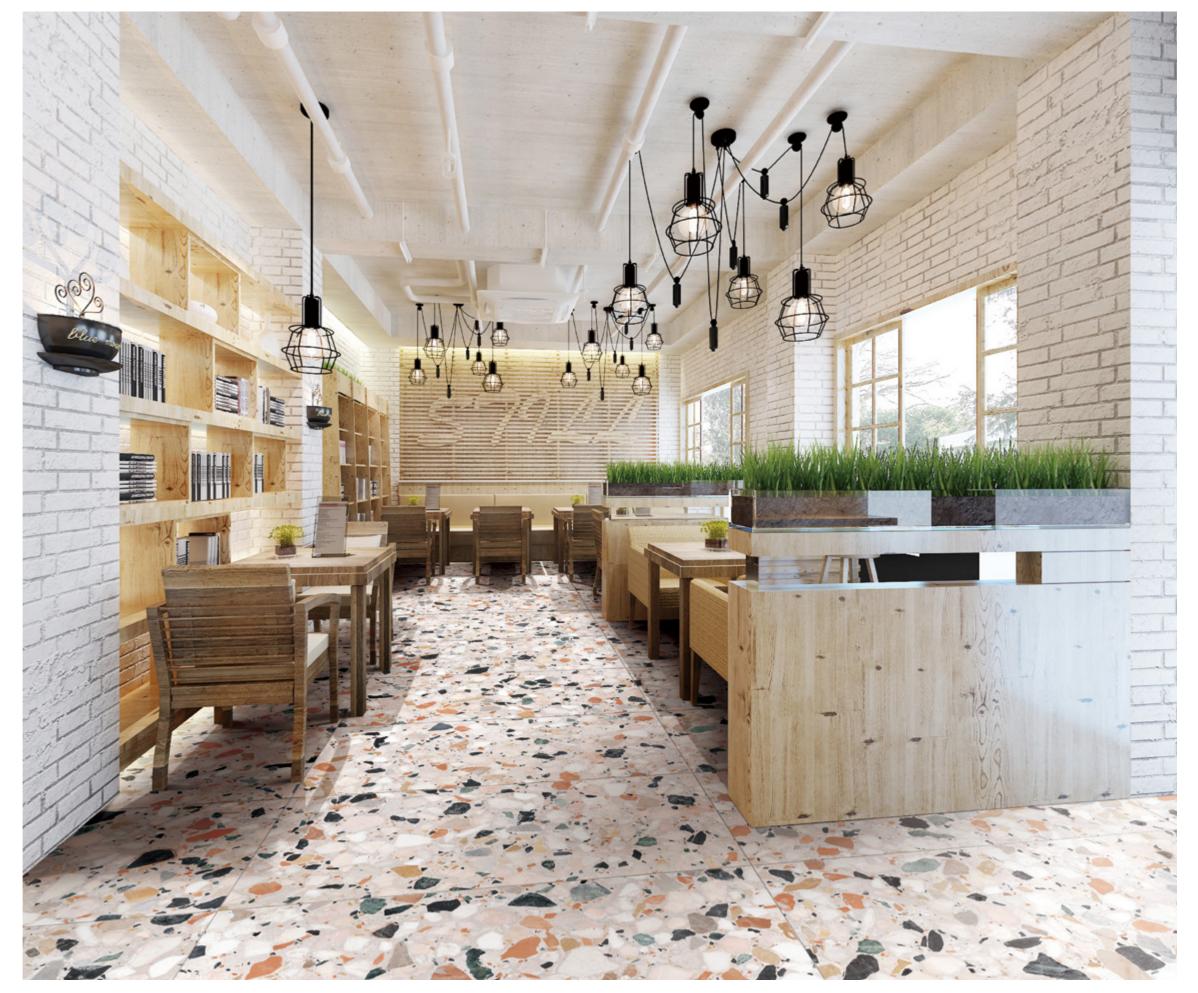

# Aegean



MUZZI®

## ${\color{red}\textbf{COLORS}}$



APOLLO MZ131C



ATHENA MZ931C

## SIZES



1200X600/48"X24"



600X600/24"X24"



600X300/24"X12"





FLOOR: APOLLO 1200X600

## Apollo



FLOOR: APOLLO 1200X600





## Apollo MZ131C





MZ131C APOLLO 1200X600MM 12 FACES DIFFERENCE CARVING GLAZE





1200X600 ATHENA MZ931C

FLOOR: ATHENA 1200X600





MZ931C ATHENA 1200X600MM 12 FACES DIFFERENCE CARVING GLAZE



## commercial space design



FLOOR: APOLLO 600X600



Life is elsewhere

It embraces youth and desire for wonderful life.

Its colorful colors make people pleasant and comfortable.



FLOOR: ATHENA 1200X600



#### Restaurant

FLOOR: ATHENA 1200X600



## clothing store



FLOOR: ATHENA 1200X600