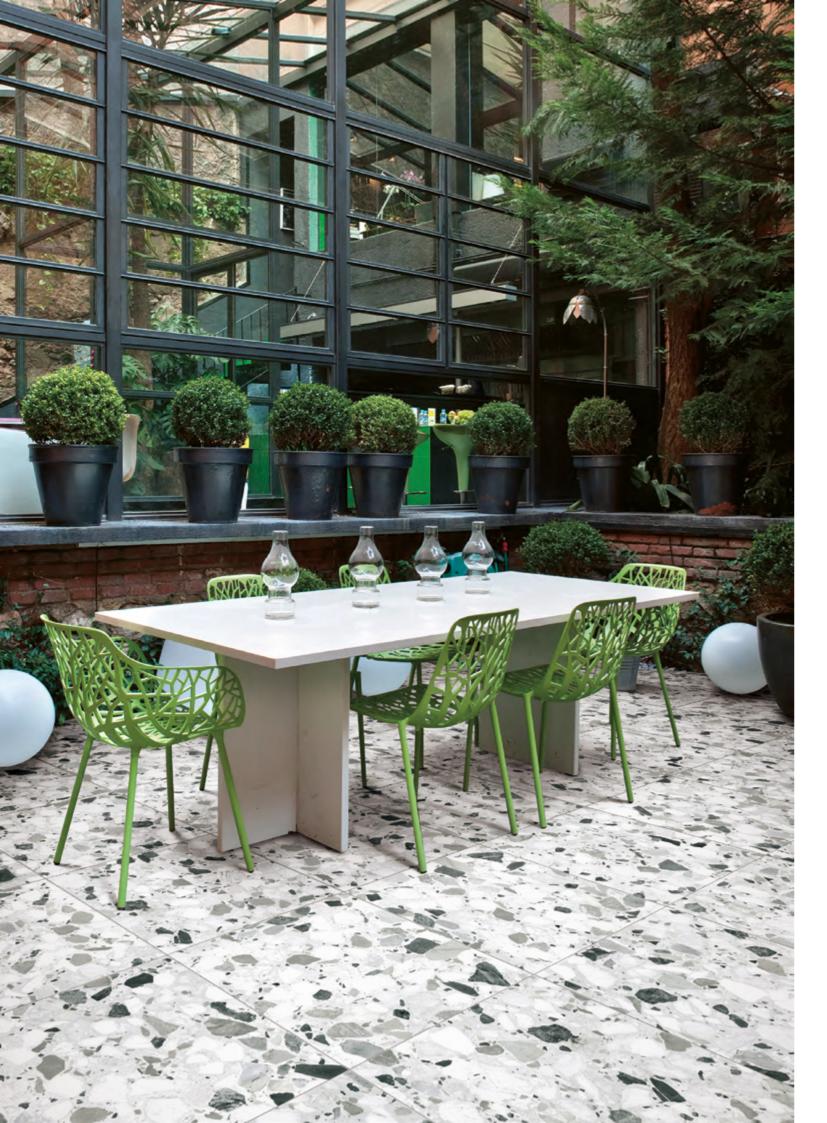

## commercial space design

FLOOR: APOLLO 600X600

Life is elsewhere

It embraces youth and desire for wonderful life.

Its colorful colors make people pleasant and comfortable.

FLOOR: ATHENA 1200X600

#### Restaurant

FLOOR: ATHENA 1200X600