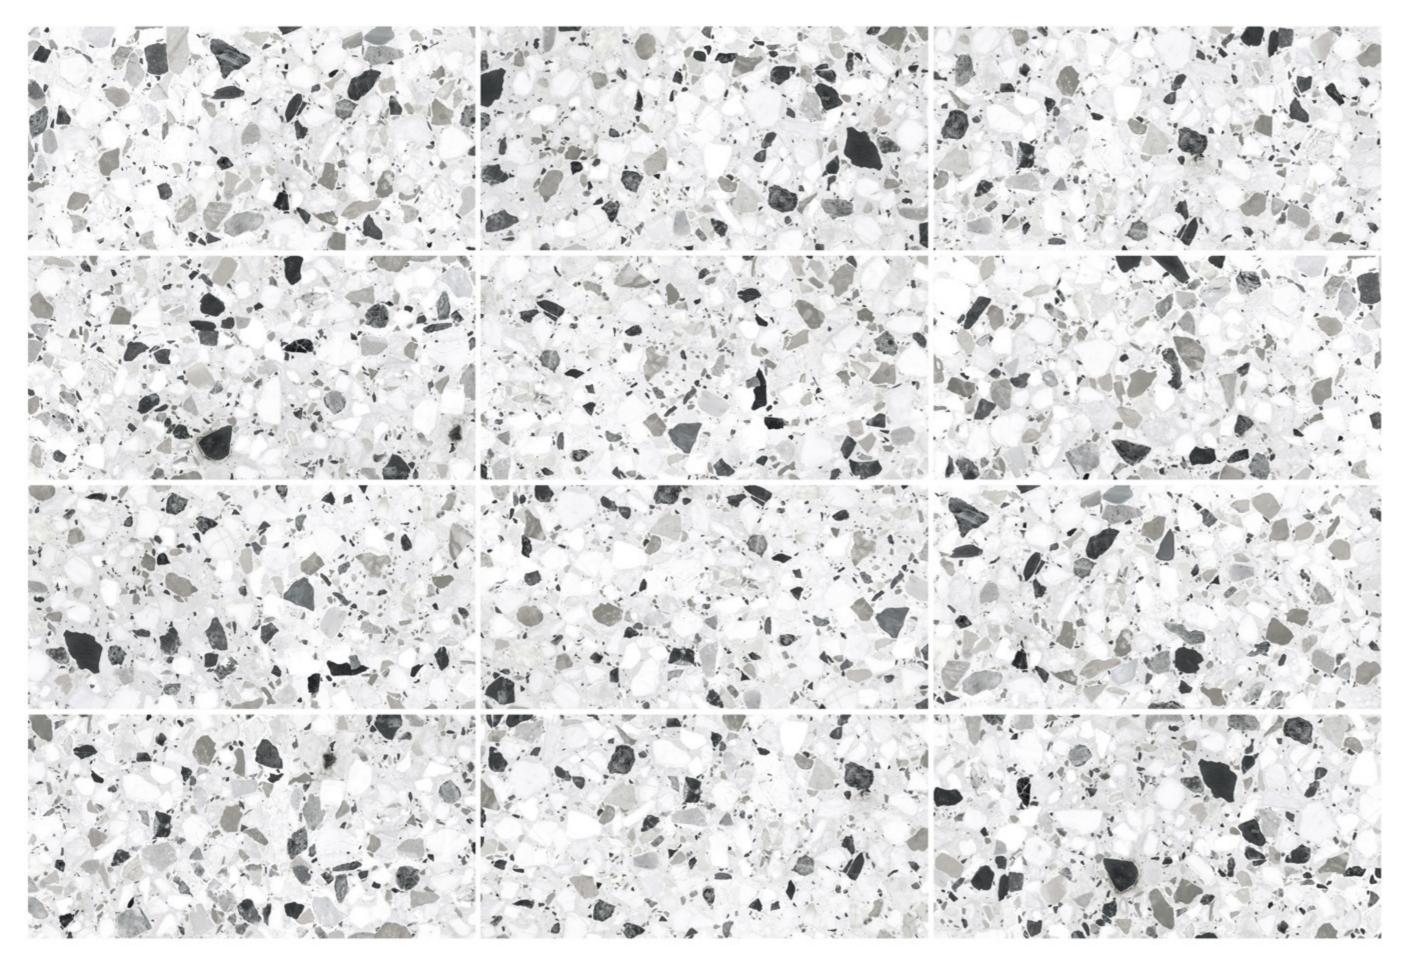

## Apollo MZ131C

MZ131C APOLLO 1200X600MM 12 FACES DIFFERENCE CARVING GLAZE

1200X600 ATHENA MZ931C

FLOOR: ATHENA 1200X600

MZ931C ATHENA 1200X600MM 12 FACES DIFFERENCE CARVING GLAZE