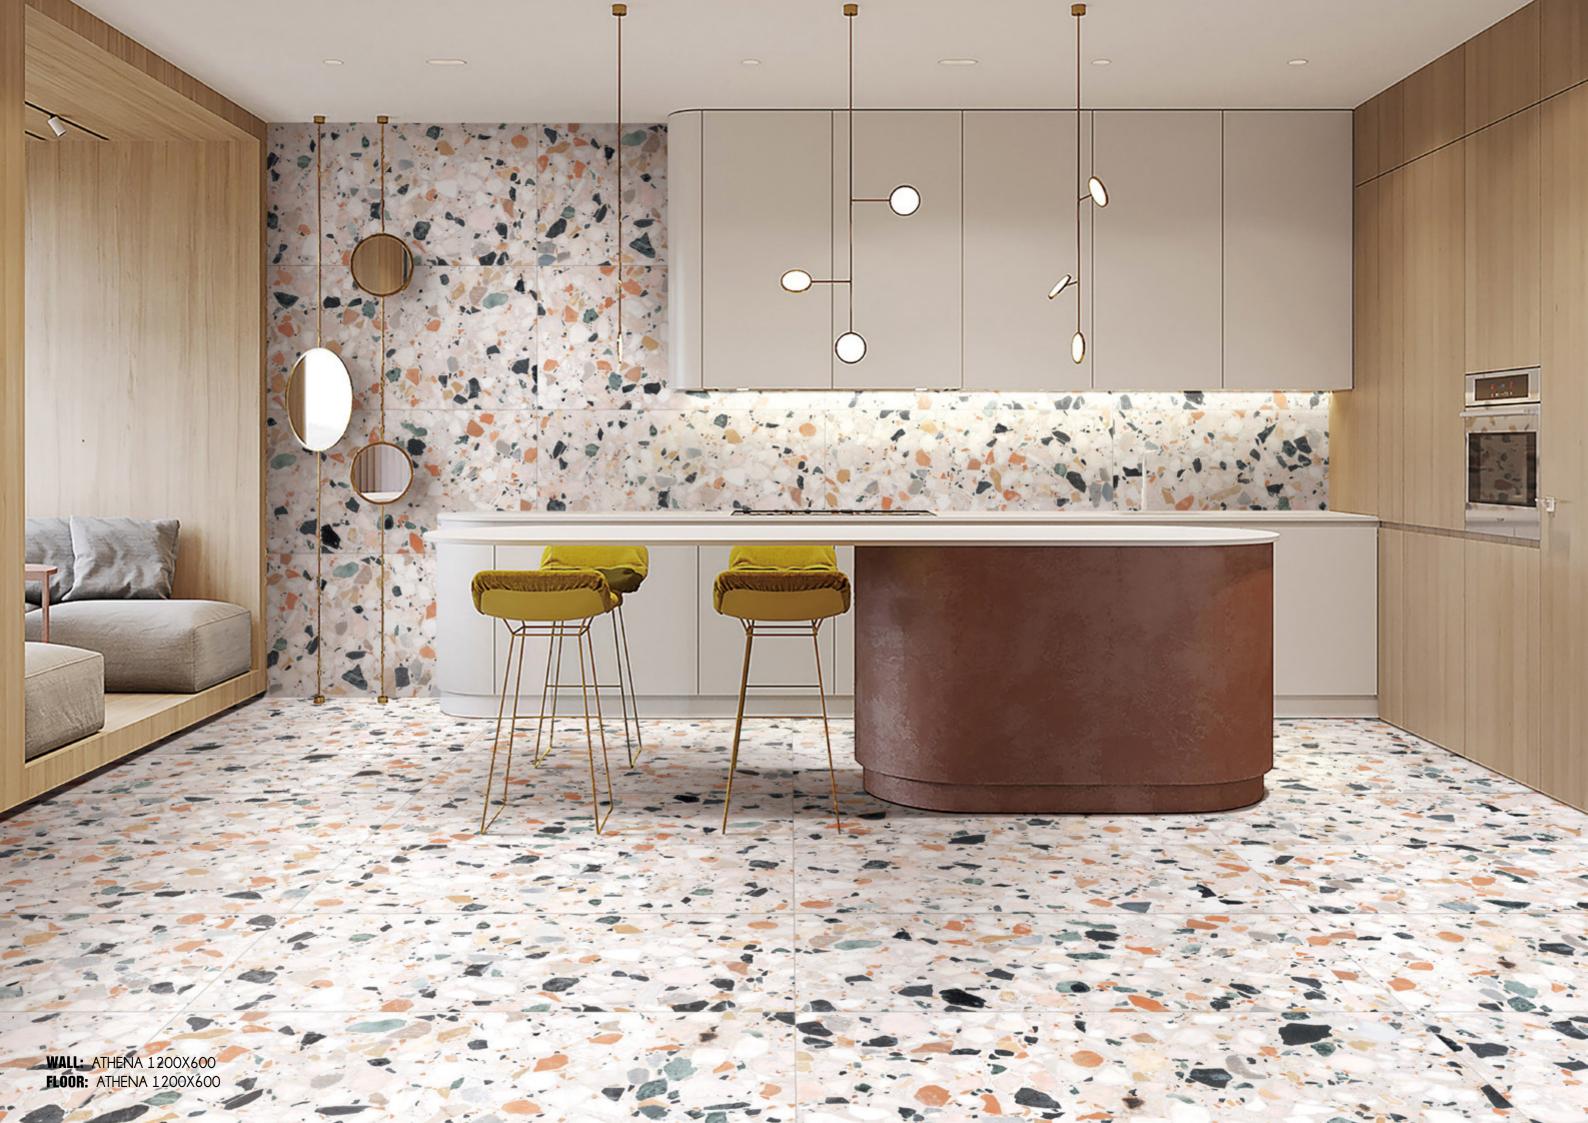

## Apollo MZ131C

MZ131C APOLLO 1200X600MM 12 FACES DIFFERENCE CARVING GLAZE

1200X600 ATHENA MZ931C

FLOOR: ATHENA 1200X600

MZ931C ATHENA 1200X600MM 12 FACES DIFFERENCE CARVING GLAZE