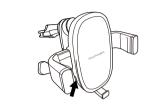

Charging

1. Charging Your Devices (The charging cable is not included)

2. Charging the Mount (Micro USB Cable)

Note: Adjust the tray accordingly to avoid blocking of the charging port.