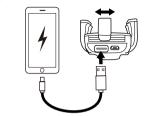

Charging

1. Charging Your Devices (The charging cable is not included)

2. Charging the Mount (Micro USB Cable)

Note: Adjust the tray accordingly to avoid blocking of the charging port.