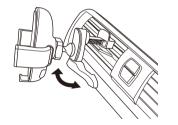

Revolve and adjust the support foot to stabilize the holder.

Mounting and Removing Your Device

Touch the sensor to unlock the cradle and remove your device.

Place your phone onto the holder, the cradle will tighten and lock up automatically.