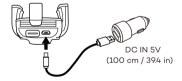

Charging

1. Charging Your Devices (The charging cable is not included)

2. Charging the Mount (Micro USB Cable)

Note: Adjust the tray accordingly to avoid blocking of the charging port.

## Caution

- 1. Please charge the mount first when use it for the first time or reuse it after a long time.
- For your safety, do not install or adjust the mount while driving.
- Do not expose the product to long periods of sunshine, especially during high temperatures.
- Please remove the mount and store it in a cool and shady area when not in use.
- 5. The cradles will close and open automatically when the sensors are touched. Don't pull with your hands.
- 6. Charge the mount with a DC 5V charger, the adapter (car charger) is not included in the package.7. Do not knock, drop, or dismantle the product.
- 8. A beep sound will be heard when battery runs low, please charge the mount.