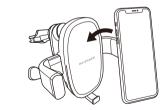

### **Mounting & Using the Phone Holder**

lock in place.

RP-SH016

Revolve and adjust the support foot to stabilize the holder.

Mounting and Removing Your Device

Touch the sensor to unlock the cradle and remove your device.

Place your phone onto the holder, the cradle will tighten and lock up automatically.