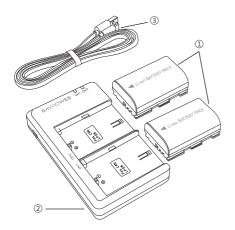

## **Package Contents**

- 1 2 x 2040mAh Replacement Batteries for Canon LP-E6
- 2 1 x DC Dual Battery Charger
- 3 1 x Micro USB Cable