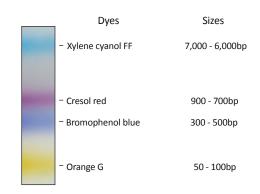

## Contents

- Product Manual
- iVDye 6X Gel Loading Dye,
- composed of 10mM Tris-HCl (pH7.6 at 25  $^\circ$ C ), 60mM EDTA(pH8.0), 40% Glycerol. 0.06% Xylene cyanol FF, 0.06% Cresol Red, 0.08% Bromophenolblue, 0.3% Orange G

### Introduction

The iVDye 6X Gel Loading Dye is intended for gel electrophoresis of DNA fragments or PCR products, and contains 4 dyes which serve as visual aids to monitor the progress of migration during agarose gel electrophoresis.

## Note

The Four-colors loading dye allows to presume an approximate position of anticipated DNA during Electrophoresis.

On a 1.2% agarose gel in 1X TBE.