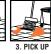

### **AUTOSCRUB CLEANING**

- 1. DILUTE at 2 ounces per gallon (1:64 ratio) of cold water.
- 2. CLEAN: Scrub with red pad. Apply Fulleroso™ solution, scrub and pick up in one operation. Rinsing not required.
- 3. PICK UP TRAILS: No rinse required.