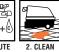

### **AUTOSCRUB CLEANING**

- 1. DILUTE at 2 ounces per gallon (1:64 ratio) of cold water.
- 2. CLEAN: Scrub with red pad. Apply Fulleroso™ solution, scrub and pick up in one operation. Rinsing not required.
- 3. PICK UP TRAILS: No rinse required.

- 1. **DILUTE** at 3 ounces per gallon (1:42 ratio) of cold water in a bucket.
- 2. CLEAN: Use a clean mop and damp mop the floor. Change the cleaning solution frequently. No rinse required.
- 3. PICK UP TRAILS: No rinse required.