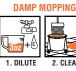

- 1. **DILUTE** at 3 ounces per gallon (1:42 ratio) of cold water in a bucket.
- 2. CLEAN: Use a clean mop and damp mop the floor. Change the cleaning solution frequently. No rinse required.
- 3. PICK UP TRAILS: No rinse required.