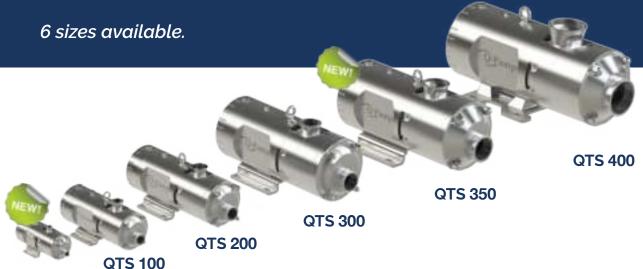

# QTS SERIES

#### TWIN SCREW PUMPS FOR INFINITE APPLICATIONS

QTS is a twin screw pump, 100% sanitary and ideal as a process pump and CIP, which reduces costs and maintenance times. Available with rectangular inlet. Ideal for products with high air or gas content. Certifications: 3-A, FDA and EHEDG.