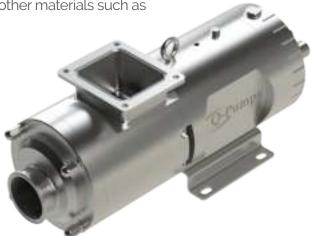

# QTS SERIES

#### TWIN SCREW PUMPS FOR INFINITE APPLICATIONS

QTS is a twin screw pump, 100% sanitary and ideal as a process pump and CIP, which reduces costs and maintenance times. Available with rectangular inlet. Ideal for products with high air or gas content. Certifications: 3-A, FDA and EHEDG.

- Suspended solids handling with no damage. Up to 1.5 inches
- Very low maintenance pump
- Ideal for abrasive products

**QTS 25** 

- Constant flow, free of pulsations
- 100% CIP at high speeds
- There is no contact between rotor / rotor / housing when working at high pressures
- Speed of up to 3,500 rpm (depends on the viscosity of the product)
- Ideal as a process and CIP pump with the same equipment reducing costs
- Perfect for handling constant flows and product measurements
- Large suction capacity that eliminates low NPSH problems
- Handling of products with low and high viscosities (from 1 to 1,000,000 cP)

- 100% drainable
- Bidirectional: It is possible to recover the product from the line due to being reversible
- Self-priming (high degree of suction)
- $\bullet$  Certified by EHEDG (n° UT 033018) and 3-A (n° 1805)
- Manufactured 100% in stainless steel, wet parts in SS 316L
- Options available in other materials such as Hastelloy C-276