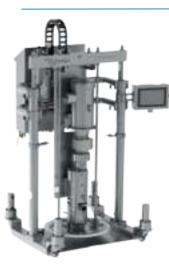

### QDU SERIES

## THE FASTEST DRUM UNLOADER WITH THE LESS ENERGY CONSUMPTION

The QDU is a Drum Pump Unloader equipment, fully designed with an integrated QTS Pump linked to an electric motor, which allows savings in energy consumption 5 times less than the competitors.