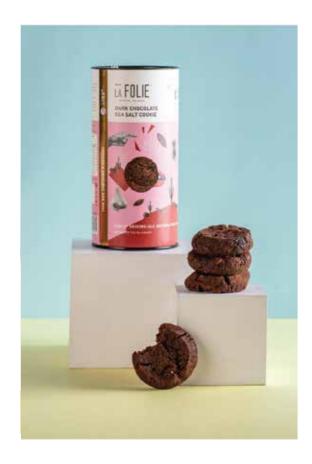

### **DARK CHOCOLATE SEA SALT**

Net Wt.: 150 gm (8 PCS)

MRP: 425/-

SKU Code: CO-DCC8

### AN INTENSE EXPLORATION.

Finest organic single-origin Guatemala cacao, laced with French butter and studded with sea salt. A mystery that unravels with every bite.