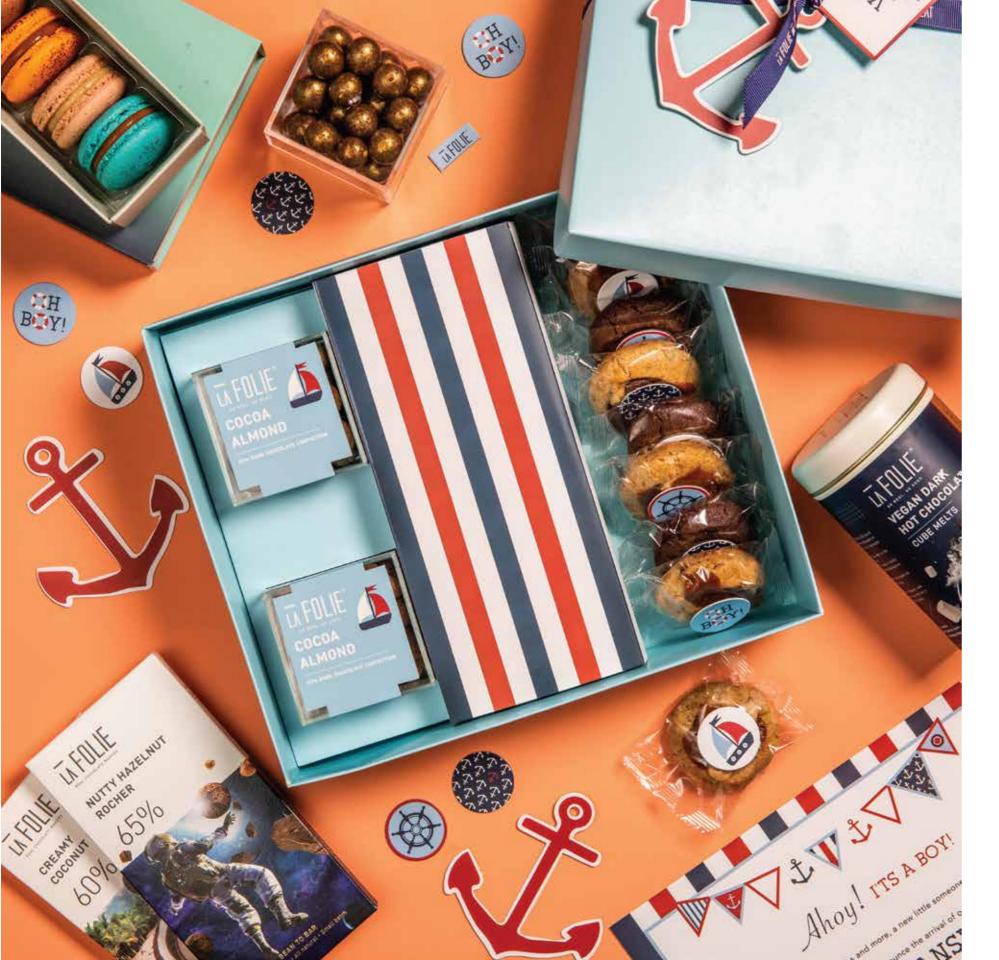

### DARK HUMOR HAMPER

MRP: 1800/-

BOX

SKU Code: GH-3-23

This box contains:

- 1. Intense black jaggery
- 2. Dark Chocolate & Sea Salt Cookies
- 3. Hazelnut Dragées

MRP: 1800/-

SKU Code: **GH-1-23** 

- 1. Smoked Pink Himalayan Chocolate
- 2. Vegan Chocolate Berry cookie
- 3. Cocoa Almond Coated Nut Dragées

The La Folie Du Chocolate gifting range never disappoints. Every one of our gift boxes and hampers is a treasure chest of delicious and delightful things, filled with curated products for every occasion. Simply lift the lid for the excitement to begin.