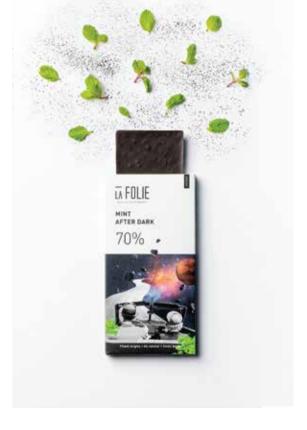

#### MINT AFTER DARK

Net Wt.: 60 gm MRP: 330/-

SKU Code: CB-MAD60

### AFTER DINNER AFFAIR.

A refreshing hint of peppermint balanced with velvety Ecuadorian cacao and activated charcoal