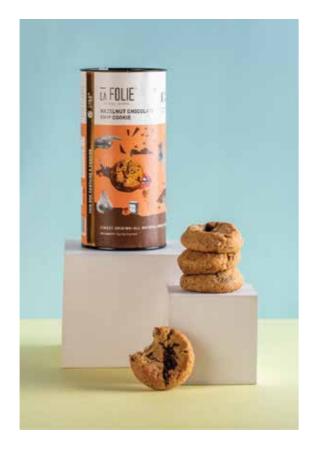

### HAZELNUT CHOCOLATE CHIP

Net Wt.: 150 gm (8 PCS)

MRP: 425/-

SKU Code: CO-HCC8

### A NUTTY NOSTALGIA.

Enriched by our exceptionally delicious bean-to-bar chocolate created from finest organic single-origin Kerala cacao, French butter and a sprinkle of Maldon salt.