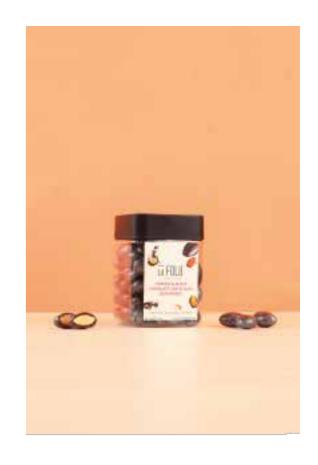

### VANILLA CARAMELISED HAZELNUT

Net Wt.: 120 gm MRP: 545/-SKU Code: **CN-VH120** 

Caramelised hazelnuts coated in 40% milk chocolate.

### **BUTTERSCOTCH NUTTIES**

Net Wt.: 120 gm MRP: 545/-SKU Code: **CN-BN120** 

Cashew praline coated in 65% dark chocolate and rolled in cocoa powder.