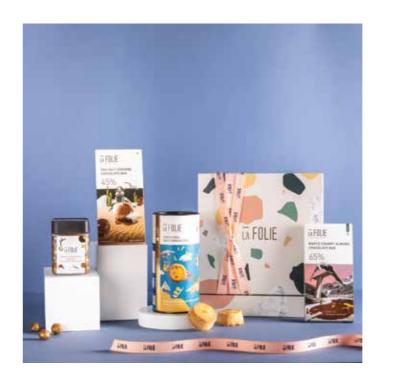

### GIVE THE **PERFECT GIFT**

### **CURATED GIFT HAMPERS**

### CARAMEL LOVER GRANDEUR

BOX

MRP: 3295/-

SKU Code: HC-CLG

#### This box contains:

- Chocolate Bar: 45% Sea Salt Caramel
- Chocolate Bar: 65% Nutty Rocher Praline
- Box of 8 Cookies: Hazelnut Chocolate Chip Cookie
- Caramel Spread
- Coated Nuts: Butterscotch Nuggets (120
- Box of 4 Macarons: Sea Salt Caramel x 2, Coffee x 1, Nutella x 1