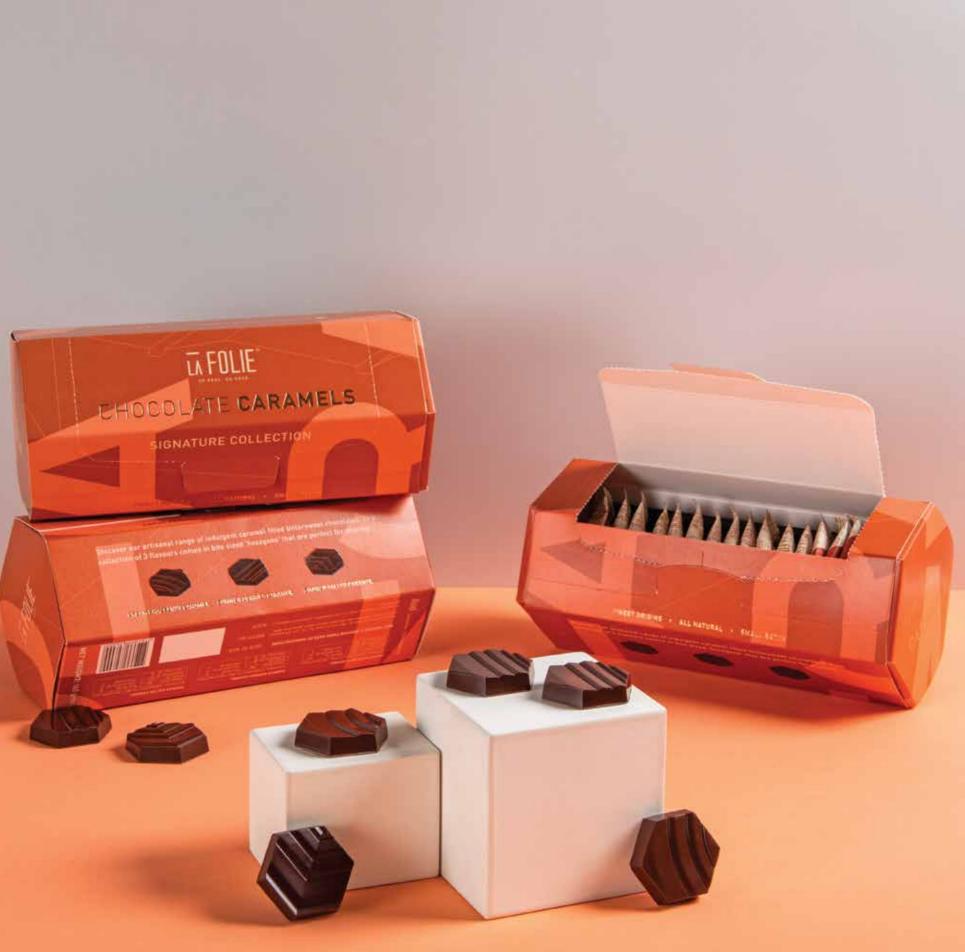

### **CHOCOLATE CARAMELS**

**GIANDUJA CARAMEL** 

SUMMER BERRIES CARAMEL

SMOKED SALTED CARAMEL

### **CHOCOLATE CARAMELS - SIGNATURE COLLECTIONS**

BOX (18 Pcs) MRP: 1275/-SKU Code: **CH-CC18** 

Discover our artisanal range of indulgent caramel filled chocolates. This collection of 3 flavours come in bite-sized 'hexagons' that are perfect for sharing.