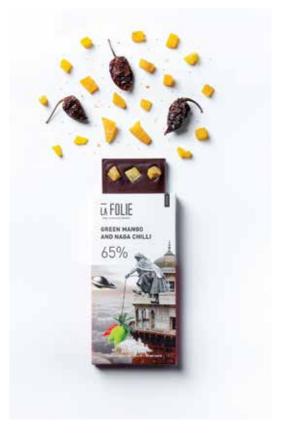

### **GREEN MANGO & NAGA CHILLI**

Net Wt.: 60 gm MRP: 350/-

SKU Code: CB-GMN60

### **EXOTIC & SPICY.**

Tropical flavours of tangy green mango paired with the heat of Nagaland chilli, crafted with a blend of Dominican Republic and Indian cacao, are sure to tantalize your taste buds for more.