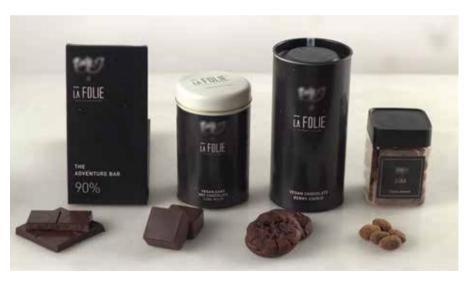

### THE ADVENTURE BAR

Net Wt.: 60 gm MRP: 350/-

SKU Code: CB-ADB60

### A SINFUL DISCOVERY.

Embark on a rich dark chocolate journey travelling through all of the La Folie's handpicked cacao origin blends, highlighting a unique sensorial experience that is fruity, nutty, earthy, floral yet intensely chocolate.