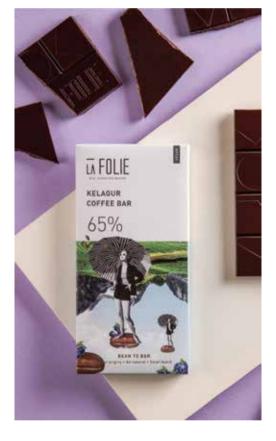

### **KELAGUR COFFEE BAR**

Net Wt.: 60 gm MRP: 330/-

SKU Code: CB-KCB60

#### A SENSATIONAL PAIRING.

This collaboration bar with KC roasters is a sensational pairing of single origin coffee sourced from the Kelagur estate with its smooth tasting notes of blueberries, bananas and honey, with Indian Malabar forest cacao.