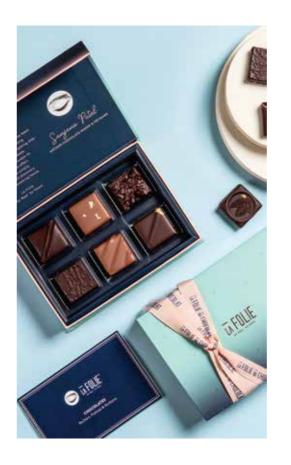

#### **BOX OF ASSORTED GANACHES**

BOX (6 Pcs) MRP: 745/-SKU Code: CH-G6

This box contains:

- Amour x 1
- Caramel x 1
- Italy x 1 • Tahiti x 1
- Provence x 1
- Palet D'or 70% x 1

BOX (10 Pcs) MRP: 1395/-SKU Code: CH-G10

This box contains:

- Italy x 2
- Caramel x 1
- Tahiti x 1
- Palet D'or 70% x 1
- Bolivia 68% x 1
- Colombian x 1
- Earl Grey x 1
- Provence x 1
- Amour x 1

BOX (20 Pcs) MRP: 2595/-

SKU Code: CH-G20

- Italy x 3
- Caramel x 2
- Bolivia 68% x 2
- Tahiti x 2
- Palet D'or 70% x 2
- Earl Grey x 2
- Colombian x 3
- Amour x 2
- Provence x 2