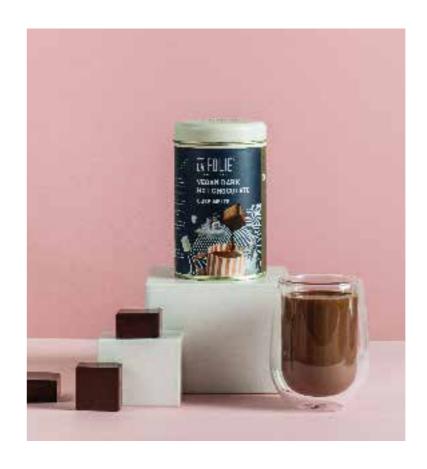

### **VEGAN DARK HOT CHOCOLATE CUBE MELTS**

BOX (125 gms / 5 pcs)

MRP: 695/-

TA FOLIE

VEGAN DARK HOT CHOCOLATE

TA FOLIE

HOT CHOCOLATE

SKU Code: HC-CM5

These vegan 'cube melts' are a fun DIY way to bring out the hot chocolate lover in you. The depth in flavour and aroma is a testament to the finest origins of the cacao used to make these 'cube melts,' Expect a luxurious experience that you can enjoy, year round - warm or iced, yet unbelievably unforgettable each time!