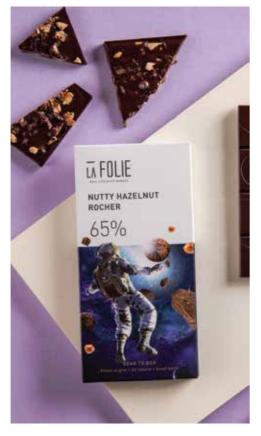

### **NUTTY HAZELNUT ROCHER**

Net Wt.: 60 gm MRP: 350/-

SKU Code: CB-NHR60

### **ROCHER THAT.**

Caramelised hazelnuts & crispy waffle, mied into our semi-sweet chocolate blend, drum up a meteor shhower of flavours &