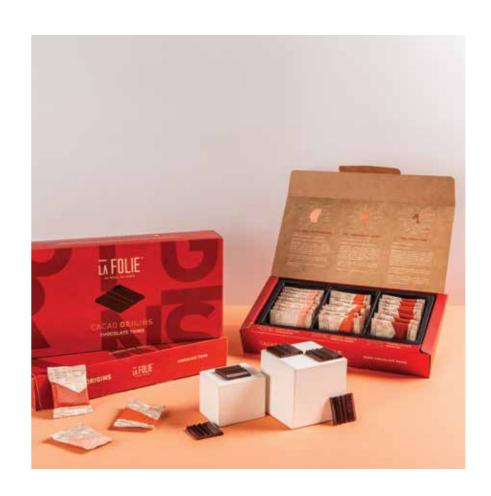

### CACAO ORIGINS CHOCOLATE THINS

### **CACAO ORIGINS CHOCOLATE THINS**

BOX (24 Pcs) MRP: 1175/-

SKU Code: CH-CO24

Discover our artisanal range of speciality dark chocolate 'square' thins made with the world's finest and ethically sourced cacao using traditionally handcrafted bean to bar chocolate.