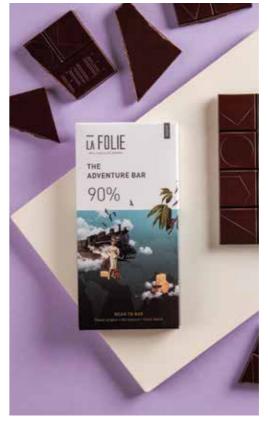

### THE ADVENTURE BAR

Net Wt.: 60 gm MRP: 350/-

SKU Code: CB-ADB60

### A SINFUL DISCOVERY.

Embark on a rich dark chocolate journey travelling through all of the La Folie's handpicked cacao origin blends, highlighting a unique sensorial experience that is fruity, nutty, earthy, floral yet intensely chocolate.