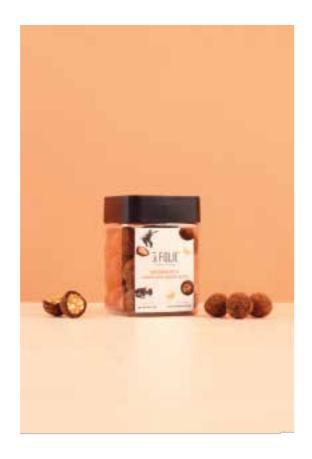

### COCOA ALMOND

Net Wt.: 120 gm MRP: 545/-SKU Code: **CN-CA120** 

Caramelised almonds coated in 70% dark chocolate and rolled in cocoa powder.