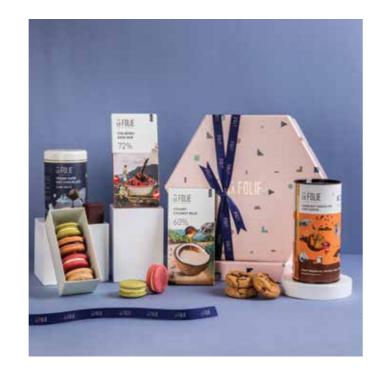

### GIVE THE **PERFECT GIFT**

### **CURATED GIFT HAMPERS**

### **JOYOUS TREATS**

BOX MRP: 2595/-

SKU Code: HC-JT

#### This box contains:

- Chocolate Bar: 70% Mint After Dark
- Box of 4 Macarons: Iranian Pistachio x 1, Rose x 1, Salted Caramel x 1, Nutella x 1
- Coated Nuts: Cacao Almonds (120 gms)
- Box 8 Cookies: Dark Chocolate Sea Salt