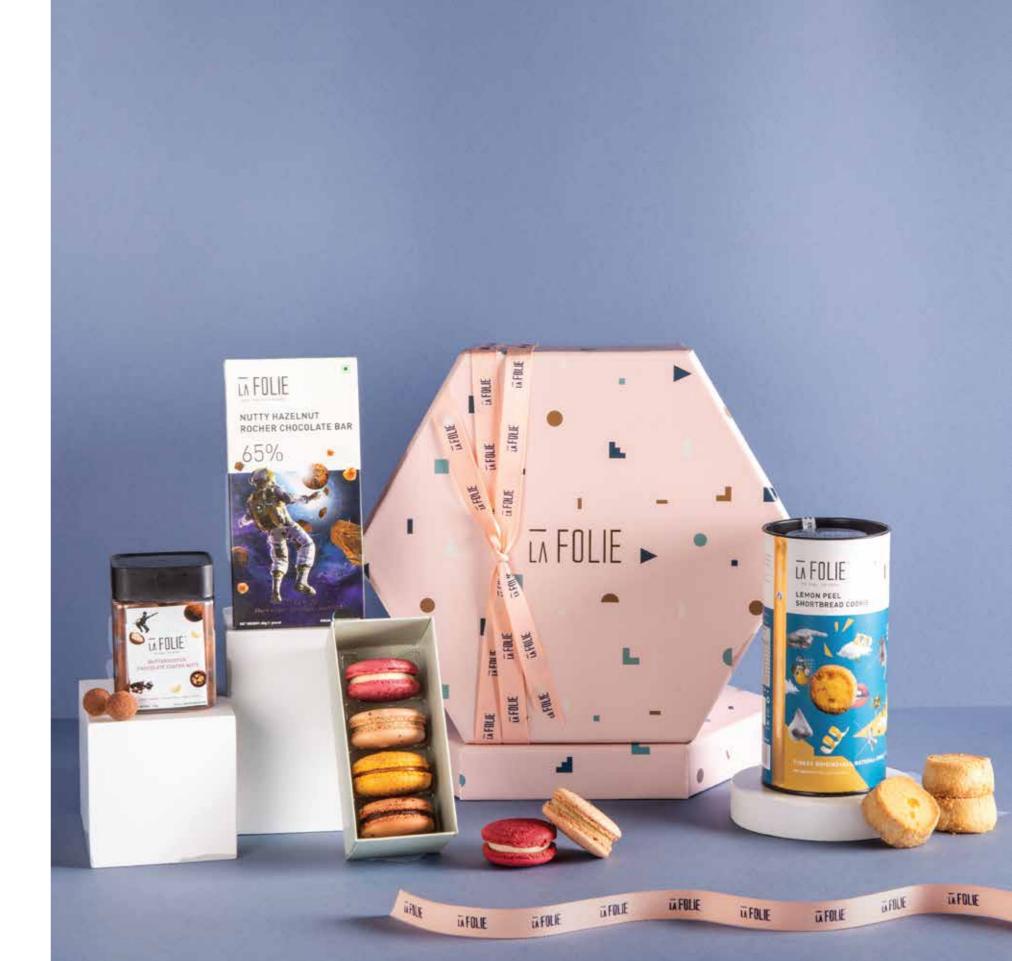

### **NUTTY HAZELNUT ROCHER**

Net Wt.: 60 gm MRP: 350/-

SKU Code: CB-NHR60

### **ROCHER THAT.**

Caramelised hazelnuts & crispy waffle, mied into our semi-sweet chocolate blend, drum up a meteor shhower of flavours &

### LEMON PEEL SHORTBREAD

Net Wt.: 150 gm (8 PCS)

MRP: 425/-

SKU Code: CO-LPS8

### A LEISURELY ESCAPE.

Rich swirls of French butter infused with vibrant, sweet-tart notes of candied lemon peel that recreat a summer romance on the palate.