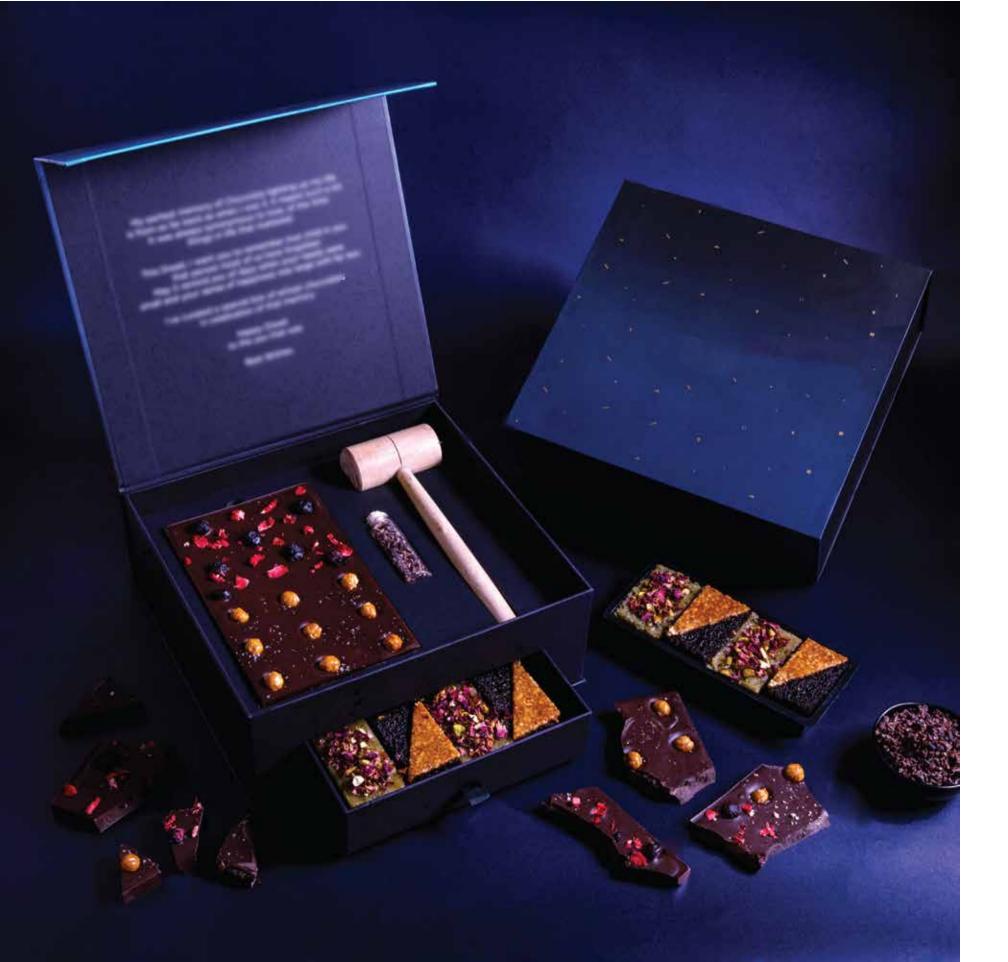

### CACAO ORIGINS CHOCOLATE THINS

### **CACAO ORIGINS CHOCOLATE THINS**

BOX (24 Pcs) MRP: 1175/-

SKU Code: CH-CO24

Discover our artisanal range of speciality dark chocolate 'square' thins made with the world's finest and ethically sourced cacao using traditionally handcrafted bean to bar chocolate.