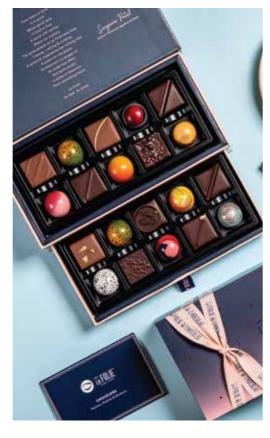

This box contains:

- Creole x 1
- Oishii x 1
- Exotique x 1
- Crème Catalan x 1
- Ruby x 2
- Kyoto x 1
- Delice x 1
- Intense Mint x 1
- Hawaiian x 1

BOX (20 Pcs)

- Creole x 3

- Exotique x 2
- Kyoto x 2
- Delice x 2

MRP: 2595/-SKU Code: CH-BB20

This box contains:

- Oishii x 2
- Crème Catalan x 2
- Ruby x 3

- Hawaiian x 2
- Intense Mint x 2