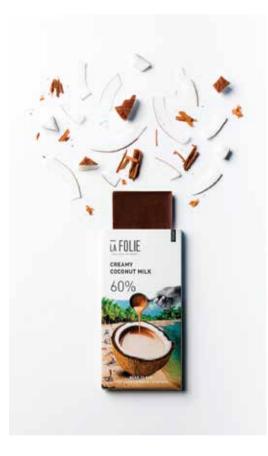

### **CREAMY COCONUT MILK**

Net Wt.: 60 gm MRP: 330/-

SKU Code: CB-CCM60

#### **VEGAN WONDER.**

A melt-in-your-mouth reverie of beach summer picnics crafted from Kerala cacao and organic coconut milk powder