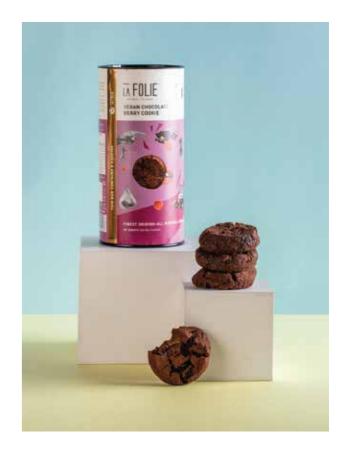

### **VEGAN CHOCOLATE BERRY**

Net Wt.: 150 gm (8 PCS)

MRP: 475/-

SKU Code: CO-VBC8

### A VEGAN MYSTERY.

Handcrafted with care in small batches, an intense exploration of finest organic cacao paired with natural raspberry powder, studded with cranberries & sea salt and laced with vegan butter.