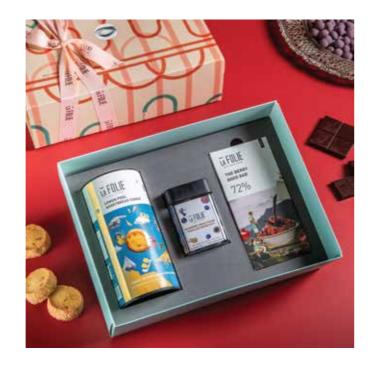

### DARK HUMOR HAMPER

MRP: 1800/-

BOX

SKU Code: GH-3-23

This box contains:

- 1. Intense black jaggery
- 2. Dark Chocolate & Sea Salt Cookies
- 3. Hazelnut Dragées

MRP: 1800/-

SKU Code: **GH-1-23** 

- 1. Smoked Pink Himalayan Chocolate
- 2. Vegan Chocolate Berry cookie
- 3. Cocoa Almond Coated Nut Dragées

The La Folie Du Chocolate gifting range never disappoints. Every one of our gift boxes and hampers is a treasure chest of delicious and delightful things, filled with curated products for every occasion. Simply lift the lid for the excitement to begin.