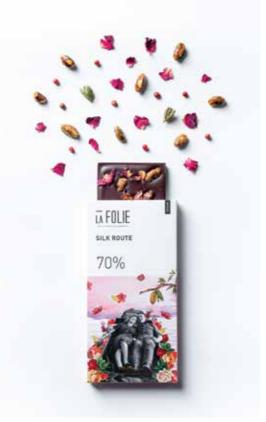

### **SILK ROUTE**

Net Wt.: 60 gm MRP: 350/-

SKU Code: CB-SIR60

### SET SAIL TO A ROMANTIC REALM. BESTSELLER ALERT!

Discover a full bloom affair of rose petals, hibiscus, cardamom, pepper and pistachio paired with our single origin Guatemalan cacao.