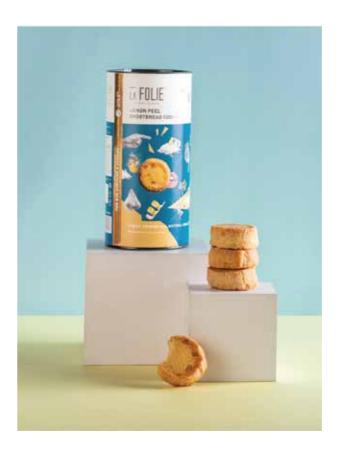

### LEMON PEEL SHORTBREAD

Net Wt.: 150 gm (8 PCS)

MRP: 425/-

SKU Code: CO-LPS8

### A LEISURELY ESCAPE.

Rich swirls of French butter infused with vibrant, sweet-tart notes of candied lemon peel that recreat a summer romance on the palate.