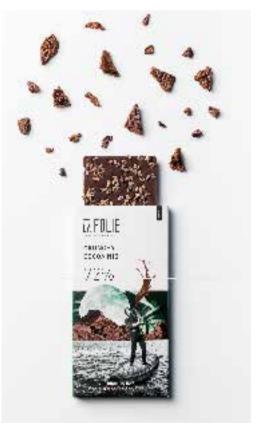

### **CRUNCHY COCOA NIB**

Net Wt.: 60 gm MRP: 330/-

SKU Code: CB-CCN60

### A SOULFUL SYMPHONY.

Exquisite, intense dark Dominican Republic chocolate sprinkled with lightly sweetened and roasted cocoa nibs