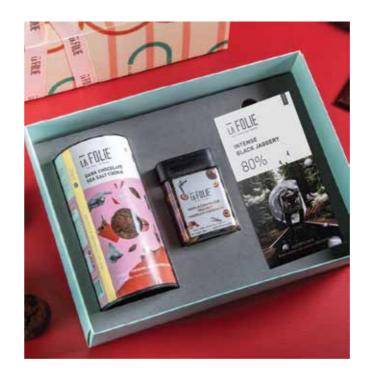

### **ALL HEALTHY HAMPER**

BOX MRP: 2250/-SKU Code: **HC-AL** 

This box contains:

- Chocolate Bar: 80% Intense Black
   Jaggery Chocolate Bar
- Chocolate Bar: 60% Creamy Coconut Milk Chocolate Bar
- Coated Nuts: Sugar-free Almond (120 gms)
- Seasonal Confiture