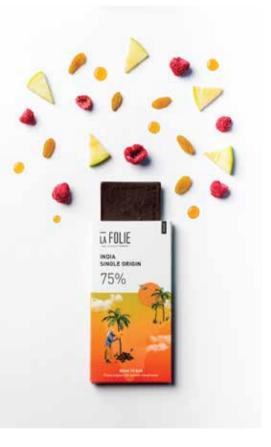

#### **INDIA SINGLE ORIGIN**

Net Wt.: 60 gm MRP: 330/-

SKU Code: CB-IND60

### PERFECT PICK-ME-UP.

Succulent apples and vibrant red berries with floral hints of honet, raisins, toasted nuts and caramel.