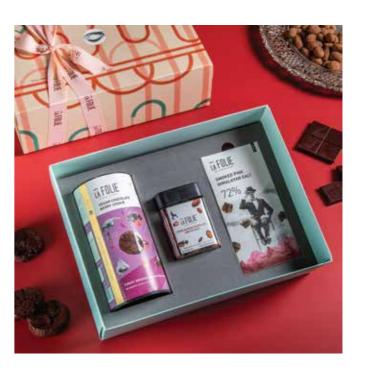

### **VERY BERRY LOVERS**

BOX MRP: 2250/-SKU Code: **HC-VB** 

This box contains:

- Chocolate Bar: 72% The Berry Good Bar
- Chocolate Bar: India single origin
- Coated Nuts: Blueberry Cream Cheese (120 gms)
- Coated Nuts: Summer Berries (120 gms)