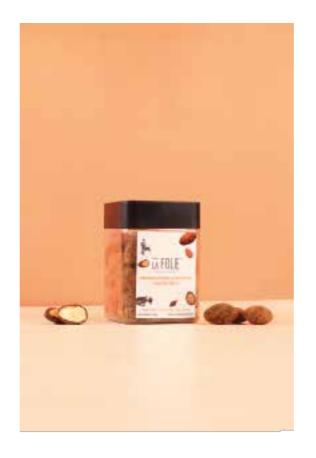

### COCOA ALMOND

Net Wt.: 120 gm MRP: 545/-SKU Code: **CN-CA120** 

Caramelised almonds coated in 70% dark chocolate and rolled in cocoa powder.

### SMOKED ALMONDS (SUGARFREE)

Net Wt.: 120 gm MRP: 545/-

SKU Code: CN-SA120

Caramelised almonds coated in 85% dark chocolate