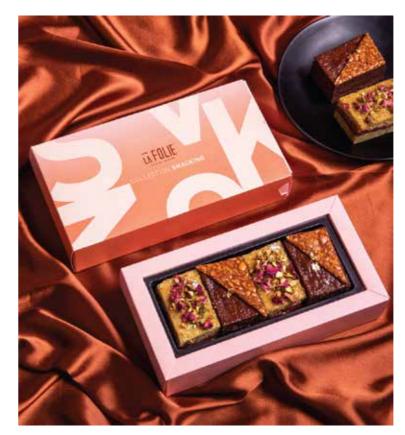

### FESTIVE NOUGATINE BARKS (VEG) (VEGAN)

MRP: 825/-SKU Code: **SN-NB8** 

This box contains:

- Nougatine barks: floral pistachio and strawberry chocolate nougatine (4 pcs)
- Salted cashew butterscotch chocolate nougatine (4pcs)

### CRUNCHY ALMOND ROCKS (VEG) (VEGAN)

MRP: 825/-

SKU Code: SN-AR10

This box contains:

- Caramelised slivered almond rocks enrobed in 55% semi sweet chocolate (10 pcs x15gm)

### **BURST OF JOY TEA CAKES (VEG)**

MRP: 825/-

SKU Code: **DW -SNTC** 

This box contains:

- Tea cake ( 400GM) Pistachio tea cake with rose litchi and strawberry compote pistachio almond nougatine x2
- India origin chocolate brownie with hazelnut praline gianduja creama and hazelnut almond florentine x2

# FESTIVE INDULGENCE COCOA ORANGE PEEL (VEG) (VEGAN)

MRP: 775/-

SKU Code: SN-OP150

This box contains:

- Candied malta oranges enrobed in 65% dark chocolate and dusted with cocoa powder (150gm)