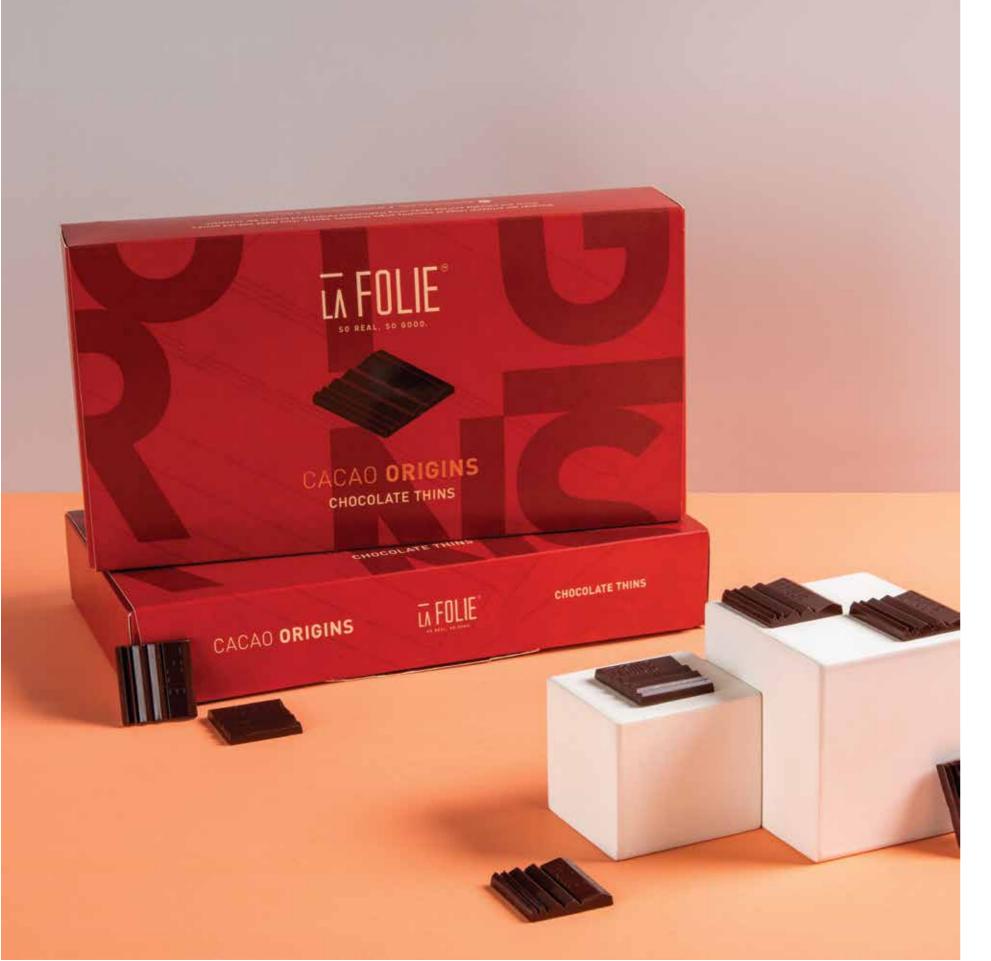

### CACAO ORIGINS CHOCOLATE THINS

### **CACAO ORIGINS CHOCOLATE THINS**

BOX (24 Pcs) MRP: 1175/-

SKU Code: CH-CO24

Discover our artisanal range of speciality dark chocolate 'square' thins made with the world's finest and ethically sourced cacao using traditionally handcrafted bean to bar chocolate.