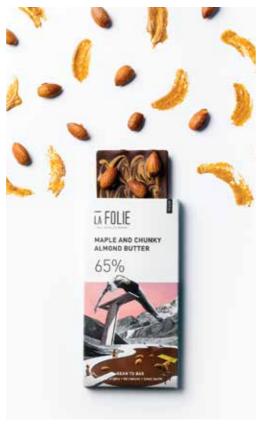

### **MAPLE & CHUNKY ALMOND BUTTER**

Net Wt.: 60 gm MRP: 350/-

SKU Code: CB-MCA60

### DIVE IN.

Maple caramelised almonds swim deep in a heavenly blend of Ecuadorian & Guatemala dark chocolate with artisanal almond butter