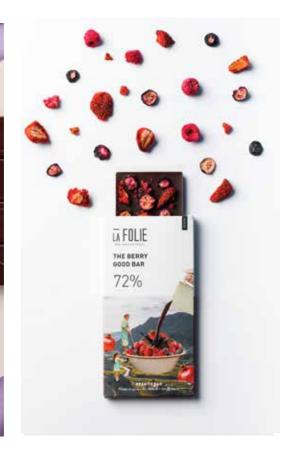

### THE BERRY GOOD BAR

Net Wt.: 60 gm MRP: 350/-

SKU Code: CB-BGB60

### FRISKY AND FRUITY.

Lush strawberries, raspberries and wild blueberries bathed in a blend of Guatemalan and Kerela cacao