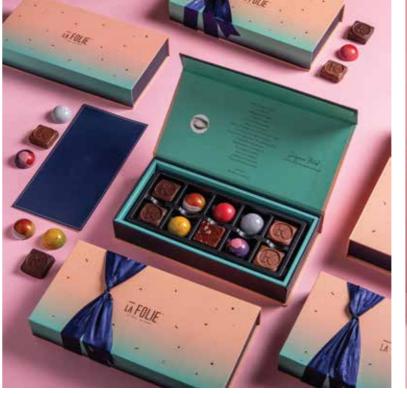

### **BOX OF ASSORTED BONBONS**

BOX (6 Pcs) MRP: 745/-SKU Code: CH-BB6

This box contains:

- Hawaiian x 1
- Kyoto x 1
- Intense Mint x 1
- Delice x 1
- Oishii x 1
- Crème Catalan x 1

BOX (10 Pcs) MRP: 1395/-SKU Code: CH-BB10

This box contains:

- Creole x 1
- Oishii x 1
- Exotique x 1
- Crème Catalan x 1
- Ruby x 2
- Kyoto x 1
- Delice x 1
- Intense Mint x 1
- Hawaiian x 1

BOX (20 Pcs)

- Creole x 3

- Exotique x 2
- Kyoto x 2
- Delice x 2

MRP: 2595/-SKU Code: CH-BB20

This box contains:

- Oishii x 2
- Crème Catalan x 2
- Ruby x 3

- Hawaiian x 2
- Intense Mint x 2