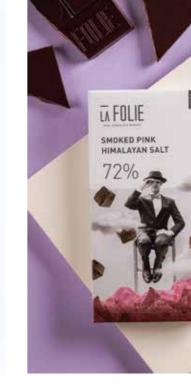

### **SMOKED PINK HIMALAYAN SALT**

Net Wt.: 60 gm MRP: 330/-

SKU Code: CB-SPH60

Modern rendition of a classic favourite with Applewood -smoked pink Himalayan salt sprinkled on our single dark chocolate