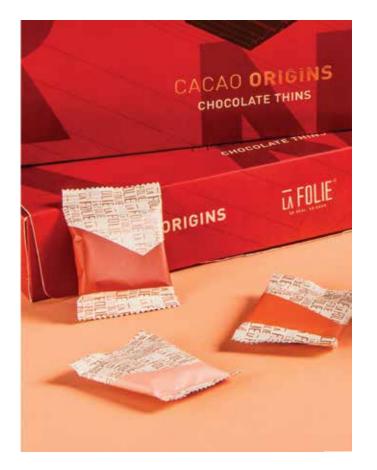

### CACAO ORIGINS CHOCOLATE THINS

### **CACAO ORIGINS CHOCOLATE THINS**

BOX (24 Pcs) MRP: 1175/-

SKU Code: CH-CO24

Discover our artisanal range of speciality dark chocolate 'square' thins made with the world's finest and ethically sourced cacao using traditionally handcrafted bean to bar chocolate.