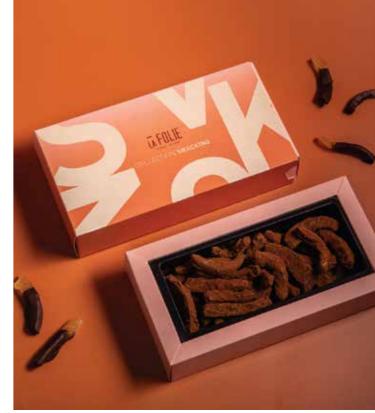

# FESTIVE INDULGENCE COCOA ORANGE PEEL (VEG) (VEGAN)

MRP: 775/-

SKU Code: SN-OP150

This box contains:

- Candied malta oranges enrobed in 65% dark chocolate and dusted with cocoa powder (150gm)