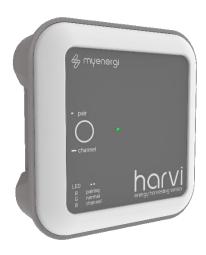

# harvi

## **Energy Harvesting Wireless Sensor**

The horvi is an essential part of the installation process if you want to save time and money. It has many great qualities including eliminating unsightly wiring around the home.

This intelligent device enables our products to be installed without using a hardwired current transformer. The harvi prevents the need to lift up floors and disrupt home decor. It's patented technology is the only one of its kind, harvesting it's own power from the CT clamps, removing the need for batteries or an external power supply.