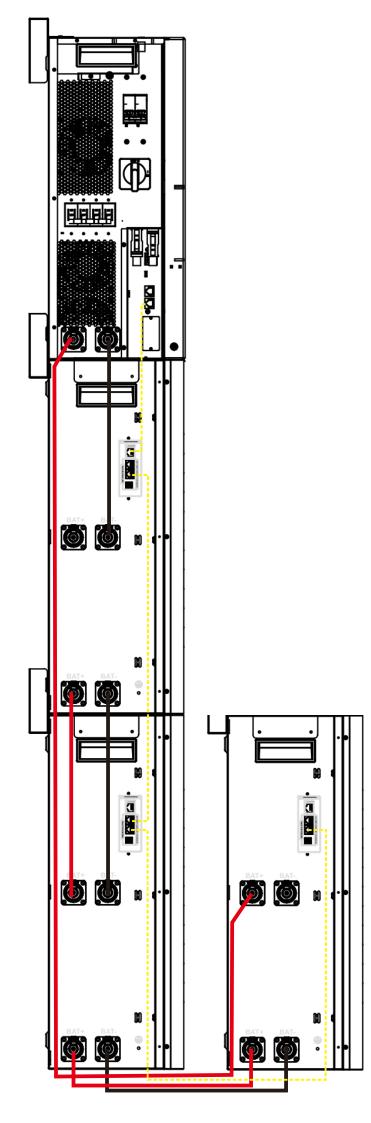

number:

Red:1Set;

Communication Cable length:600mm/2000mm

number:2Set/1Set

Chassis:2Set

Wire diameter:25mm2;

length:320mm;

number:

Red:2Set; Black:3Set;

length:2000mm(25mm2)

number:

Red:1Set; Black:1Set;

length:4000mm(25mm2)

number:

Red:1Set;

Communication Cable length:600mm/2000mm