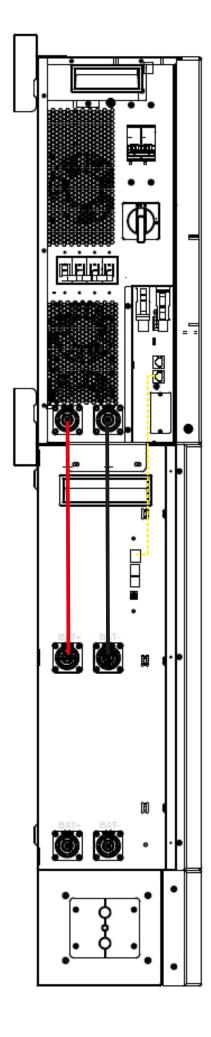

Wire diameter:25mm2;

length:320mm;

number:

Red:1SET; Black:1SET;

**Communication Cable** 

number:1Set; length:600mm;

Chassis:1Set

Wire diameter:25mm2;