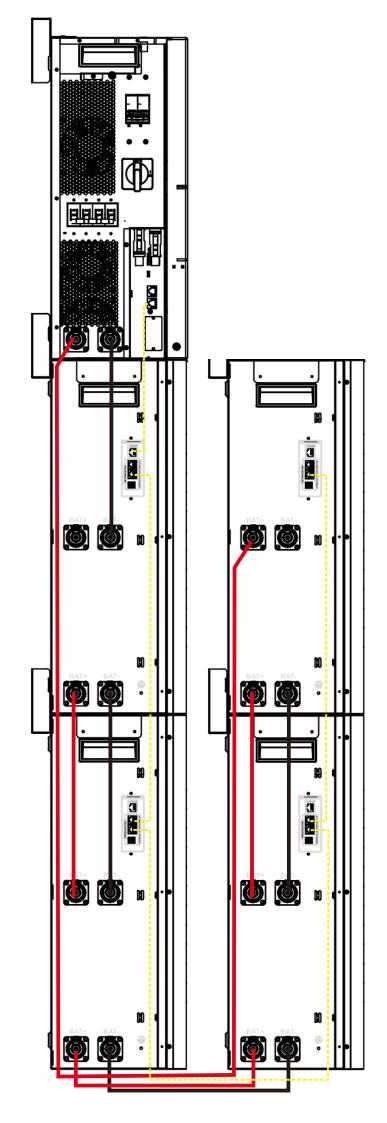

number:

Red:1Set;

Communication Cable length:600mm/2000mm

number:2Set/1Set

Chassis:2Set

Wire diameter:25mm2;

length:320mm;

number:

Red:2Set; Black:3Set;

length:2000mm(25mm2)

number:

Red:1Set; Black:1Set;

length:4000mm(25mm2)

number:

Red:1Set;

Communication Cable length:600mm/2000mm