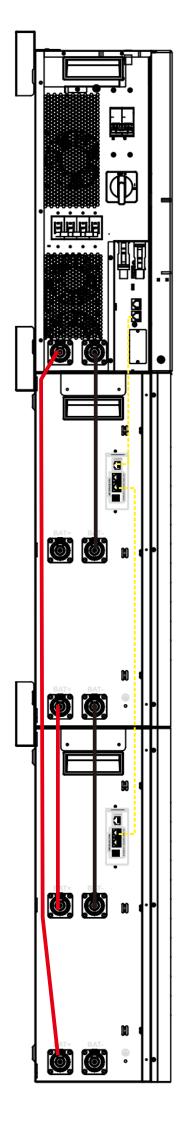

length:320mm;

number:

Red:1Set; Black:2Set;

length:1150mm(25mm2)

number(Red):1Set

Communication Cable

number:2Set; length:600mm;

Chassis:1Set