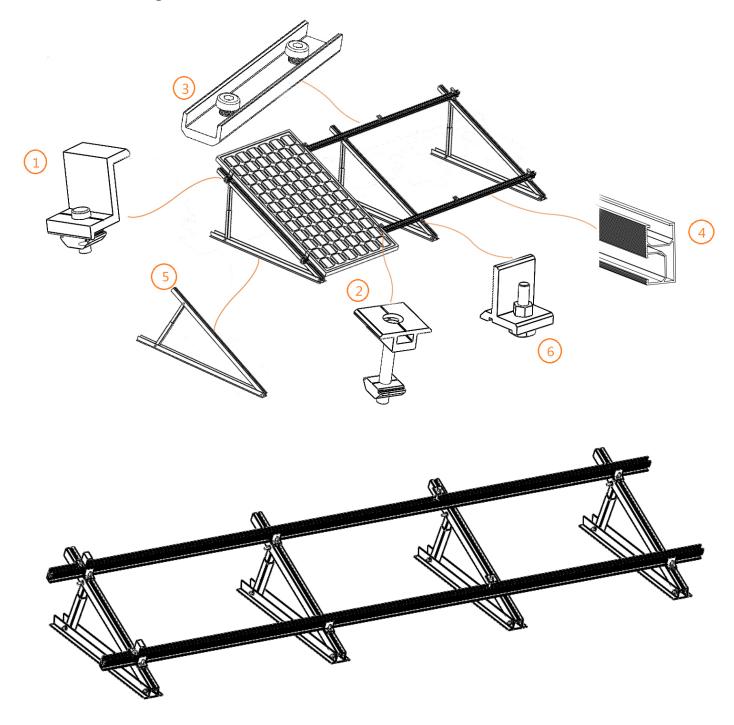

# **Installation Manual**

Adjustable Triangular Mounting Kit Portrait Orientation

| Serial<br>No. | Definition   | Picture | Size(MM) | Remarks |
|---------------|--------------|---------|----------|---------|
| 1             | ING-SEC-35   |         | 40       |         |
| 2             | ING-SMC-35   |         | 40       |         |
| 3             | ING-STR-SPA  |         | 140      |         |
| 4             | ING-STR-1200 |         | 1200     |         |
| 5             | ING-TPF      |         | 1400     |         |
| 5-1           | ING-TPF-1    |         | 1400     |         |
| 5-2           | ING-TPF-2    |         | 1300     |         |

| 5-3 | ING-TPF-3  | 32*32 |  |
|-----|------------|-------|--|
| 6   | ING-STR-SC | 40    |  |

## 2. Installation Diagram

2.1 Installation for Triangular Mountings:

### 2.2 Installation for Rails:

## 2.3 Installation for Modules:

#### 2.4 Finish