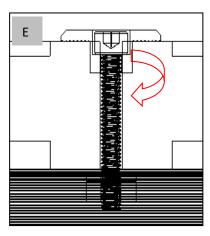

Picture | Size(MM) | Remarks |
|---------------|--------------|---------|----------|---------|
| 1             | ING-SEC-35   |         | 40       |         |
| 2             | ING-SMC-35   |         | 40       |         |
| 3             | ING-STR-SPA  |         | 140      |         |
| 4             | ING-STR-1200 |         | 1200     |         |
| 5             | ING-TPF      |         | 1400     |         |
| 5-1           | ING-TPF-1    |         | 1400     |         |
| 5-2           | ING-TPF-2    |         | 1300     |         |

| 5-3 | ING-TPF-3  | 32*32 |  |
|-----|------------|-------|--|
| 6   | ING-STR-SC | 40    |  |

## 2. Installation Diagram





2.1 Installation for Triangular Mountings:





### 2.2 Installation for Rails:





## 2.3 Installation for Modules:











#### 2.4 Finish



#### 3. Notice:

This installation is only applicable on our product. Please install strictly according to our providing install steps. We can not advise on other installation methods

- 1. Please do the necessary protective measures as power source is used under installation.
- 2. Product section is relatively sharp, please wear labor protection appliance to avoid your unnecessary injury.

#### 6. Tools Preparation

| Serial<br>No. | Tools Name                                                                                                                | Purpose                                                                                          |  |
|---------------|-------------------------------------------------------------------------------------------------