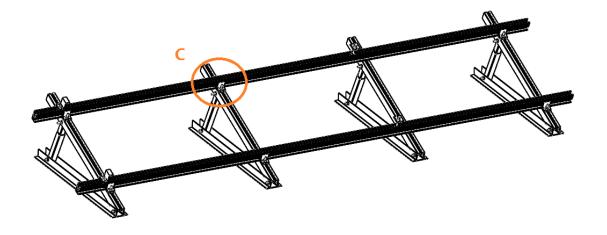

ientation



| Serial<br>No. | Definition   | Picture | Size(MM) | Remarks |
|---------------|--------------|---------|----------|---------|
| 1             | ING-SEC-35   |         | 40       |         |
| 2             | ING-SMC-35   |         | 40       |         |
| 3             | ING-STR-SPA  |         | 140      |         |
| 4             | ING-STR-1200 |         | 1200     |         |
| 5             | ING-TPF      |         | 1400     |         |
| 5-1           | ING-TPF-1    |         | 1400     |         |
| 5-2           | ING-TPF-2    |         | 1300     |         |

| 5-3 | ING-TPF-3  | 32*32 |  |
|-----|------------|-------|--|
| 6   | ING-STR-SC | 40    |  |

## 2. Installation Diagram





2.1 Installation for Triangular Mountings:





### 2.2 Installation for Rails:





## 2.3 Installation for Modules:











#### 2.4 Finish



#### 3. Notice:

This installation is only applicable on our product. Please install strictly according to our providing install steps. We can not advise on other installation methods

- 1. Please do the necessary protective measures as power source is used under installation.
- 2. Product section is relatively sharp, please wear labor protection appliance to avoid your unnecessary injury.

#### 6. Tools Preparation

| Serial<br>No. | Tools Name                                                                                                                | Purpose                                                                                          |  |
|---------------|---------------------------------------------------