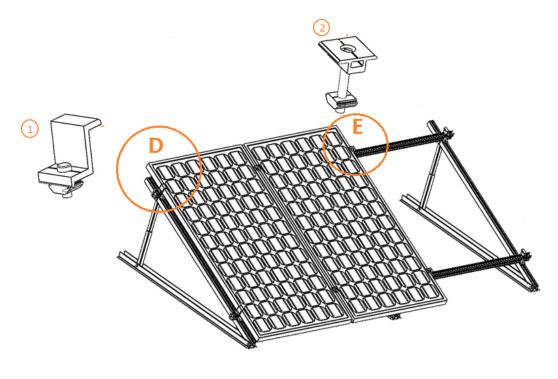

## 2. Installation Diagram

2.1 Installation for Triangular Mountings:

### 2.2 Installation for Rails: