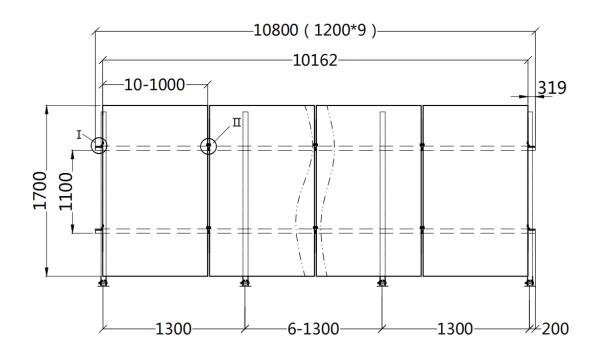

e Triangular Mounting Kit Portrait Orientation



| Serial<br>No. | Definition   | Picture | Size(MM) | Remarks |
|---------------|--------------|---------|----------|---------|
| 1             | ING-SEC-35   |         | 40       |         |
| 2             | ING-SMC-35   |         | 40       |         |
| 3             | ING-STR-SPA  |         | 140      |         |
| 4             | ING-STR-1200 |         | 1200     |         |
| 5             | ING-TPF      |         | 1400     |         |
| 5-1           | ING-TPF-1    |         | 1400     |         |
| 5-2           | ING-TPF-2    |         | 1300     |         |

| 5-3 | ING-TPF-3  | 32*32 |  |
|-----|------------|-------|--|
| 6   | ING-STR-SC | 40    |  |

## 2. Installation Diagram





2.1 Installation for Triangular Mountings:





### 2.2 Installation for Rails:





## 2.3 Installation for Modules:











#### 2.4 Finish



#### 3. Notice:

This installation is only applicable on our product. Please install strictly according to our providing install steps. We can not advise on other installation methods

- 1. Please do the necessary protective measures as power source is used under installation.
- 2. Product section is relatively sharp, please wear labor protection appliance to avoid your unnecessary injury.

#### 6. Tools Preparation

| Serial<br>No. | Tools Name                                                                                                                | Purpose                                                                                          |  |
|---------------|--------------