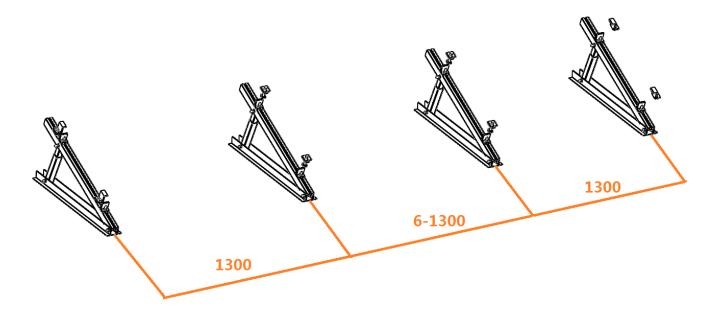

Triangular Mounting Kit Portrait Orientation



| Serial<br>No. | Definition   | Picture | Size(MM) | Remarks |
|---------------|--------------|---------|----------|---------|
| 1             | ING-SEC-35   |         | 40       |         |
| 2             | ING-SMC-35   |         | 40       |         |
| 3             | ING-STR-SPA  |         | 140      |         |
| 4             | ING-STR-1200 |         | 1200     |         |
| 5             | ING-TPF      |         | 1400     |         |
| 5-1           | ING-TPF-1    |         | 1400     |         |
| 5-2           | ING-TPF-2    |         | 1300     |         |

| 5-3 | ING-TPF-3  | 32*32 |  |
|-----|------------|-------|--|
| 6   | ING-STR-SC | 40    |  |

## 2. Installation Diagram





2.1 Installation for Triangular Mountings:





### 2.2 Installation for Rails:





## 2.3 Installation for Modules:











#### 2.4 Finish



#### 3. Notice:

This installation is only applicable on our product. Please install strictly according to our providing install steps. We can not advise on other installation methods

- 1. Please do the necessary protective measures as power source is used under installation.
- 2. Product section is relatively sharp, please wear labor protection appliance to avoid your unnecessary injury.

#### 6. Tools Preparation

| Serial<br>No. | Tools Name                                                                                                                | Purpose                                                                                          |  |
|---------------|----------------