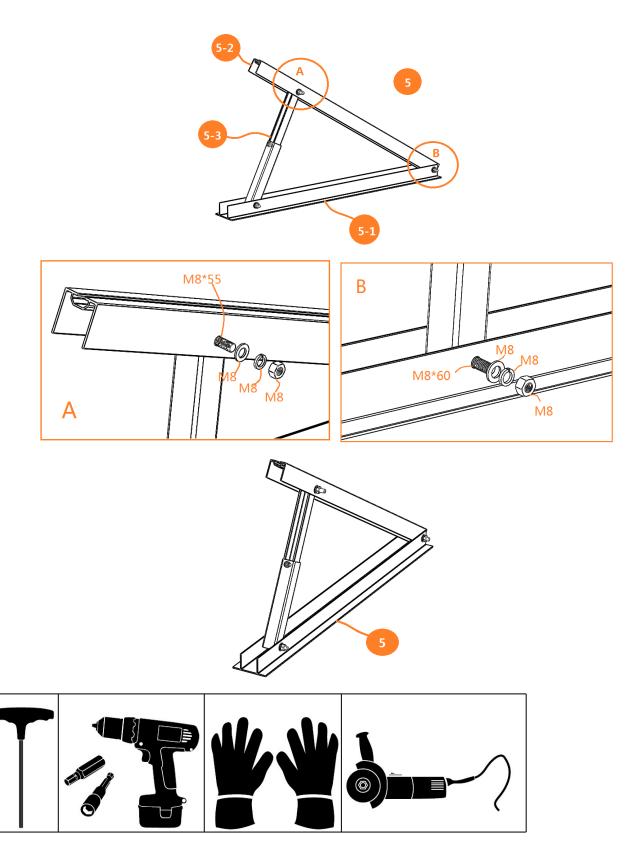

# **Installation Manual**

Adjustable Triangular Mounting Kit Portrait Orientation

| Serial<br>No. | Definition   | Picture | Size(MM) | Remarks |
|---------------|--------------|---------|----------|---------|
| 1             | ING-SEC-35   |         | 40       |         |
| 2             | ING-SMC-35   |         | 40       |         |
| 3             | ING-STR-SPA  |         | 140      |         |
| 4             | ING-STR-1200 |         | 1200     |         |
| 5             | ING-TPF      |         | 1400     |         |
| 5-1           | ING-TPF-1    |         | 1400     |         |
| 5-2           | ING-TPF-2    |         | 1300     |         |

| 5-3 | ING-TPF-3  | 32*32 |  |
|-----|------------|-------|--|
| 6   | ING-STR-SC | 40    |  |

#### 6. Tools Preparation

| Serial<br>No. | Tools Name                                                                                                                | Purpose                                                                                          |  |
|---------------|---------------------------------------------------------------------------------------------------------------------------|--------------------------------------------------------------------------------------------------|--|
| 1             | M8 Inner Hexagon Spanner                                                                                                  | Using during installation of Side Pressing Block, Middle Press Block and Horizontal Press Block. |  |
| 2             | M12Hexagon Spanner, Socket Wrench                                                                                         | Using during installation of Support( M12*50)                                                    |  |
| 3             | Gloves, Safety hat, Protective eyewear, Safe Belt, Safety Footwear, Insulated Gloves and other necessary Safety Products. |                                                                                                  |  |