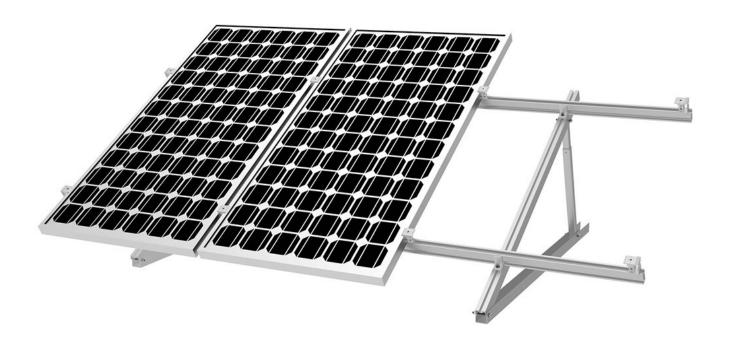

# **Installation Manual**

Adjustable Triangular Mounting Kit Portrait Orientation



| Serial<br>No. | Definition   | Picture | Size(MM) | Remarks |
|---------------|--------------|---------|----------|---------|
| 1             | ING-SEC-35   |         | 40       |         |
| 2             | ING-SMC-35   |         | 40       |         |
| 3             | ING-STR-SPA  |         | 140      |         |
| 4             | ING-STR-1200 |         | 1200     |         |
| 5             | ING-TPF      |         | 1400     |         |
| 5-1           | ING-TPF-1    |         | 1400     |         |
| 5-2           | ING-TPF-2    |         | 1300     |         |

| 5-3 | ING-TPF-3  | 32*32 |  |
|-----|------------|-------|--|
| 6   | ING-STR-SC | 40    |  |

## 2. Installation Diagram





2.1 Installation for Triangular Mountings:





### 2.2 Installation for Rails:





## 2.3