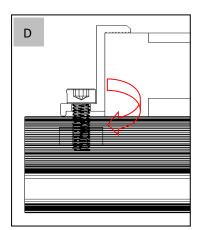

| Picture | Size(MM) | Remarks |
|---------------|--------------|---------|----------|---------|
| 1             | ING-SEC-35   |         | 40       |         |
| 2             | ING-SMC-35   |         | 40       |         |
| 3             | ING-STR-SPA  |         | 140      |         |
| 4             | ING-STR-1200 |         | 1200     |         |
| 5             | ING-TPF      |         | 1400     |         |
| 5-1           | ING-TPF-1    |         | 1400     |         |
| 5-2           | ING-TPF-2    |         | 1300     |         |

| 5-3 | ING-TPF-3  | 32*32 |  |
|-----|------------|-------|--|
| 6   | ING-STR-SC | 40    |  |

## 2. Installation Diagram





2.1 Installation for Triangular Mountings:





### 2.2 Installation for Rails:





## 2.3 Installation for Modules:











#### 2.4 Finish



#### 3. Notice:

This installation is only applicable on our product. Please install strictly according to our providing install steps. We can not advise on other installation methods

- 1. Please do the necessary protective measures as power source is used under installation.
- 2. Product section is relatively sharp, please wear labor protection appliance to avoid your unnecessary injury.

#### 6. Tools Preparation

| Serial<br>No. | Tools Name                                                                                                                | Purpose                                                                                          |  |
|---------------|-----------------------------------------------------------------------------------------------