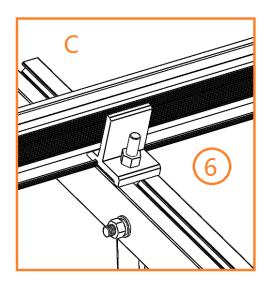

ntation



| Serial<br>No. | Definition   | Picture | Size(MM) | Remarks |
|---------------|--------------|---------|----------|---------|
| 1             | ING-SEC-35   |         | 40       |         |
| 2             | ING-SMC-35   |         | 40       |         |
| 3             | ING-STR-SPA  |         | 140      |         |
| 4             | ING-STR-1200 |         | 1200     |         |
| 5             | ING-TPF      |         | 1400     |         |
| 5-1           | ING-TPF-1    |         | 1400     |         |
| 5-2           | ING-TPF-2    |         | 1300     |         |

| 5-3 | ING-TPF-3  | 32*32 |  |
|-----|------------|-------|--|
| 6   | ING-STR-SC | 40    |  |

## 2. Installation Diagram





2.1 Installation for Triangular Mountings:





### 2.2 Installation for Rails:





## 2.3 Installation for Modules:











#### 2.4 Finish



#### 3. Notice:

This installation is only applicable on our product. Please install strictly according to our providing install steps. We can not advise on other installation methods

- 1. Please do the necessary protective measures as power source is used under installation.
- 2. Product section is relatively sharp, please wear labor protection appliance to avoid your unnecessary injury.

#### 6. Tools Preparation

| Serial<br>No. | Tools Name                                                                                                                | Purpose                                                                                          |  |
|---------------|-----------------------------------------------------