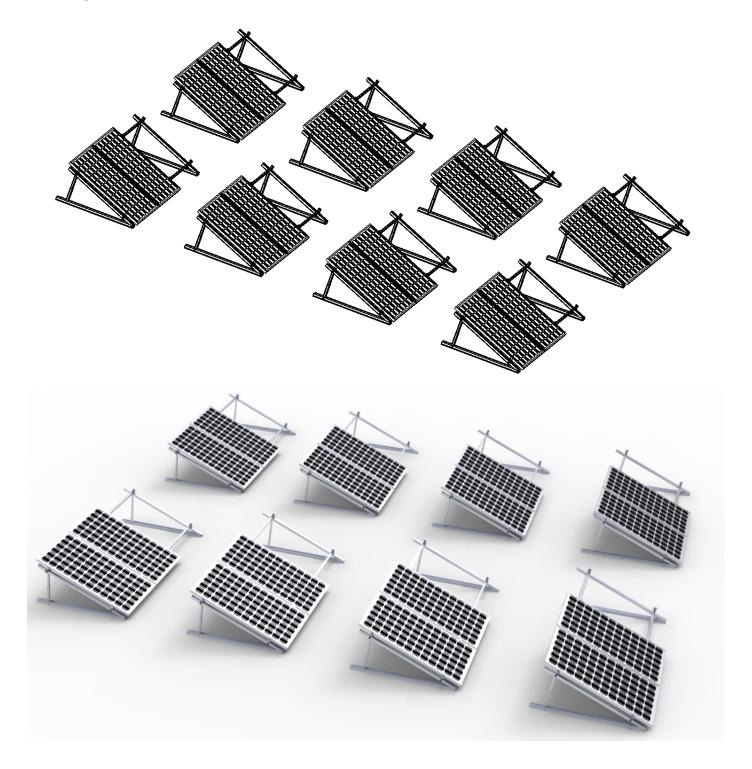

| Remarks |
|---------------|--------------|---------|----------|---------|
| 1             | ING-SEC-35   |         | 40       |         |
| 2             | ING-SMC-35   |         | 40       |         |
| 3             | ING-STR-SPA  |         | 140      |         |
| 4             | ING-STR-1200 |         | 1200     |         |
| 5             | ING-TPF      |         | 1400     |         |
| 5-1           | ING-TPF-1    |         | 1400     |         |
| 5-2           | ING-TPF-2    |         | 1300     |         |

| 5-3 | ING-TPF-3  | 32*32 |  |
|-----|------------|-------|--|
| 6   | ING-STR-SC | 40    |  |

## 2. Installation Diagram





2.1 Installation for Triangular Mountings:





### 2.2 Installation for Rails:





## 2.3 Installation for Modules:











#### 2.4 Finish



#### 3. Notice:

This installation is only applicable on our product. Please install strictly according to our providing install steps. We can not advise on other installation methods

- 1. Please do the necessary protective measures as power source is used under installation.
- 2. Product section is relatively sharp, please wear labor protection appliance to avoid your unnecessary injury.

#### 6. Tools Preparation

| Serial<br>No. | Tools Name                                                                                                                | Purpose                                                                                          |  |
|---------------|--------------------------------------------------------------------------------------------------------------------