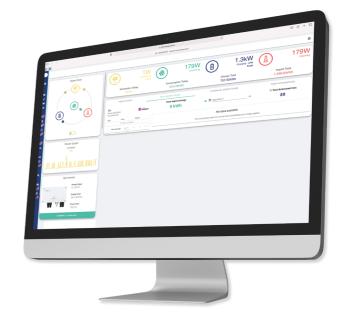

#### **Electrical appliances**

Connect appliances to GivEnergy smart plugs for usage data and remote control.

Home battery

Grid usage

Home

your home.

Track how much energy

you're importing and

exporting via the grid.

Visibility on the overall

energy consumption of

Monitor state of charge, battery health, and throughput.

**Generation source** 

Keep tabs on the energy generated from solar, wind, or hydro.