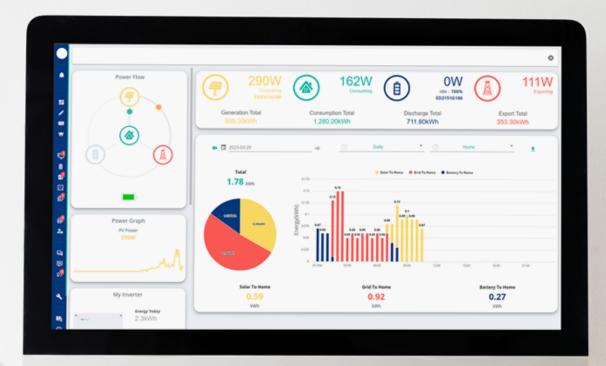

#### Exercise full control over your energy usage.

The GivEnergy portal makes energy management easy — allowing you to monitor, manage, and analyse your system in the cloud.

#### Inverter

Get power stats and explore how much energy is going in and out of the home.

EV charger

Manage your charge point and display the latest information about your EV.

#### **Electrical appliances**

Connect appliances to GivEnergy smart plugs for usage data and remote control.

Home battery

Grid usage

Home

your home.

Track how much energy

you're importing and

exporting via the grid.

Visibility on the overall

energy consumption of

Monitor state of charge, battery health, and throughput.

**Generation source** 

Keep tabs on the energy generated from solar, wind, or hydro.

- M. Dews, GivEnergy customer

Unparalleled data access

- $\bigtriangledown$
- Customisable dashboard unique to you and your setup

- Graphs displaying your power usage and energy usage
- Quick information and detailed power values alike