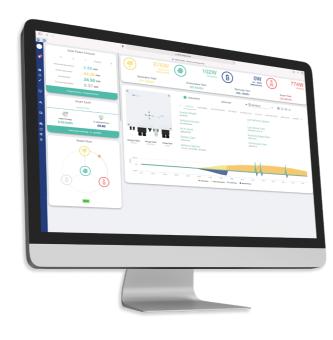

#### **Electrical appliances**

Connect appliances to GivEnergy smart plugs for usage data and remote control.

Home battery

Grid usage

Home

your home.

Track how much energy

you're importing and

exporting via the grid.

Visibility on the overall

energy consumption of

Monitor state of charge, battery health, and throughput.

**Generation source** 

Keep tabs on the energy generated from solar, wind, or hydro.