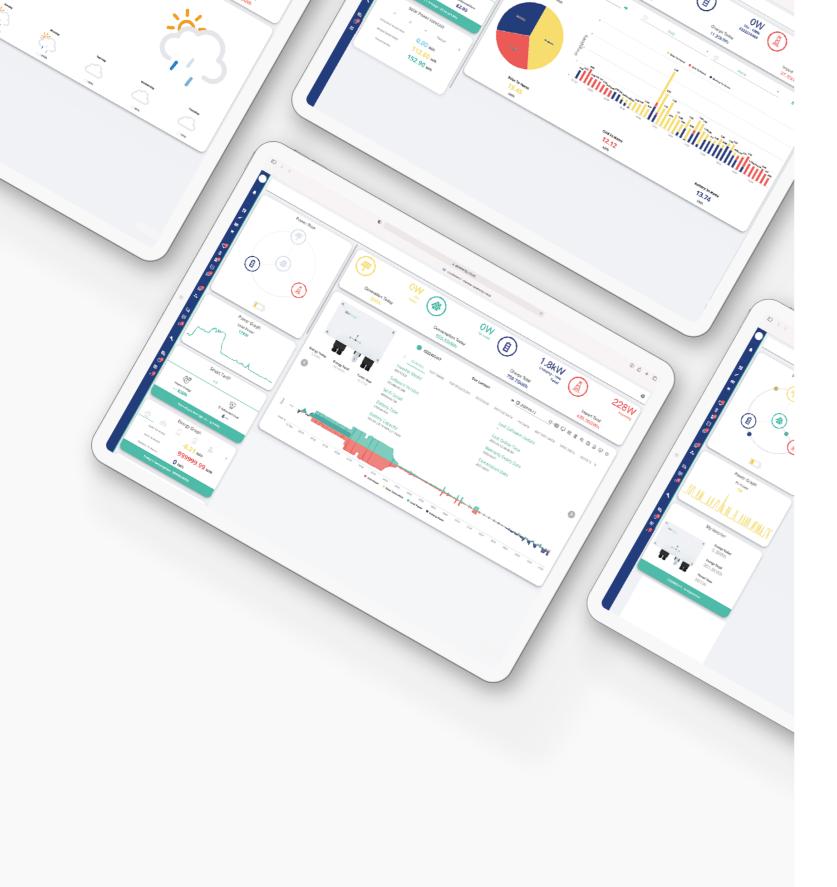

#### Exercise full control over your energy usage.

The GivEnergy portal makes energy management easy — allowing you to monitor, manage, and analyse your system in the cloud.

# Control your system from

- Control your system from anywhere, anytime Set schedules and timers to configure
- your energy usage around your lifestyle
- Monitor all your electronic devices in one place