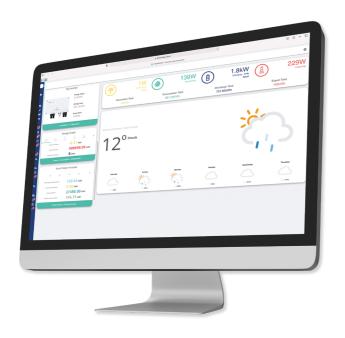

#### Inverter

Get power stats and explore how much energy is going in and out of the home.

EV charger

Manage your charge point and display the latest information about your EV.

exporting via the grid.

Visibility on the overall

energy consumption of

Monitor state of charge, battery health, and throughput.

**Generation source** 

Keep tabs on the energy generated from solar, wind, or hydro.