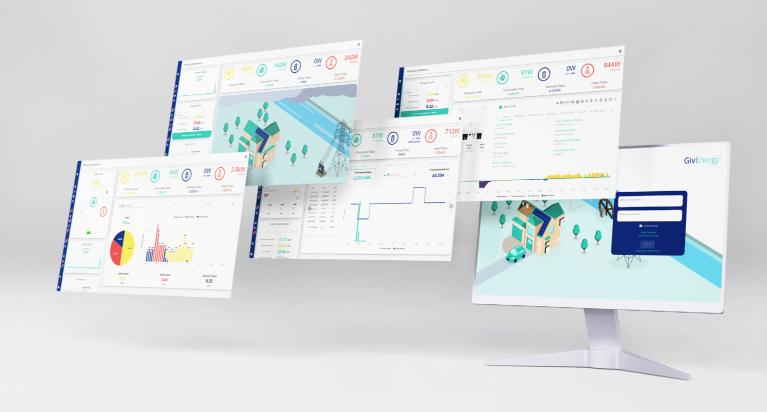

## Advanced home energy monitoring

Buying a GivEnergy solution? Alongside our best-in-class technology, we also offer best-in-class software.

Our powerful monitoring portal allows you to remotely manage your system via a clean, easy-to- use interface. You get complete control, up-to-the-minute visibility, and granular data insights.

#### Exercise full control over your energy usage.

The GivEnergy portal makes energy management easy — allowing you to monitor, manage, and analyse your system in the cloud.

- M. Dews, GivEnergy customer

Unparalleled data access

- $\bigtriangledown$
- Customisable dashboard unique to you and your setup

- Graphs displaying your power usage and energy usage
- Quick information and detailed power values alike