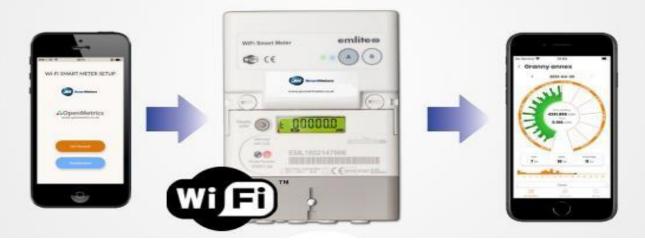

App Store Link - WiFi Smart Meter on the App Store (apple.com)

Android Link - Android Apps by DECMETRICS LTD on Google Play

## WiFi Meter Setup Guide

Requires the iOS/Android app for initial setup