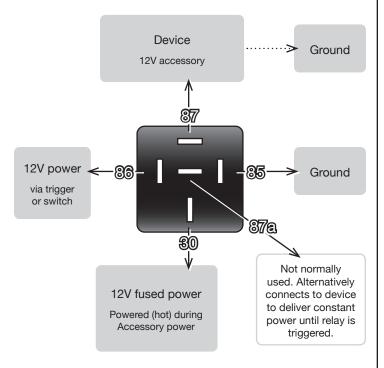

#### WIRING

1

- 1. Relay socket is provided in assembly for wiring convenience. Identify socket receptacles that correspond to relay pin numbers. Refer to wiring diagram (right). Each pin is designed for a specific function.
- 2. Connect 12V power source to pin 86 or corresponding socket wire through a trigger, e.g., thermal switch or toggle switch.
- 3. Connect ground to pin 85 or corresponding socket wire.
- 4. Connect 12V power to pin 30 or corresponding socket wire through a fuse. Fuse rating should be adequate for total circuit power.

**NOTE**: If not attaching to a fused circuit, locate a fused wire patch, e.g., sūsa part # 31-FWP16, to protect circuit.

- 5. Connect the (+) power lead of the device to be controlled (e.g., electric fan, lube pump, etc.) to pin 87 or corresponding socket wire.
- 6. Connect the (-) ground lead of the device to be controlled to ground.

## Numbers refer to specific pin #s found on relay plug

| ACCESSORIES AVAILABLE |                                                       |  |  |
|-----------------------|-------------------------------------------------------|--|--|
| PART #                | DESCRIPTION                                           |  |  |
| 31-FWP16              | sūsa Fuse Wire Patch, 16AWG                           |  |  |
| 31-TS180*             | sūsa Thermal Switch, 180ºF, *-06, -08,<br>-10, or -12 |  |  |
| 31-TS190*             | sūsa Thermal Switch, 190°F, *-06, -08,<br>-10, or -12 |  |  |