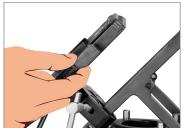

### Battery Adapter Plate Setup

• Now loose the lever lock to open clamp of battery plate .

• Mount the battery plate on the airwave and tighten the clamp to secure .

• Attach one end of D-Type Cable to batter plate.