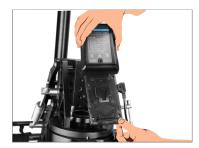

• Attach other end of D-type cable to mounting plate .

 Now attach battery on the battery plate by sliding.

• Turn switch on which is on the side of battery plate .