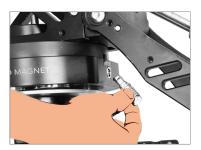

### Battery Adapter Plate Setup

• Now loose the lever lock to open clamp of battery plate .

• Mount the battery plate on the airwave and tighten the clamp to secure .

• Attach one end of D-Type Cable to batter plate.

• Attach other end of D-type cable to mounting plate .

 Now attach battery on the battery plate by sliding.

• Turn switch on which is on the side of battery plate .