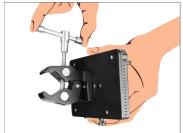

### Battery Adapter Plate Setup

• Now loose the lever lock to open clamp of battery plate .

• Mount the battery plate on the airwave and tighten the clamp to secure .

• Attach one end of D-Type Cable to batter plate.

• Attach other end of D-type cable to mounting plate .

 Now attach battery on the battery plate by sliding.

• Turn switch on which is on the side of battery plate .