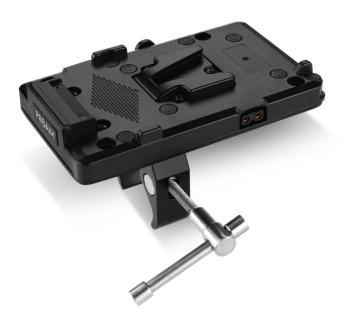

### What's In The Box

Please inspect the contents of your shipped package to ensure you have received everything that is listed below.

L-Type Allen key (3mm)

key (3mm)

All rights reserved.

No part of this document may be reproduced, stored in a retrieval system, or transmitted by any form or by any means, electronic, mechanical, photo-copying, recording, or otherwise, except as may be expressly permitted by the applicable copyright statutes or in writing by the Publisher.