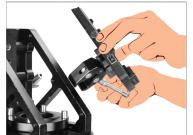

• Attach other end of D-type cable to mounting plate .

 Now attach battery on the battery plate by sliding.

• Turn switch on which is on the side of battery plate .