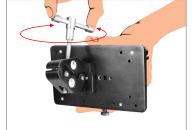

### Battery Adapter Plate Setup

• Now loose the lever lock to open clamp of battery plate .

• Mount the battery plate on the airwave and tighten the clamp to secure .

• Attach one end of D-Type Cable to batter plate.