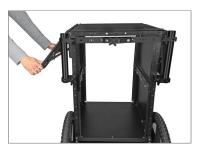

#### **Rotation of Top Shelf Towards Dovetail wheels**

- Loosen and remove all the shelf knobs.
- Repeat the same process to remove the knobs from the other side of the shelf.

• Then, insert all the shelf knobs and securely tighten them.