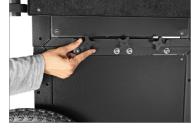

#### **Top Shelf Assembly**

- Assemble the top shelf onto the bottom shelf ensuring a proper fit.
- Insert the shelf knobs from both sides and tighten them securely.

**Feature:** Top shelf can be mounted onto the bottom shelf from both sides.