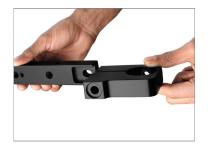

#### **Speed Rail Clamps & Crossbar Assembly**

 Loosen the knob of the Speed Rail Clamp and remove the knob along with the washer.

• Slide the Speed Rail Clamp into the crossbar and insert the knob and the washer.

**NOTE**: Ensure that you slide the Speed Rail Clamp from the flat side.

 Repeat the same process to attach the Speed Rail Clamp on the other end of the crossbar.

 Attach the crossbar to the Cart ensuring the threads align after which tighten both the end knobs to secure it.