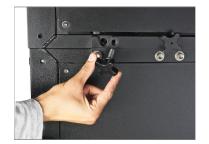

## 20" Pneumatic Wheels Assembly

 Insert the bolt into the center of the 20" wheel and then insert the bush from the opposite side, as shown in the image.

- Attach this wheel to the side of the cart and securely tighten the bolt using a 19mm spanner.
- Repeat the same process for the second 20"
   Pneumatic wheel.