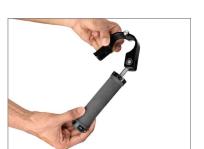

#### **Handle Assembly**

the bottom shelf.

• Twist the handle to the left to loosen it and then open the speed rail clamp.

- Now, attach the handle to the speed rail using the speed rail clamp.
- Then twist the handle to the right to securely tighten it.

**NOTE:** You can adjust the handle position according to your requirement.