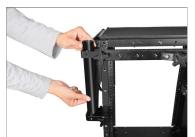

#### **Speed Rail Clamps & Crossbar Assembly**

 Loosen the knob of the Speed Rail Clamp and remove the knob along with the washer.

• Slide the Speed Rail Clamp into the crossbar and insert the knob and the washer.

**NOTE**: Ensure that you slide the Speed Rail Clamp from the flat side.

 Repeat the same process to attach the Speed Rail Clamp on the other end of the crossbar.

 Attach the crossbar to the Cart ensuring the threads align after which tighten both the end knobs to secure it.

**NOTE**: Attach the curved side of the Speed Rail Clamp to the cart; otherwise, the folding shelves will not fold correctly.

**NOTE**: The Cart features two vertical poles at the back for holding a crossbar to mount multiple monitors.

- Attach the single speed rail clamp to the cart ensuring their threads align, then insert the speed rail knob and securely tighten it.
- Repeat the same process to attach the second clamp.