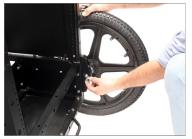

## 20" Pneumatic Wheels Assembly

 Insert the bolt into the center of the 20" wheel and then insert the bush from the opposite side, as shown in the image.

- Attach this wheel to the side of the cart and securely tighten the bolt using a 19mm spanner.
- Repeat the same process for the second 20"
   Pneumatic wheel.