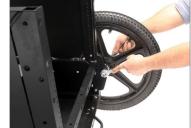

## 20" Pneumatic Wheels Assembly

 Insert the bolt into the center of the 20" wheel and then insert the bush from the opposite side, as shown in the image.

- Attach this wheel to the side of the cart and securely tighten the bolt using a 19mm spanner.
- Repeat the same process for the second 20"
   Pneumatic wheel.