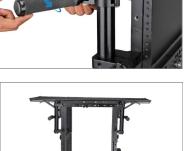

#### **Top Shelf Assembly**

- Assemble the top shelf onto the bottom shelf ensuring a proper fit.
- Insert the shelf knobs from both sides and tighten them securely.

**Feature:** Top shelf can be mounted onto the bottom shelf from both sides.

• Attach the handle onto the top shelf or bottom shelf as per your requirement.