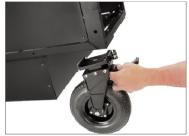

## 9" Dovetail Wheels Assembly

- Unlock the 9" dovetail wheel's lever and attach the wheel by sliding into the cart bottom base and securely tighten it.
- Repeat the same process for the second 9" dovetail wheel.

**Feature**: The push and pull wheel brake system enables you to securely halt the movement of the wheels.