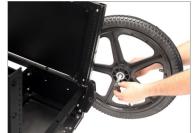

## 20" Pneumatic Wheels Assembly

 Insert the bolt into the center of the 20" wheel and then insert the bush from the opposite side, as shown in the image.

- Attach this wheel to the side of the cart and securely tighten the bolt using a 19mm spanner.
- Repeat the same process for the second 20"
   Pneumatic wheel.