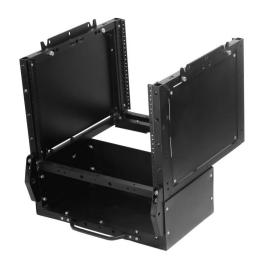

#### **Top Shelf Assembly**

- Assemble the top shelf onto the bottom shelf ensuring a proper fit.
- Insert the shelf knobs from both sides and tighten them securely.

**Feature:** Top shelf can be mounted onto the bottom shelf from both sides.

• Attach the handle onto the top shelf or bottom shelf as per your requirement.