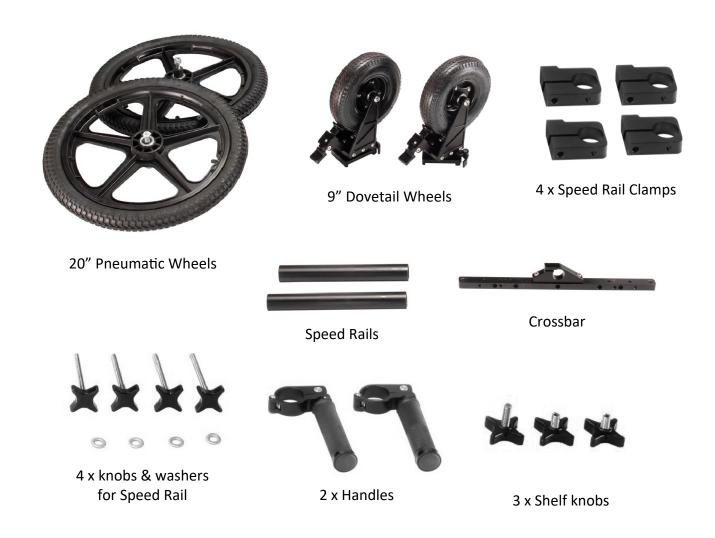

## What's In The Box

Please inspect the contents of your shipped package to ensure you have received everything that is listed below.

Top Shelf

## 9" Dovetail Wheels Assembly

- Unlock the 9" dovetail wheel's lever and attach the wheel by sliding into the cart bottom base and securely tighten it.
- Repeat the same process for the second 9" dovetail wheel.

**Feature**: The push and pull wheel brake system enables you to securely halt the movement of the wheels.

## 20" Pneumatic Wheels Assembly

 Insert the bolt into the center of the 20" wheel and then insert the bush from the opposite side, as shown in the image.

- Attach this wheel to the side of the cart and securely tighten the bolt using a 19mm spanner.
- Repeat the same process for the second 20"
   Pneumatic wheel.

#### **Speed Rail Clamps & Crossbar Assembly**

 Loosen the knob of the Speed Rail Clamp and remove the knob along with the washer.

• Slide the Speed Rail Clamp into the crossbar and insert the knob and the washer.

**NOTE**: Ensure that you slide the Speed Rail Clamp from the flat side.

 Repeat the same process to attach the Speed Rail Clamp on the other end of the crossbar.

 Attach the crossbar to the Cart ensuring the threads align after which tighten both the end knobs to secure it.

**NOTE**: Attach the curved side of the Speed Rail Clamp to the cart; otherwise, the folding shelves will not fold correctly.

**NOTE**: The Cart features two vertical poles at the back for holding a crossbar to mount multiple monitors.

- Attach the single speed rail clamp to the cart ensuring their threads align, then insert the speed rail knob and securely tighten it.
- Repeat the same process to attach the second clamp.

## **Speed Rail Mounting**

• Loosen the knob of both the Top and bottom clamp.

• Now, insert the Speed rail into the clamps.

- After inserting the Speed rail, tighten both the top and bottom knobs to secure it.
- Repeat the same process to insert the second Speed rail.