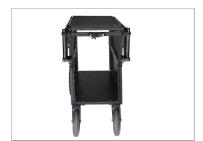

## **Collapsible Side Wings**

• Extend the collapsible side wings by pulling them up.

• After opening the shelf, be sure to secure it by locking it.