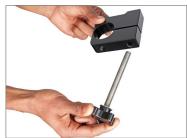

## 20" Pneumatic Wheels Assembly

 Insert the bolt into the center of the 20" wheel and then insert the bush from the opposite side, as shown in the image.

- Attach this wheel to the side of the cart and securely tighten the bolt using a 19mm spanner.
- Repeat the same process for the second 20"
   Pneumatic wheel.