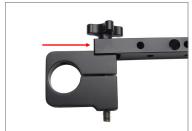

#### **Rotation of Top Shelf Towards Dovetail wheels**

- Loosen and remove all the shelf knobs.
- Repeat the same process to remove the knobs from the other side of the shelf.

• Then, insert all the shelf knobs and securely tighten them.