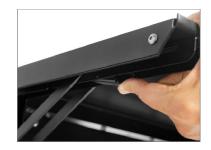

#### **Top Shelf Assembly**

- Assemble the top shelf onto the bottom shelf ensuring a proper fit.
- Insert the shelf knobs from both sides and tighten them securely.

**Feature:** Top shelf can be mounted onto the bottom shelf from both sides.

• Attach the handle onto the top shelf or bottom shelf as per your requirement.