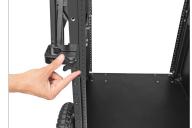

#### **Handle Assembly**

the bottom shelf.

• Twist the handle to the left to loosen it and then open the speed rail clamp.

- Now, attach the handle to the speed rail using the speed rail clamp.
- Then twist the handle to the right to securely tighten it.

**NOTE:** You can adjust the handle position according to your requirement.