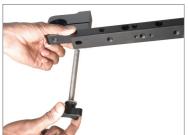

#### **Speed Rail Clamps & Crossbar Assembly**

 Loosen the knob of the Speed Rail Clamp and remove the knob along with the washer.

• Slide the Speed Rail Clamp into the crossbar and insert the knob and the washer.

**NOTE**: Ensure that you slide the Speed Rail Clamp from the flat side.

 Repeat the same process to attach the Speed Rail Clamp on the other end of the crossbar.

 Attach the crossbar to the Cart ensuring the threads align after which tighten both the end knobs to secure it.