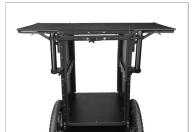

## **Collapsible Side Wings**

• Extend the collapsible side wings by pulling them up.

• After opening the shelf, be sure to secure it by locking it.