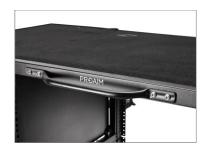

second 9" dovetail wheel.

**Feature**: The push and pull wheel brake system enables you to securely halt the movement of the wheels.







## 20" Pneumatic Wheels Assembly

 Insert the bolt into the center of the 20" wheel and then insert the bush from the opposite side, as shown in the image.





- Attach this wheel to the side of the cart and securely tighten the bolt using a 19mm spanner.
- Repeat the same process for the second 20"
   Pneumatic wheel.





#### **Top Shelf Assembly**

- Assemble the top shelf onto the bottom shelf ensuring a proper fit.
- Insert the shelf knobs from both sides and tighten them securely.

**Feature:** Top shelf can be mounted onto the bottom shelf from both sides.





• Attach the handle onto the top shelf or bottom shelf as per your requirement.



#### **Speed Rail Clamps & Crossbar Assembly**

 Loosen the knob of the Speed Rail Clamp and remove the knob along with the washer.





• Slide the Speed Rail Clamp into the crossbar and insert the knob and the washer.

**NOTE**: Ensure that you slide the Speed Rail Clamp from the flat side.











 Repeat the same process to attach the Speed Rail Clamp on the other end of the crossbar.



 Attach the crossbar to the Cart ensuring the threads align after which tighten both the end knobs to secure it.

**NOTE**: Attach the curved side of the Speed Rail Clamp to the cart; otherwise, the folding shelves will not fold correctly.

**NOTE**: The Cart features two vertical poles at the back for holding a crossbar to mount multiple monitors.







- Attach the single speed rail clamp to th