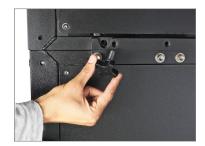

## 20" Pneumatic Wheels Assembly

 Insert the bolt into the center of the 20" wheel and then insert the bush from the opposite side, as shown in the image.

- Attach this wheel to the side of the cart and securely tighten the bolt using a 19mm spanner.
- Repeat the same process for the second 20"
   Pneumatic wheel.