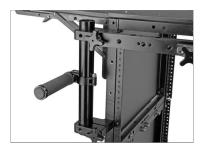

#### **Handle Assembly**

the bottom shelf.

• Twist the handle to the left to loosen it and then open the speed rail clamp.

- Now, attach the handle to the speed rail using the speed rail clamp.
- Then twist the handle to the right to securely tighten it.

**NOTE:** You can adjust the handle position according to your requirement.