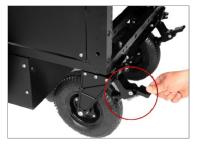

## 9" Dovetail Wheels Assembly

- Unlock the 9" dovetail wheel's lever and attach the wheel by sliding into the cart bottom base and securely tighten it.
- Repeat the same process for the second 9" dovetail wheel.

**Feature**: The push and pull wheel brake system enables you to securely halt the movement of the wheels.