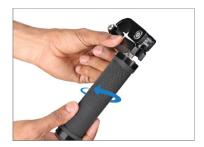

#### **Handle Assembly**

the bottom shelf.

• Twist the handle to the left to loosen it and then open the speed rail clamp.

- Now, attach the handle to the speed rail using the speed rail clamp.
- Then twist the handle to the right to securely tighten it.

**NOTE:** You can adjust the handle position according to your requirement.