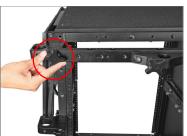

#### **Rotation of Top Shelf Towards Dovetail wheels**

- Loosen and remove all the shelf knobs.
- Repeat the same process to remove the knobs from the other side of the shelf.

• Then, insert all the shelf knobs and securely tighten them.