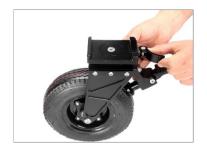

## 20" Pneumatic Wheels Assembly

 Insert the bolt into the center of the 20" wheel and then insert the bush from the opposite side, as shown in the image.

- Attach this wheel to the side of the cart and securely tighten the bolt using a 19mm spanner.
- Repeat the same process for the second 20"
   Pneumatic wheel.