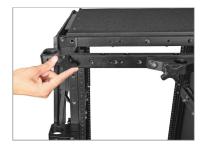

#### **Top Shelf Assembly**

- Assemble the top shelf onto the bottom shelf ensuring a proper fit.
- Insert the shelf knobs from both sides and tighten them securely.

**Feature:** Top shelf can be mounted onto the bottom shelf from both sides.

#### **Rotation of Top Shelf Towards Dovetail wheels**

- Loosen and remove all the shelf knobs.
- Repeat the same process to remove the knobs from the other side of the shelf.

• Then, insert all the shelf knobs and securely tighten them.