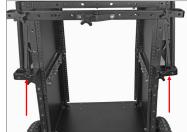

**NOTE**: Attach the curved side of the Speed Rail Clamp to the cart; otherwise, the folding shelves will not fold correctly.

**NOTE**: The Cart features two vertical poles at the back for holding a crossbar to mount multiple monitors.

- Attach the single speed rail clamp to the cart ensuring their threads align, then insert the speed rail knob and securely tighten it.
- Repeat the same process to attach the second clamp.