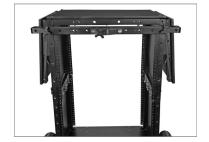

## **Collapsible Side Wings**

• Extend the collapsible side wings by pulling them up.

• After opening the shelf, be sure to secure it by locking it.