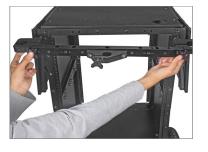

#### **Top Shelf Assembly**

- Assemble the top shelf onto the bottom shelf ensuring a proper fit.
- Insert the shelf knobs from both sides and tighten them securely.

**Feature:** Top shelf can be mounted onto the bottom shelf from both sides.

• Attach the handle onto the top shelf or bottom shelf as per your requirement.