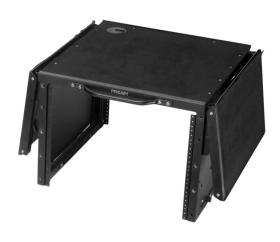

#### **Top Shelf Assembly**

- Assemble the top shelf onto the bottom shelf ensuring a proper fit.
- Insert the shelf knobs from both sides and tighten them securely.

**Feature:** Top shelf can be mounted onto the bottom shelf from both sides.

• Attach the handle onto the top shelf or bottom shelf as per your requirement.