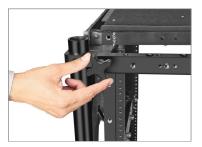

#### **Rotation of Top Shelf Towards Dovetail wheels**

- Loosen and remove all the shelf knobs.
- Repeat the same process to remove the knobs from the other side of the shelf.

• Then, insert all the shelf knobs and securely tighten them.