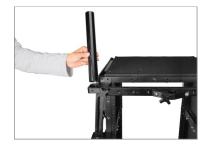

• Attach the handle onto the top shelf or bottom shelf as per your requirement.

#### **Handle Assembly**

the bottom shelf.

• Twist the handle to the left to loosen it and then open the speed rail clamp.

- Now, attach the handle to the speed rail using the speed rail clamp.
- Then twist the handle to the right to securely tighten it.

**NOTE:** You can adjust the handle position according to your requirement.