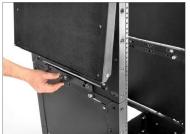

#### **Rotation of Top Shelf Towards Dovetail wheels**

- Loosen and remove all the shelf knobs.
- Repeat the same process to remove the knobs from the other side of the shelf.

• Then, insert all the shelf knobs and securely tighten them.