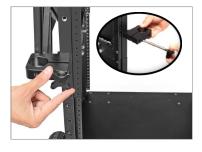

#### **Speed Rail Clamps & Crossbar Assembly**

 Loosen the knob of the Speed Rail Clamp and remove the knob along with the washer.

• Slide the Speed Rail Clamp into the crossbar and insert the knob and the washer.

**NOTE**: Ensure that you slide the Speed Rail Clamp from the flat side.

 Repeat the same process to attach the Speed Rail Clamp on the other end of the crossbar.

 Attach the crossbar to the Cart ensuring the threads align after which tighten both the end knobs to secure it.