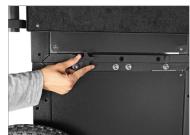

#### **Speed Rail Clamps & Crossbar Assembly**

 Loosen the knob of the Speed Rail Clamp and remove the knob along with the washer.

• Slide the Speed Rail Clamp into the crossbar and insert the knob and the washer.

**NOTE**: Ensure that you slide the Speed Rail Clamp from the flat side.

 Repeat the same process to attach the Speed Rail Clamp on the other end of the crossbar.

 Attach the crossbar to the Cart ensuring the threads align after which tighten both the end knobs to secure it.

**NOTE**: Attach the curved side of the Speed Rail Clamp to the cart; otherwise, the folding shelves will not fold correctly.

**NOTE**: The Cart features two vertical poles at the back for holding a crossbar to mount multiple monitors.

- Attach the single speed rail clamp to the cart ensuring their threads align, then insert the speed rail knob and securely tighten it.
- Repeat the same process to attach the second clamp.