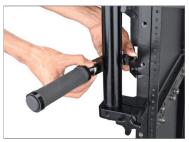

rocess to insert the second Speed rail.





## **Collapsible Side Wings**

• Extend the collapsible side wings by pulling them up.





• After opening the shelf, be sure to secure it by locking it.



#### **Rotation of Top Shelf Towards Dovetail wheels**

- Loosen and remove all the shelf knobs.
- Repeat the same process to remove the knobs from the other side of the shelf.











• Then, insert all the shelf knobs and securely tighten them.





#### **Handle Assembly**

the bottom shelf.

• Twist the handle to the left to loosen it and then open the speed rail clamp.





- Now, attach the handle to the speed rail using the speed rail clamp.
- Then twist the handle to the right to securely tighten it.



**NOTE:** You can adjust the handle position according to your requirement.









# YOUR PROAIM SOUNDCHIEF CART VERTICAL WORKSTATION ALL DRESSED UP AND READY TO GO!



#### (SHOWN WITH OPTIONAL ACCESSORIES)

**Warranty:** We offer a one-year warranty for our products from the date of purchase. Within this period, we will repair it without charge for labor or parts. The warranty doesn't cover transportation costs, nor does it cover a product subjected to misuse or accidental damage. Warranty repairs are subject to inspection and evaluation by us.

**Liability:** We are not liable for damage caused by products we do not supply or from mishandling in transit, accident, misuse, neglect, or lack of care of the product or service by anyone other than our company.

**Contact Us:** If you are dissatisfied, please contact us immediately. We promise our utmost support and