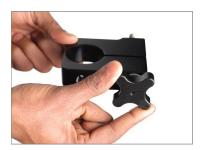

#### **Speed Rail Clamps & Crossbar Assembly**

 Loosen the knob of the Speed Rail Clamp and remove the knob along with the washer.

• Slide the Speed Rail Clamp into the crossbar and insert the knob and the washer.

**NOTE**: Ensure that you slide the Speed Rail Clamp from the flat side.

 Repeat the same process to attach the Speed Rail Clamp on the other end of the crossbar.

 Attach the crossbar to the Cart ensuring the threads align after which tighten both the end knobs to secure it.