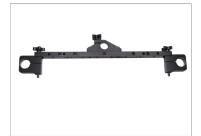

#### **Speed Rail Clamps & Crossbar Assembly**

 Loosen the knob of the Speed Rail Clamp and remove the knob along with the washer.

• Slide the Speed Rail Clamp into the crossbar and insert the knob and the washer.

**NOTE**: Ensure that you slide the Speed Rail Clamp from the flat side.

 Repeat the same process to attach the Speed Rail Clamp on the other end of the crossbar.

 Attach the crossbar to the Cart ensuring the threads align after which tighten both the end knobs to secure it.

**NOTE**: Attach the curved side of the Speed Rail Clamp to the cart; otherwise, the folding shelves will not fold correctly.

**NOTE**: The Cart features two vertical poles at the back for holding a crossbar to mount multiple monitors.