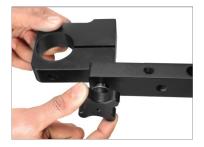

- Attach the single speed rail clamp to the cart ensuring their threads align, then insert the speed rail knob and securely tighten it.
- Repeat the same process to attach the second clamp.

## **Speed Rail Mounting**

• Loosen the knob of both the Top and bottom clamp.

• Now, insert the Speed rail into the clamps.

- After inserting the Speed rail, tighten both the top and bottom knobs to secure it.
- Repeat the same process to insert the second Speed rail.