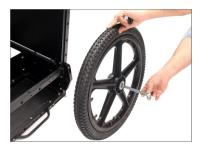

## 20" Pneumatic Wheels Assembly

 Insert the bolt into the center of the 20" wheel and then insert the bush from the opposite side, as shown in the image.

- Attach this wheel to the side of the cart and securely tighten the bolt using a 19mm spanner.
- Repeat the same process for the second 20"
   Pneumatic wheel.