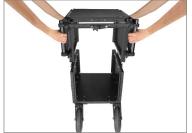

#### **Top Shelf Assembly**

- Assemble the top shelf onto the bottom shelf ensuring a proper fit.
- Insert the shelf knobs from both sides and tighten them securely.

**Feature:** Top shelf can be mounted onto the bottom shelf from both sides.

#### **Rotation of Top Shelf Towards Dovetail wheels**

- Loosen and remove all the shelf knobs.
- Repeat the same process to remove the knobs from the other side of the shelf.

• Then, insert all the shelf knobs and securely tighten them.