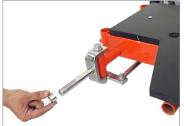

## Track Wheel **Setup**

• Loosen the nut from the pneumatic wheel, as shown in the images.

• Detach the wheel from the quad dolly and insert the provided Bush.

• Fully secure the bush to the wheel rod, then insert the rod into the track wheel.

 Secure the bush to the wheel rod with a tool, as shown in the image. Place the dolly on the track.

**Note:** Dolly track wheels move smoothly on a straight and curved track, as shown in the images.