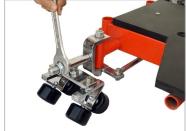

 Secure the bush to the wheel rod with a tool, as shown in the image. Place the dolly on the track.

**Note:** Dolly track wheels move smoothly on a straight and curved track, as shown in the images.