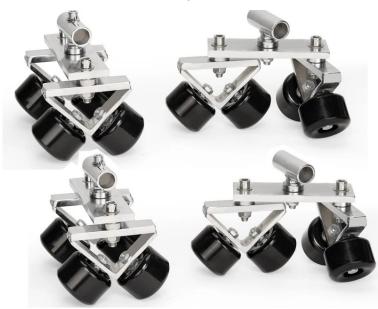

## Track Wheel Set for Quad Super Camera Dolly (P-TWS-QS)

## YOUR PROAIM TRACK WHEEL SET FOR QUAD SUPER CAMERA DOLLY ALL DRESSED UP AND READY TO GO!

(SHOWN WITH OPTIONAL ACCESSORIES)

**Warranty:** We offer one year warranty for our products from date of purchase. Within this period of time, we will repair it without charge for labor or parts. Warranty doesn't cover transportation costs nor does it cover a product subjected to misuse or accidental damage. Warranty repairs are subjected to inspection and evaluation by us.