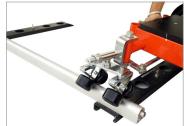

## Track Wheel **Setup**

• Loosen the nut from the pneumatic wheel, as shown in the images.

• Detach the wheel from the quad dolly and insert the provided Bush.

• Fully secure the bush to the wheel rod, then insert the rod into the track wheel.

 Secure the bush to the wheel rod with a tool, as shown in the image. Place the dolly on the track.

**Note:** Dolly track wheels move smoothly on a straight and curved track, as shown in the images.