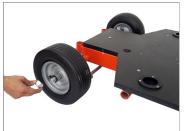

## Track Wheel **Setup**

• Loosen the nut from the pneumatic wheel, as shown in the images.

• Detach the wheel from the quad dolly and insert the provided Bush.

• Fully secure the bush to the wheel rod, then insert the rod into the track wheel.

 Secure the bush to the wheel rod with a tool, as shown in the image. Place the dolly on the track.

**Note:** Dolly track wheels move smoothly on a straight and curved track, as shown in the images.