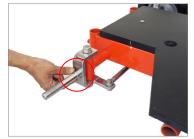

 Secure the bush to the wheel rod with a tool, as shown in the image. Place the dolly on the track.

**Note:** Dolly track wheels move smoothly on a straight and curved track, as shown in the images.