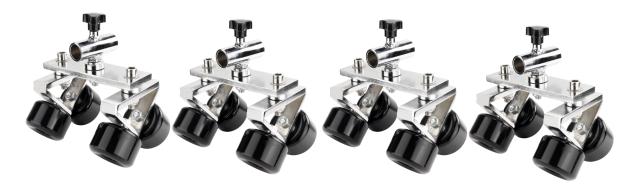

## Track Wheel Set for Quad Super Camera Dolly (P-TWS-QS)

## What's In The Box

Please inspect the contents of your shipped package to ensure you have received everything that is listed below.

Quad Super Dolly Track Wheel Set with 4 x Bush

All rights reserved.

No part of this document may be reproduced, stored in a retrieval system, or transmitted by any form or by any means, electronic, mechanical, photo-copying, recording, or otherwise, except as may be expressly permitted by the applicable copyright statutes or in writing by the Publisher.