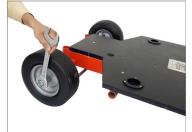

## Track Wheel **Setup**

• Loosen the nut from the pneumatic wheel, as shown in the images.

• Detach the wheel from the quad dolly and insert the provided Bush.

• Fully secure the bush to the wheel rod, then insert the rod into the track wheel.

 Secure the bush to the wheel rod with a tool, as shown in the image. Place the dolly on the track.

**Note:** Dolly track wheels move smoothly on a straight and curved track, as shown in the images.