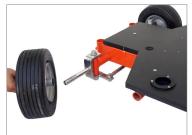

## Track Wheel **Setup**

• Loosen the nut from the pneumatic wheel, as shown in the images.

• Detach the wheel from the quad dolly and insert the provided Bush.

• Fully secure the bush to the wheel rod, then insert the rod into the track wheel.