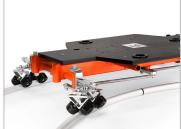

 Secure the bush to the wheel rod with a tool, as shown in the image. Place the dolly on the track.

**Note:** Dolly track wheels move smoothly on a straight and curved track, as shown in the images.