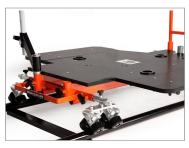

## Track Wheel **Setup**

• Loosen the nut from the pneumatic wheel, as shown in the images.

• Detach the wheel from the quad dolly and insert the provided Bush.

• Fully secure the bush to the wheel rod, then insert the rod into the track wheel.

 Secure the bush to the wheel rod with a tool, as shown in the image. Place the dolly on the track.

**Note:** Dolly track wheels move smoothly on a straight and curved track, as shown in the images.