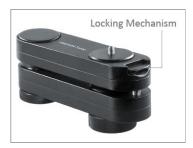

# Sway Portable Sliders **Setup**

• Mount the Sway Slider on your Tripod Stand using the 3/8"-16 mounting thread.

**NOTE:** Our Sway Slider has increased length, camera travel, and carrying capacity. Additionally, its locking mechanism keeps the Slider securely folded during transport.