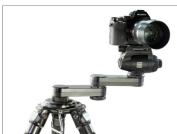

# Sway Portable Sliders **Setup**

• Mount the Sway Slider on your Tripod Stand using the 3/8"-16 mounting thread.

**NOTE:** Our Sway Slider has increased length, camera travel, and carrying capacity. Additionally, its locking mechanism keeps the Slider securely folded during transport.

 Attach your Fluid Head with the Sway Slider and mount your Camera onto the Fluid Head.