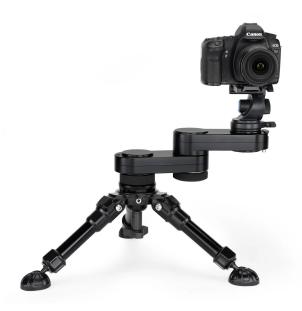

# YOUR PROAIM SWAY PORTABLE SLIDER ALL DRESSED UP AND READY TO GO!

(SHOWN WITH OPTIONAL ACCESSORIES)

**Warranty:** We offer one year warranty for our products from date of purchase. Within this period of time, we will repair it without charge for labor or parts. Warranty doesn't cover transportation costs nor does it cover a product subjected to misuse or accidental damage. Warranty repairs are subjected to inspection and evaluation by us.