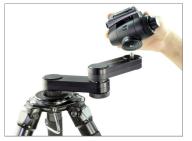

#### **FRICTION ADJUSTMENT**

Both the parts of the Slider are held together by a Friction Adjustment Knob for silky smooth shots.

 You can adjust the friction using the knob, as shown in the image.