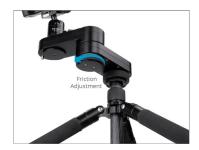

#### **FRICTION ADJUSTMENT**

Both the parts of the Slider are held together by a Friction Adjustment Knob for silky smooth shots.

 You can adjust the friction using the knob, as shown in the image.