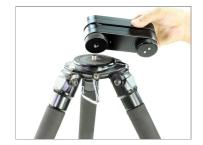

# Sway Portable Sliders **Setup**

• Mount the Sway Slider on your Tripod Stand using the 3/8"-16 mounting thread.

**NOTE:** Our Sway Slider has increased length, camera travel, and carrying capacity. Additionally, its locking mechanism keeps the Slider securely folded during transport.

 Attach your Fluid Head with the Sway Slider and mount your Camera onto the Fluid Head.