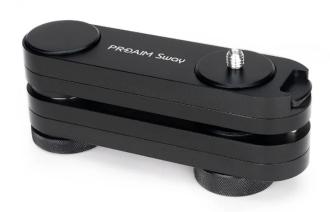

## What's In The Box

Please inspect the contents of your shipped package to ensure you have received everything that is listed below.

**Proaim Sway Portable Slider** 

All rights reserved.

No part of this document may be reproduced, stored in a retrieval system, or transmitted by any form or by any means, electronic, mechanical, photo-copying, recording, or otherwise, except as may be expressly permitted by the applicable copyright statutes or in writing by the Publisher.

# Sway Portable Sliders **Setup**

• Mount the Sway Slider on your Tripod Stand using the 3/8"-16 mounting thread.

**NOTE:** Our Sway Slider has increased length, camera travel, and carrying capacity. Additionally, its locking mechanism keeps the Slider securely folded during transport.