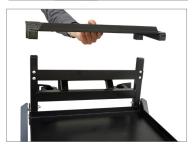

## Soundchief Lite Cart Setup

• Unfold the Soundchief Lite Cart entirely, as shown in the image.

• Attach the top shelf to the cart as shown in the picture.

• Mount the hooks anywhere on the cart as you require.