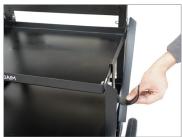

## Soundchief Lite Cart Setup

• Unfold the Soundchief Lite Cart entirely, as shown in the image.

• Attach the top shelf to the cart as shown in the picture.

• Mount the hooks anywhere on the cart as you require.