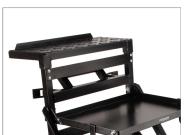

## Soundchief Lite Cart Setup

• Unfold the Soundchief Lite Cart entirely, as shown in the image.

• Attach the top shelf to the cart as shown in the picture.

• Mount the hooks anywhere on the cart as you require.