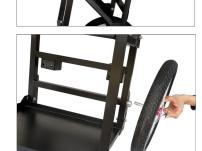

## Soundchief Lite Cart Setup

• Unfold the Soundchief Lite Cart entirely, as shown in the image.

• Attach the top shelf to the cart as shown in the picture.

• Mount the hooks anywhere on the cart as you require.