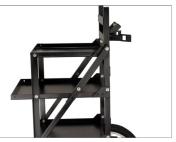

## Soundchief Lite Cart Setup

• Unfold the Soundchief Lite Cart entirely, as shown in the image.

• Attach the top shelf to the cart as shown in the picture.

• Mount the hooks anywhere on the cart as you require.