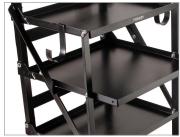

## Soundchief Lite Cart Setup

• Unfold the Soundchief Lite Cart entirely, as shown in the image.

• Attach the top shelf to the cart as shown in the picture.

• Mount the hooks anywhere on the cart as you require.