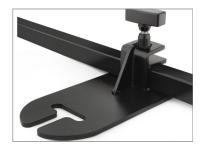

#### 1" Square Tube **Setup**

- SnapRig Quick Reverse Ear is a versatile and solid way to hold or hang your overhead/ butterfly frames or other heavy frames. It has a T-slot that lets the ear fit into and firmly attach to a grip head, preventing accidental drop-offs.
- It is specifically designed for a 1" squared frame tube. Precisely engineered with High-Quality material it offers you excellent stability and durability.