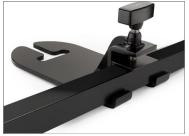

#### 1" Square Tube **Setup**

- SnapRig Quick Reverse Ear is a versatile and solid way to hold or hang your overhead/ butterfly frames or other heavy frames. It has a T-slot that lets the ear fit into and firmly attach to a grip head, preventing accidental drop-offs.
- It is specifically designed for a 1" squared frame tube. Precisely engineered with High-Quality material it offers you excellent stability and durability.