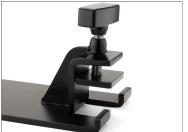

#### 1" Square Tube **Setup**

- SnapRig Quick Reverse Ear is a versatile and solid way to hold or hang your overhead/ butterfly frames or other heavy frames. It has a T-slot that lets the ear fit into and firmly attach to a grip head, preventing accidental drop-offs.
- It is specifically designed for a 1" squared frame tube. Precisely engineered with High-Quality material it offers you excellent stability and durability.