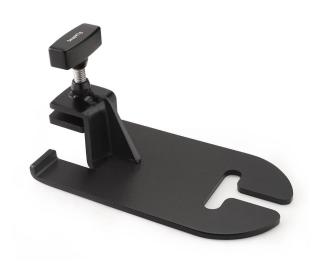

### What's In The Box

Please inspect the contents of your shipped package to ensure you have received everything that is listed below.

Proaim SnapRig Quick Reverse Ear GP205 for 1" Square Tube

All rights reserved.

#### 1" Square Tube **Setup**

- SnapRig Quick Reverse Ear is a versatile and solid way to hold or hang your overhead/ butterfly frames or other heavy frames. It has a T-slot that lets the ear fit into and firmly attach to a grip head, preventing accidental drop-offs.
- It is specifically designed for a 1" squared frame tube. Precisely engineered with High-Quality material it offers you excellent stability and durability.