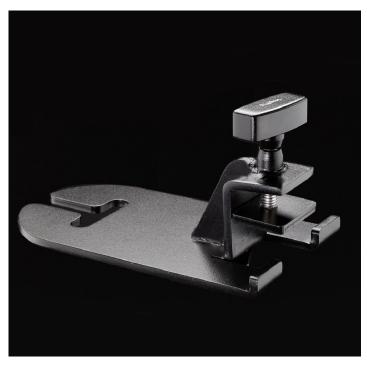

### What's In The Box

Please inspect the contents of your shipped package to ensure you have received everything that is listed below.

Proaim SnapRig Quick Reverse Ear GP205 for 1" Square Tube

All rights reserved.

#### 1" Square Tube **Setup**

- SnapRig Quick Reverse Ear is a versatile and solid way to hold or hang your overhead/ butterfly frames or other heavy frames. It has a T-slot that lets the ear fit into and firmly attach to a grip head, preventing accidental drop-offs.
- It is specifically designed for a 1" squared frame tube. Precisely engineered with High-Quality material it offers you excellent stability and durability.