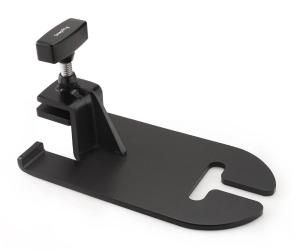

### What's In The Box

Please inspect the contents of your shipped package to ensure you have received everything that is listed below.

Proaim SnapRig Quick Reverse Ear GP205 for 1" Square Tube

All rights reserved.

#### 1" Square Tube **Setup**

- SnapRig Quick Reverse Ear is a versatile and solid way to hold or hang your overhead/ butterfly frames or other heavy frames. It has a T-slot that lets the ear fit into and firmly attach to a grip head, preventing accidental drop-offs.
- It is specifically designed for a 1" squared frame tube. Precisely engineered with High-Quality material it offers you excellent stability and durability.