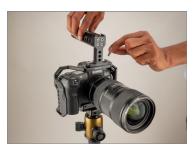

• You can attach the top handle (Not Included) via screw and tighten it with allen key.

### Cage Mounting on Screw

 There are multiple thread stores on the cage bottom.

 Match the cage thread to your tripod or ball head screw and tighten it properly.