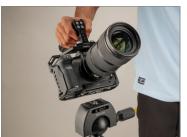

• You can attach the top handle (Not Included) via screw and tighten it with allen key.