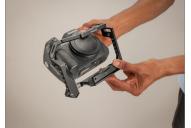

#### Camera Cage Setup

 Securely insert the camera (Not Included) in the cage. Align the Camera hole to the screw at the bottom of the cage and tighten the screw with provided magnetized screwdriver stores on bottom.