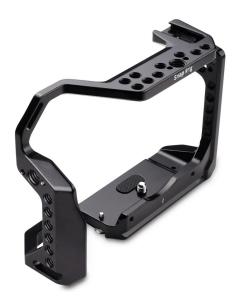

## YOUR PROAIM SNAPRIG CAMERA CAGE FOR CANON EOS R ALL DRESSED UP AND READY TO GO!

(SHOWN WITH OPTIONAL ACCESSORIES)

**Warranty:** We offer one year warranty for our products from date of purchase. Within this period of time, we will repair it without charge for labor or parts. Warranty doesn't cover transportation costs nor does it cover a product subjected to misuse or accidental damage. Warranty repairs are subjected to inspection and evaluation by us.