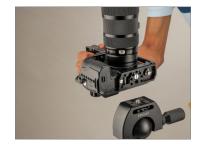

#### Camera Cage Setup

 Securely insert the camera (Not Included) in the cage. Align the Camera hole to the screw at the bottom of the cage and tighten the screw with provided magnetized screwdriver stores on bottom.

**Note:** The cage is ARCA Standards so you can mount on screw mount as well as ARCA mount.

 Loosen ARCA mount knob and securely place your camera in it.

• Now tighten the knob properly as shown.

**Note:** This is fully accessible cage with multiple mounting options that let you mount top handle, side handles, monitors, LED Lights, microphones, tripods, strap, etc.