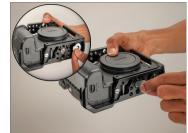

**Note:** The cage is ARCA Standards so you can mount on screw mount as well as ARCA mount.

 Loosen ARCA mount knob and securely place your camera in it.

• Now tighten the knob properly as shown.

**Note:** This is fully accessible cage with multiple mounting options that let you mount top handle, side handles, monitors, LED Lights, microphones, tripods, strap, etc.