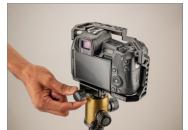

• You can attach the top handle (Not Included) via screw and tighten it with allen key.