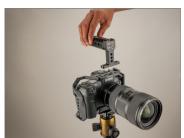

• You can attach the top handle (Not Included) via screw and tighten it with allen key.

### Cage Mounting on Screw

 There are multiple thread stores on the cage bottom.

 Match the cage thread to your tripod or ball head screw and tighten it properly.