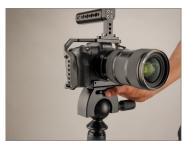

### Cage Mounting on Screw

 There are multiple thread stores on the cage bottom.

 Match the cage thread to your tripod or ball head screw and tighten it properly.