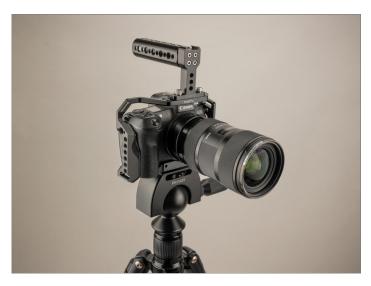

## YOUR PROAIM SNAPRIG CAMERA CAGE FOR CANON EOS R ALL DRESSED UP AND READY TO GO!

(SHOWN WITH OPTIONAL ACCESSORIES)

**Warranty:** We offer one year warranty for our products from date of purchase. Within this period of time, we will repair it without charge for labor or parts. Warranty doesn't cover transportation costs nor does it cover a product subjected to misuse or accidental damage. Warranty repairs are subjected to inspection and evaluation by us.