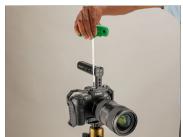

#### Camera Cage Setup

 Securely insert the camera (Not Included) in the cage. Align the Camera hole to the screw at the bottom of the cage and tighten the screw with provided magnetized screwdriver stores on bottom.

### Cage Mounting on Screw

 There are multiple thread stores on the cage bottom.

 Match the cage thread to your tripod or ball head screw and tighten it properly.