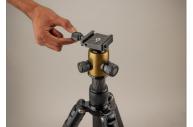

### Cage Mounting on Screw

 There are multiple thread stores on the cage bottom.

 Match the cage thread to your tripod or ball head screw and tighten it properly.