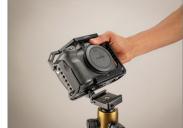

#### Camera Cage Setup

 Securely insert the camera (Not Included) in the cage. Align the Camera hole to the screw at the bottom of the cage and tighten the screw with provided magnetized screwdriver stores on bottom.