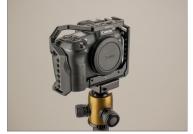

#### Camera Cage Setup

 Securely insert the camera (Not Included) in the cage. Align the Camera hole to the screw at the bottom of the cage and tighten the screw with provided magnetized screwdriver stores on bottom.

**Note:** The cage is ARCA Standards so you can mount on screw mount as well as ARCA mount.

 Loosen ARCA mount knob and securely place your camera in it.

• Now tighten the knob properly as shown.

**Note:** This is fully accessible cage with multiple mounting options that let you mount top handle, side handles, monitors, LED Lights, microphones, tripods, strap, etc.