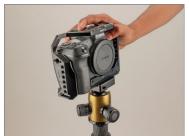

**Note:** The cage is ARCA Standards so you can mount on screw mount as well as ARCA mount.

 Loosen ARCA mount knob and securely place your camera in it.

• Now tighten the knob properly as shown.

**Note:** This is fully accessible cage with multiple mounting options that let you mount top handle, side handles, monitors, LED Lights, microphones, tripods, strap, etc.