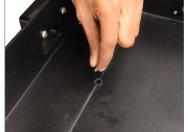

**NOTE:** The drawer is affixed to your Cart by drilling holes into the cart, ensuring a solid and secure attachment.

 Matching the drawer and Cart holes, insert a screw and properly tighten using a 2.5mm
Allen Key.

 Follow the same process for inserting all the screws.

**NOTE:** The soft-closing sliding mechanism prevents the gear inside the drawer from smashing & hitting together.

**NOTE:** Smart-Lock Drawer is a deep & fully enclosed drawer that stores all suitable video production accessories & facilitates convenient access to them.