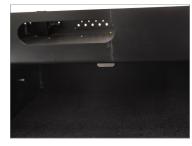

• Remove both the bolts of the lock using an Allen Key, as shown in the image.

• Attach the lock to the bottom of the Cart and mark the holes.

 Now, drill holes in those marking points using a Drilling Machine.

• Insert the bolts by properly matching the holes.

• Insert the nuts and properly tighten using the Allen Key.

**NOTE:** Hold the nut using a Plier (Not Included) and tighten it using an Allen Key.

• The lock has been properly inserted into the cart.