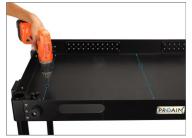

 Align the drawer to the bottom of the Cart and create markings in place of the holes engraved on the Cart.

 Now, using a drilling machine (Not Included), drill six holes where the markings are, as shown in the image.