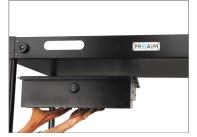

 Align the drawer to the bottom of the Cart and create markings in place of the holes engraved on the Cart.

 Now, using a drilling machine (Not Included), drill six holes where the markings are, as shown in the image.

**NOTE:** The drawer is affixed to your Cart by drilling holes into the cart, ensuring a solid and secure attachment.

 Matching the drawer and Cart holes, insert a screw and properly tighten using a 2.5mm
Allen Key.