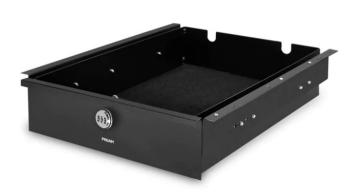

### Smart Lock Drawer for Proaim Victor V1, Victor Lite, Atlas Cart (CT-SLBD-01)

 Follow the same process for inserting all the screws.

**NOTE:** The soft-closing sliding mechanism prevents the gear inside the drawer from smashing & hitting together.

**NOTE:** Smart-Lock Drawer is a deep & fully enclosed drawer that stores all suitable video production accessories & facilitates convenient access to them.