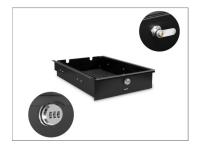

• Set the drawer's number lock according to your preference.

**NOTE:** You can mount 3 drawers in Victor V1-42 cart, at top -2 & bottom -1 drawer.

**NOTE:** It features a 3-digit personalized a combination lock that ensures your valuables are fully protected.