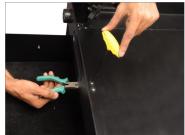

#### Smart-Lock Drawer Setup

• Remove the mat of Victor V1-42 Cart (Not Included), as shown in the image.

**NOTE:** It is internally layered with a soft carpet that protects both the items placed in the drawer as well as the drawer from scratches.

 Align the drawer to the bottom of the Cart and create markings in place of the holes engraved on the Cart.

 Now, using a drilling machine (Not Included), drill six holes where the markings are, as shown in the image.