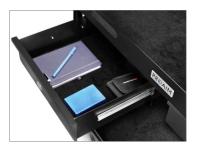

 Follow the same process for inserting all the screws.

**NOTE:** The soft-closing sliding mechanism prevents the gear inside the drawer from smashing & hitting together.

**NOTE:** Smart-Lock Drawer is a deep & fully enclosed drawer that stores all suitable video production accessories & facilitates convenient access to them.

• Set the drawer's number lock according to your preference.

**NOTE:** You can mount 3 drawers in Victor V1-42 cart, at top -2 & bottom -1 drawer.

**NOTE:** It features a 3-digit personalized a combination lock that ensures your valuables are fully protected.