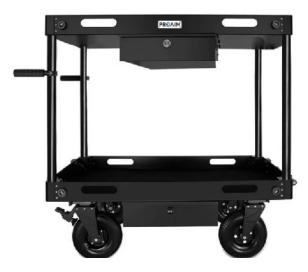

# YOUR PROAIM SMART-LOCK DRAWER ALL DRESSED UP AND READY TO GO!

(SHOWN WITH OPTIONAL ACCESSORIES)

**Warranty:** We offer one year warranty for our products from date of purchase. Within this period of time, we will repair it without charge for labor or parts. Warranty doesn't cover transportation costs nor does it cover a product subjected to misuse or accidental damage. Warranty repairs are subjected to inspection and evaluation by us.