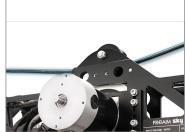

 The Dyneema cable works with a small pulley at the top, providing additional balance and double security to the Cable Cam system.

 The robust 200mtr Dyneema cable is perfect for setting up your Skywalker and Ronin gimbal head between two points, within the range of 15 to 100mtr feet apart.