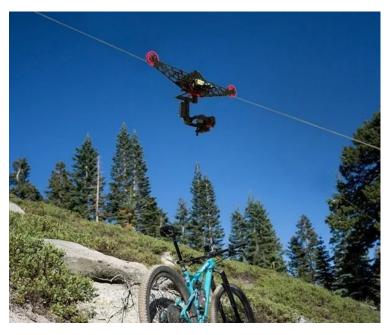

 The Dyneema cable works with a small pulley at the top, providing additional balance and double security to the Cable Cam system.

 The robust 200mtr Dyneema cable is perfect for setting up your Skywalker and Ronin gimbal head between two points, within the range of 15 to 100mtr feet apart.

# YOUR PROAIM SAFETY CABLE FOR SKY-WALKER PRO CINEMA CABLECAM SYSTEM STEEL ALL DRESSED UP AND READY TO GO!

(SHOWN WITH OPTIONAL ACCESSORIES)

**Warranty:** We offer one year warranty for our products from date of purchase. Within this period of time, we will repair it without charge for labor or parts. Warranty doesn't cover transportation costs nor does it cover a product subjected to misuse or accidental damage. Warranty repairs are subjected to inspection and evaluation by us.