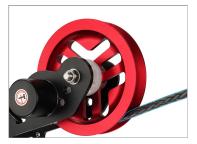

 The Dyneema cable works with a small pulley at the top, providing additional balance and double security to the Cable Cam system.

 The robust 200mtr Dyneema cable is perfect for setting up your Skywalker and Ronin gimbal head between two points, within the range of 15 to 100mtr feet apart.