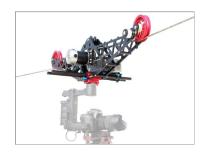

# YOUR PROAIM SAFETY CABLE FOR SKY-WALKER PRO CINEMA CABLECAM SYSTEM STEEL ALL DRESSED UP AND READY TO GO!

(SHOWN WITH OPTIONAL ACCESSORIES)

**Warranty:** We offer one year warranty for our products from date of purchase. Within this period of time, we will repair it without charge for labor or parts. Warranty doesn't cover transportation costs nor does it cover a product subjected to misuse or accidental damage. Warranty repairs are subjected to inspection and evaluation by us.