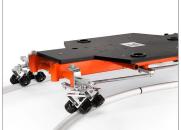

## Track Wheel Setup

• Loosen the nut from the pneumatic wheel, as shown in the images.

• Detach the wheel from the quad dolly and insert the provided bush.

• Fully secure the Bush to the wheel rod, then insert the rod into the track wheel.

 Secure the bush to the wheel rod with a tool, as shown in the image. Place the dolly on the track.

**NOTE:** Dolly track wheels move smoothly on a straight and curved track, as shown in the images.