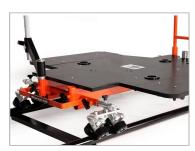

### Chair **Setup**

• To mount the Chair, you need to connect Z-Bracket onto dolly base.

 Insert Seat Rod into Z-Bracket and lock it securely with locking knob.

• Now attach the Chair with Z-Bracket and tighten the provided knob to fix it accurately.

**NOTE:** Chair is adjustable and moves in forward/backward position, to provide more comfort to the operator.

**NOTE:** Additional Side Platforms can be used to extend the size of Quad-4 Pro Dolly.

 Finally, insert 2 Side Boards into 2 connection rods found on each side of Main Dolly Platform and secure them appropriately.

**NOTE:** Mounting of Euro Adapter enables fitting of various camera mounting accessories such as Bazooka, Risers, and other Adapters etc.

- Take out the allen bolts from dolly base to attach Euro Adapter.
- Place the Euro Adapter by carefully aligning the holes on dolly. Then tighten the allen bolts back to secure it properly on the base.

 Mount Telescopic Bazooka along with 100mm Bowl Camera Riser on Euro Adapter, for instant height adjustment of your setup. Tighten it with integrated Quick Lock Lever.