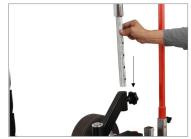

## Track Wheel Setup

• Loosen the nut from the pneumatic wheel, as shown in the images.

• Detach the wheel from the quad dolly and insert the provided bush.

• Fully secure the Bush to the wheel rod, then insert the rod into the track wheel.

 Secure the bush to the wheel rod with a tool, as shown in the image. Place the dolly on the track.

**NOTE:** Dolly track wheels move smoothly on a straight and curved track, as shown in the images.