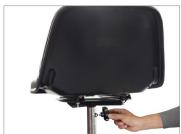

### Chair **Setup**

• To mount the Chair, you need to connect Z-Bracket onto dolly base.

 Insert Seat Rod into Z-Bracket and lock it securely with locking knob.

• Now attach the Chair with Z-Bracket and tighten the provided knob to fix it accurately.

**NOTE:** Chair is adjustable and moves in forward/backward position, to provide more comfort to the operator.

**NOTE:** Additional Side Platforms can be used to extend the size of Quad-4 Pro Dolly.

 Finally, insert 2 Side Boards into 2 connection rods found on each side of Main Dolly Platform and secure them appropriately.