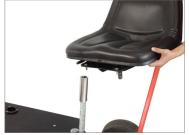

### Chair **Setup**

• To mount the Chair, you need to connect Z-Bracket onto dolly base.

 Insert Seat Rod into Z-Bracket and lock it securely with locking knob.

• Now attach the Chair with Z-Bracket and tighten the provided knob to fix it accurately.