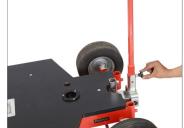

## Track Wheel Setup

• Loosen the nut from the pneumatic wheel, as shown in the images.

• Detach the wheel from the quad dolly and insert the provided bush.

• Fully secure the Bush to the wheel rod, then insert the rod into the track wheel.

 Secure the bush to the wheel rod with a tool, as shown in the image. Place the dolly on the track.

**NOTE:** Dolly track wheels move smoothly on a straight and curved track, as shown in the images.