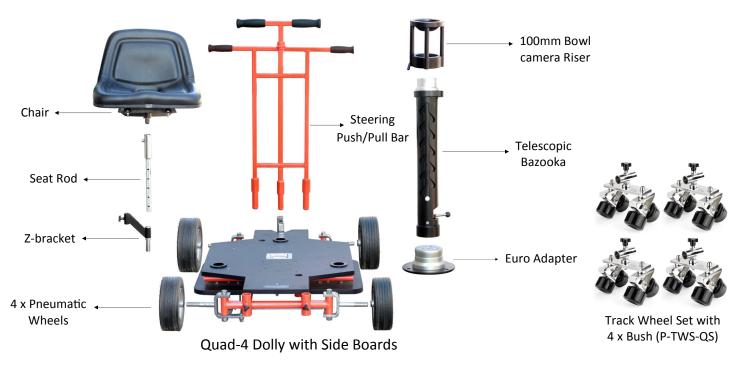

#### What's In The Box

Please inspect the contents of your shipped package to ensure you have received everything that is listed below.

All rights reserved.

No part of this document may be reproduced, stored in a retrieval system, or transmitted by any form or by any means, electronic, mechanical, photo-copying, recording, or otherwise, except as may be expressly permitted by the applicable copyright statutes or in writing by the Publisher.

#### Doorway Dolly Setup

• Firstly, insert 4 Pneumatic Wheels to wheel rod of the Dolly. Tighten nuts properly with help of provided tool to secure it.

**NOTE:** By correctly using Steering Push/Pull Bars, it is possible to maneuver Quad Dolly with extreme precision.

 Position single Steering Push/Pull Bar centrally on the steering rod mount located on rear axle of dolly. Connect them properly by locking with provided knob.

 Position dual Steering Push/Pull Bar on the steering rod mount located on rear axle of dolly. Connect them properly by locking with provided knob.

### Chair **Setup**

• To mount the Chair, you need to connect Z-Bracket onto dolly base.

 Insert Seat Rod into Z-Bracket and lock it securely with locking knob.

• Now attach the Chair with Z-Bracket and tighten the provided knob to fix it accurately.

**NOTE:** Chair is adjustable and moves in forward/backward position, to provide more comfort to the operator.

**NOTE:** Additional Side Platforms can be used to extend the size of Quad-4 Pro Dolly.

 Finally, insert 2 Side Boards into 2 connection rods found on each side of Main Dolly Platform and secure them appropriately.

**NOTE:** Mounting of Euro Adapter enables fitting of various camera mounting accessories such as Bazooka, Risers, and other Adapters etc.

- Take out the allen bolts from dolly base to attach Euro Adapter.
- Place the Euro Adapter by carefully aligning the holes on dolly. Then tighten the allen bolts back to secure it properly on the base.

 Mount Telescopic Bazooka along with 100mm Bowl Camera Riser on Euro Adapter, for instant height adjustment of your setup. Tighten it with integrated Quick Lock Lever.