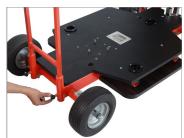

#### Doorway Dolly Setup

• Firstly, insert 4 Pneumatic Wheels to wheel rod of the Dolly. Tighten nuts properly with help of provided tool to secure it.

**NOTE:** By correctly using Steering Push/Pull Bars, it is possible to maneuver Quad Dolly with extreme precision.