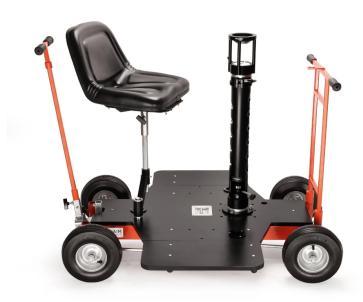

# YOUR PROAIM QUAD-4 PRO CAMERA DOORWAY DOLLY ALL DRESSED UP AND READY TO GO!

#### (SHOWN WITH OPTIONAL ACCESSORIES)

**Warranty:** We offer one year warranty for our products from date of purchase. Within this period of time, we will repair it without charge for labor or parts. Warranty doesn't cover transportation costs nor does it cover a product subjected to misuse or accidental damage. Warranty repairs are subjected to inspection and evaluation by us.