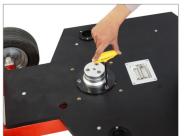

**NOTE:** Mounting of Euro Adapter enables fitting of various camera mounting accessories such as Bazooka, Risers, and other Adapters etc.

- Take out the allen bolts from dolly base to attach Euro Adapter.
- Place the Euro Adapter by carefully aligning the holes on dolly. Then tighten the allen bolts back to secure it properly on the base.

 Mount Telescopic Bazooka along with 100mm Bowl Camera Riser on Euro Adapter, for instant height adjustment of your setup. Tighten it with integrated Quick Lock Lever.