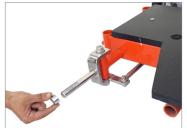

## Track Wheel Setup

• Loosen the nut from the pneumatic wheel, as shown in the images.

• Detach the wheel from the quad dolly and insert the provided bush.

• Fully secure the Bush to the wheel rod, then insert the rod into the track wheel.

 Secure the bush to the wheel rod with a tool, as shown in the image. Place the dolly on the track.

**NOTE:** Dolly track wheels move smoothly on a straight and curved track, as shown in the images.