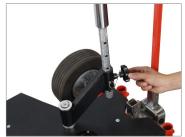

#### Doorway Dolly Setup

• Firstly, insert 4 Pneumatic Wheels to wheel rod of the Dolly. Tighten nuts properly with help of provided tool to secure it.

**NOTE:** By correctly using Steering Push/Pull Bars, it is possible to maneuver Quad Dolly with extreme precision.

 Position single Steering Push/Pull Bar centrally on the steering rod mount located on rear axle of dolly. Connect them properly by locking with provided knob.

 Position dual Steering Push/Pull Bar on the steering rod mount located on rear axle of dolly. Connect them properly by locking with provided knob.

**NOTE:** You can use both the Steering Bars together for heavier setups.