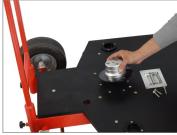

## Track Wheel Setup

• Loosen the nut from the pneumatic wheel, as shown in the images.

• Detach the wheel from the quad dolly and insert the provided bush.

• Fully secure the Bush to the wheel rod, then insert the rod into the track wheel.

 Secure the bush to the wheel rod with a tool, as shown in the image. Place the dolly on the track.

**NOTE:** Dolly track wheels move smoothly on a straight and curved track, as shown in the images.