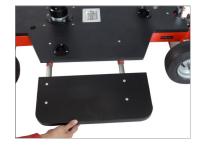

**NOTE:** Chair is adjustable and moves in forward/backward position, to provide more comfort to the operator.

**NOTE:** Additional Side Platforms can be used to extend the size of Quad-4 Pro Dolly.

 Finally, insert 2 Side Boards into 2 connection rods found on each side of Main Dolly Platform and secure them appropriately.