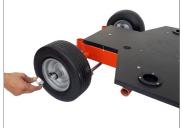

## Track Wheel Setup

• Loosen the nut from the pneumatic wheel, as shown in the images.

• Detach the wheel from the quad dolly and insert the provided bush.

• Fully secure the Bush to the wheel rod, then insert the rod into the track wheel.

 Secure the bush to the wheel rod with a tool, as shown in the image. Place the dolly on the track.

**NOTE:** Dolly track wheels move smoothly on a straight and curved track, as shown in the images.