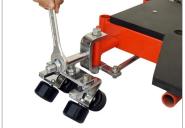

## Track Wheel Setup

• Loosen the nut from the pneumatic wheel, as shown in the images.

• Detach the wheel from the quad dolly and insert the provided bush.

• Fully secure the Bush to the wheel rod, then insert the rod into the track wheel.

 Secure the bush to the wheel rod with a tool, as shown in the image. Place the dolly on the track.

**NOTE:** Dolly track wheels move smoothly on a straight and curved track, as shown in the images.