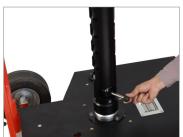

## Track Wheel Setup

• Loosen the nut from the pneumatic wheel, as shown in the images.

• Detach the wheel from the quad dolly and insert the provided bush.

• Fully secure the Bush to the wheel rod, then insert the rod into the track wheel.

 Secure the bush to the wheel rod with a tool, as shown in the image. Place the dolly on the track.

**NOTE:** Dolly track wheels move smoothly on a straight and curved track, as shown in the images.