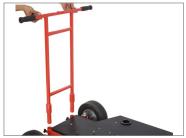

 Position single Steering Push/Pull Bar centrally on the steering rod mount located on rear axle of dolly. Connect them properly by locking with provided knob.

 Position dual Steering Push/Pull Bar on the steering rod mount located on rear axle of dolly. Connect them properly by locking with provided knob.

**NOTE:** You can use both the Steering Bars together for heavier setups.