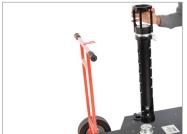

 Position single Steering Push/Pull Bar centrally on the steering rod mount located on rear axle of dolly. Connect them properly by locking with provided knob.

 Position dual Steering Push/Pull Bar on the steering rod mount located on rear axle of dolly. Connect them properly by locking with provided knob.

**NOTE:** You can use both the Steering Bars together for heavier setups.