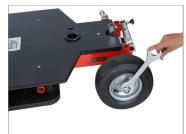

## Track Wheel Setup

• Loosen the nut from the pneumatic wheel, as shown in the images.

• Detach the wheel from the quad dolly and insert the provided bush.

• Fully secure the Bush to the wheel rod, then insert the rod into the track wheel.

 Secure the bush to the wheel rod with a tool, as shown in the image. Place the dolly on the track.

**NOTE:** Dolly track wheels move smoothly on a straight and curved track, as shown in the images.