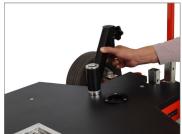

**NOTE:** Mounting of Euro Adapter enables fitting of various camera mounting accessories such as Bazooka, Risers, and other Adapters etc.

- Take out the allen bolts from dolly base to attach Euro Adapter.
- Place the Euro Adapter by carefully aligning the holes on dolly. Then tighten the allen bolts back to secure it properly on the base.

 Mount Telescopic Bazooka along with 100mm Bowl Camera Riser on Euro Adapter, for instant height adjustment of your setup. Tighten it with integrated Quick Lock Lever.