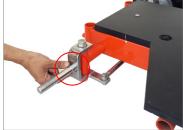

**NOTE:** Mounting of Euro Adapter enables fitting of various camera mounting accessories such as Bazooka, Risers, and other Adapters etc.

- Take out the allen bolts from dolly base to attach Euro Adapter.
- Place the Euro Adapter by carefully aligning the holes on dolly. Then tighten the allen bolts back to secure it properly on the base.