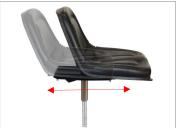

### Chair **Setup**

• To mount the Chair, you need to connect Z-Bracket onto dolly base.

 Insert Seat Rod into Z-Bracket and lock it securely with locking knob.

• Now attach the Chair with Z-Bracket and tighten the provided knob to fix it accurately.

**NOTE:** Chair is adjustable and moves in forward/backward position, to provide more comfort to the operator.

**NOTE:** Additional Side Platforms can be used to extend the size of Quad-4 Pro Dolly.

 Finally, insert 2 Side Boards into 2 connection rods found on each side of Main Dolly Platform and secure them appropriately.