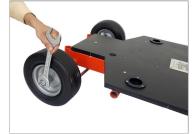

## Track Wheel Setup

• Loosen the nut from the pneumatic wheel, as shown in the images.

• Detach the wheel from the quad dolly and insert the provided bush.

• Fully secure the Bush to the wheel rod, then insert the rod into the track wheel.

 Secure the bush to the wheel rod with a tool, as shown in the image. Place the dolly on the track.

**NOTE:** Dolly track wheels move smoothly on a straight and curved track, as shown in the images.