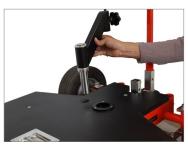

**NOTE:** Mounting of Euro Adapter enables fitting of various camera mounting accessories such as Bazooka, Risers, and other Adapters etc.

- Take out the allen bolts from dolly base to attach Euro Adapter.
- Place the Euro Adapter by carefully aligning the holes on dolly. Then tighten the allen bolts back to secure it properly on the base.

 Mount Telescopic Bazooka along with 100mm Bowl Camera Riser on Euro Adapter, for instant height adjustment of your setup. Tighten it with integrated Quick Lock Lever.