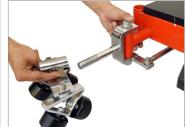

 Mount Telescopic Bazooka along with 100mm Bowl Camera Riser on Euro Adapter, for instant height adjustment of your setup. Tighten it with integrated Quick Lock Lever.