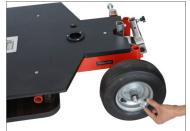

## Track Wheel Setup

• Loosen the nut from the pneumatic wheel, as shown in the images.

• Detach the wheel from the quad dolly and insert the provided bush.

• Fully secure the Bush to the wheel rod, then insert the rod into the track wheel.

 Secure the bush to the wheel rod with a tool, as shown in the image. Place the dolly on the track.

**NOTE:** Dolly track wheels move smoothly on a straight and curved track, as shown in the images.