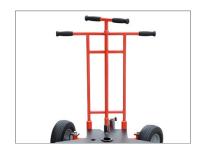

#### Doorway Dolly Setup

• Firstly, insert 4 Pneumatic Wheels to wheel rod of the Dolly. Tighten nuts properly with help of provided tool to secure it.

**NOTE:** By correctly using Steering Push/Pull Bars, it is possible to maneuver Quad Dolly with extreme precision.

 Position single Steering Push/Pull Bar centrally on the steering rod mount located on rear axle of dolly. Connect them properly by locking with provided knob.

 Position dual Steering Push/Pull Bar on the steering rod mount located on rear axle of dolly. Connect them properly by locking with provided knob.

**NOTE:** You can use both the Steering Bars together for heavier setups.