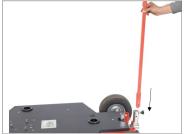

 Position single Steering Push/Pull Bar centrally on the steering rod mount located on rear axle of dolly. Connect them properly by locking with provided knob.

 Position dual Steering Push/Pull Bar on the steering rod mount located on rear axle of dolly. Connect them properly by locking with provided knob.

**NOTE:** You can use both the Steering Bars together for heavier setups.