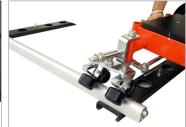

## Track Wheel Setup

• Loosen the nut from the pneumatic wheel, as shown in the images.

• Detach the wheel from the quad dolly and insert the provided bush.

• Fully secure the Bush to the wheel rod, then insert the rod into the track wheel.

 Secure the bush to the wheel rod with a tool, as shown in the image. Place the dolly on the track.

**NOTE:** Dolly track wheels move smoothly on a straight and curved track, as shown in the images.