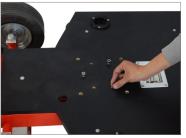

**NOTE:** Mounting of Euro Adapter enables fitting of various camera mounting accessories such as Bazooka, Risers, and other Adapters etc.

- Take out the allen bolts from dolly base to attach Euro Adapter.
- Place the Euro Adapter by carefully aligning the holes on dolly. Then tighten the allen bolts back to secure it properly on the base.