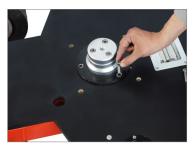

**NOTE:** Mounting of Euro Adapter enables fitting of various camera mounting accessories such as Bazooka, Risers, and other Adapters etc.

- Take out the allen bolts from dolly base to attach Euro Adapter.
- Place the Euro Adapter by carefully aligning the holes on dolly. Then tighten the allen bolts back to secure it properly on the base.