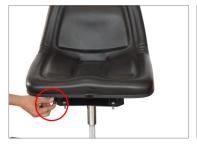

### Chair **Setup**

• To mount the Chair, you need to connect Z-Bracket onto dolly base.

 Insert Seat Rod into Z-Bracket and lock it securely with locking knob.

• Now attach the Chair with Z-Bracket and tighten the provided knob to fix it accurately.

**NOTE:** Chair is adjustable and moves in forward/backward position, to provide more comfort to the operator.

**NOTE:** Additional Side Platforms can be used to extend the size of Quad-4 Pro Dolly.

 Finally, insert 2 Side Boards into 2 connection rods found on each side of Main Dolly Platform and secure them appropriately.