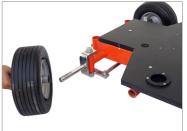

## Track Wheel Setup

• Loosen the nut from the pneumatic wheel, as shown in the images.

• Detach the wheel from the quad dolly and insert the provided bush.

• Fully secure the Bush to the wheel rod, then insert the rod into the track wheel.

 Secure the bush to the wheel rod with a tool, as shown in the image. Place the dolly on the track.

**NOTE:** Dolly track wheels move smoothly on a straight and curved track, as shown in the images.