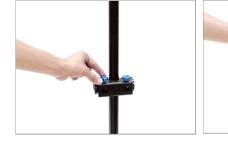

- Now insert the main rod onto the Base Platform and tighten bolts with the Allen key's help.
- If you want to extend the stand's height, you can raise the 3<sup>rd</sup> section using a speed crank knob. Tighten the knob after getting the desired size.
- If you further need to increase the height, then loosen the bolt from the bottom of the telescopic rod, adjust as per the required height and tighten the bolt to secure.
- Loosen both the knobs of the iPad tray clamp and adjust as per the required height.