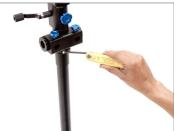

- Now insert the main rod onto the Base Platform and tighten bolts with the Allen key's help.
- If you want to extend the stand's height, you can raise the 3<sup>rd</sup> section using a speed crank knob. Tighten the knob after getting the desired size.
- If you further need to increase the height, then loosen the bolt from the bottom of the telescopic rod, adjust as per the required height and tighten the bolt to secure.
- Loosen both the knobs of the iPad tray clamp and adjust as per the required height.