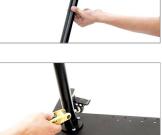

### Teleprompter Setup

- To keep the Stand Platform in a static position (non-movable), lock down the wheels using the provided brakes.
- Attach the main rod with a telescopic rod and secure it by twisting them.

- Now insert the main rod onto the Base Platform and tighten bolts with the Allen key's help.
- If you want to extend the stand's height, you can raise the 3<sup>rd</sup> section using a speed crank knob. Tighten the knob after getting the desired size.
- If you further need to increase the height, then loosen the bolt from the bottom of the telescopic rod, adjust as per the required height and tighten the bolt to secure.
- Loosen both the knobs of the iPad tray clamp and adjust as per the required height.