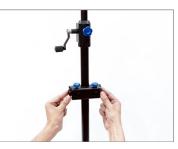

- Loosen the knobs of the iPad clamp to insert both rods & tighten the knobs to secure them.
- Loosen the knob of iPad tray, Insert the iPad section & tighten the knob.

• Attach the iPad tray with clamp and tighten both side knobs to secure it.