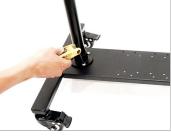

- Now insert the main rod onto the Base Platform and tighten bolts with the Allen key's help.
- If you want to extend the stand's height, you can raise the 3<sup>rd</sup> section using a speed crank knob. Tighten the knob after getting the desired size.
- If you further need to increase the height, then loosen the bolt from the bottom of the telescopic rod, adjust as per the required height and tighten the bolt to secure.
- Loosen both the knobs of the iPad tray clamp and adjust as per the required height.