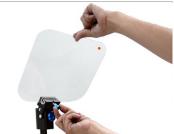

## What's In The Box

Please inspect the contents of your shipped package to ensure you have received everything that is listed below.

**NOTE:** The teleprompter glass has a different amount of reflectivity at both ends. If the glass is not installed in proper orientation than you may experience a "double image" or "text shadow" effect on the teleprompter. To eliminate this, we have applied a White sticker on the front side of the glass. Incase, the mark gets removed and you face this issue, simply flip the teleprompter glass.

• Centre align the glass and place in the glass holder and tighten the knob to secure.

**NOTE:** You can adjust the angle of the glass by using the provided knob, as shown.