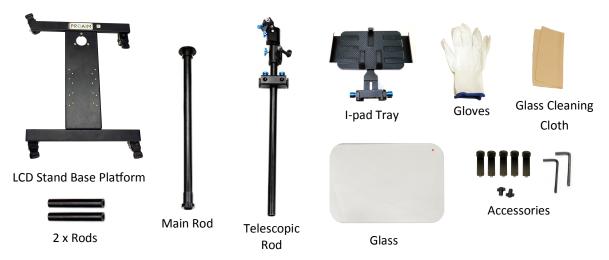

## What's In The Box

Please inspect the contents of your shipped package to ensure you have received everything that is listed below.

**NOTE:** The teleprompter glass has a different amount of reflectivity at both ends. If the glass is not installed in proper orientation than you may experience a "double image" or "text shadow" effect on the teleprompter. To eliminate this, we have applied a White sticker on the front side of the glass. Incase, the mark gets removed and you face this issue, simply flip the teleprompter glass.