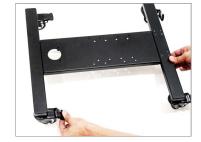

- Now insert the main rod onto the Base Platform and tighten bolts with the Allen key's help.
- If you want to extend the stand's height, you can raise the 3<sup>rd</sup> section using a speed crank knob. Tighten the knob after getting the desired size.
- If you further need to increase the height, then loosen the bolt from the bottom of the telescopic rod, adjust as per the required height and tighten the bolt to secure.
- Loosen both the knobs of the iPad tray clamp and adjust as per the required height.