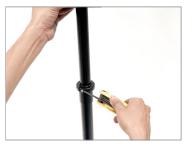

- Now insert the main rod onto the Base Platform and tighten bolts with the Allen key's help.
- If you want to extend the stand's height, you can raise the 3<sup>rd</sup> section using a speed crank knob. Tighten the knob after getting the desired size.
- If you further need to increase the height, then loosen the bolt from the bottom of the telescopic rod, adjust as per the required height and tighten the bolt to secure.
- Loosen both the knobs of the iPad tray clamp and adjust as per the required height.