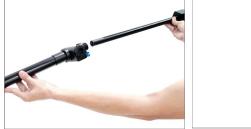

### Teleprompter Setup

- To keep the Stand Platform in a static position (non-movable), lock down the wheels using the provided brakes.
- Attach the main rod with a telescopic rod and secure it by twisting them.