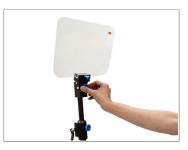

• Centre align the glass and place in the glass holder and tighten the knob to secure.

**NOTE:** You can adjust the angle of the glass by using the provided knob, as shown.