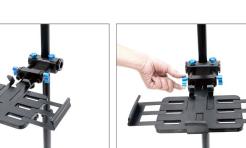

- Loosen the knobs of the iPad clamp to insert both rods & tighten the knobs to secure them.
- Loosen the knob of iPad tray, Insert the iPad section & tighten the knob.

• Attach the iPad tray with clamp and tighten both side knobs to secure it.