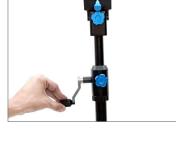

• Centre align the glass and place in the glass holder and tighten the knob to secure.

**NOTE:** You can adjust the angle of the glass by using the provided knob, as shown.