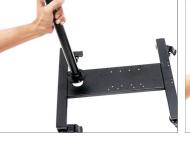

- Now insert the main rod onto the Base Platform and tighten bolts with the Allen key's help.
- If you want to extend the stand's height, you can raise the 3<sup>rd</sup> section using a speed crank knob. Tighten the knob after getting the desired size.
- If you further need to increase the height, then loosen the bolt from the bottom of the telescopic rod, adjust as per the required height and tighten the bolt to secure.
- Loosen both the knobs of the iPad tray clamp and adjust as per the required height.

- Loosen the knobs of the iPad clamp to insert both rods & tighten the knobs to secure them.
- Loosen the knob of iPad tray, Insert the iPad section & tighten the knob.

• Attach the iPad tray with clamp and tighten both side knobs to secure it.