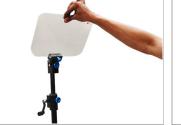

• Centre align the glass and place in the glass holder and tighten the knob to secure.

**NOTE:** You can adjust the angle of the glass by using the provided knob, as shown.