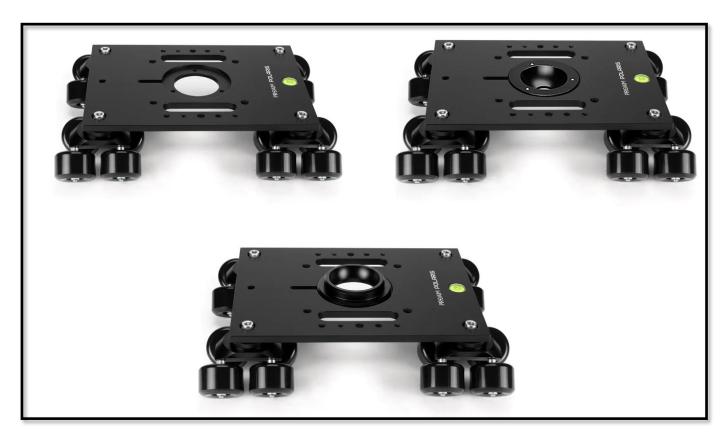

### Bowl Adapters Setup

- The Dolly has an attached Mitchell mount and a 75mm bowl adapter.
- To remove the attached Mitchell mount and 75mm bowl adapter, use the 5mm Allen key to remove the bolts.

- The image shows the removed 75mm bowl adapter.
- To attach the 100mm bowl adapter, loosen all three attached bolts using the Allen key.

• After loosening the bolts, remove them, as shown in the image.

• Mount the 100mm bowl adapter on the dolly platform.

**NOTE:** The Dolly offers multiple mounting options, such as a Mitchell mount, 75mm and 100mm bowl adapters, an optional 150mm Mitchell bowl mount, and a cheese plate.

#### **Versatile Mounting Option**

Versatile Dolly offers multiple mounting options, such as a Mitchell mount, 75mm and 100mm bowl adapters and an optional 150mm Mitchell bowl mount, and a cheese plate.