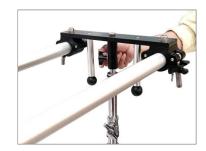

- To open the clamp of the Track Ends, loosen its knob per your requirement.
- Now, insert a track rail into the clamp, as shown in the image.

• After properly inserting the track rail into the clamp, secure it by tightening the knob.

 After mounting the track ends onto the C-Stand (Not Included), tighten the provided knob to secure the setup.

• Loosen the knob of the Centre support bar and attach the bar below the track rail system using a support Stand (Not Included).

**NOTE:** An 8ft track assembling has been used for assembly here. So, for a longer track, a center support needs to be placed in the middle of the track.

 Place the Polaris dolly with a 75mm bowl adapter onto the track.