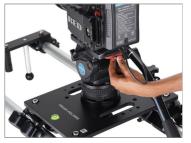

#### **Safety Break Assembly**

- Loosen the knob to open the safety brake.
- Mount the Safety Brake on the side of the portable dolly platform.
- Adjust the position of the bracket to prevent the platform from tilting.

• After mounting the safety brake, secure it with a knob, as shown in the image.

**Feature:** It has an efficient braking system that keeps the Dolly steady in one position.