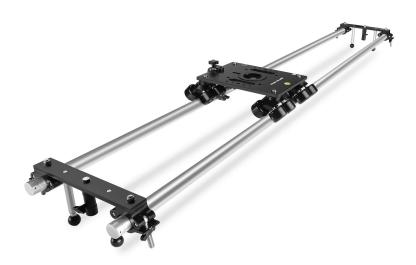

# PR AIM Polaris Portable Camera Dolly with 8ft Track (DL-PLRS-4P)

### Functions

#### **Dolly Platform**

# Aluminum Speed Rails

Polaris dolly, designed for hassle-free operations and a smaller footprint, all while delivering stability and safety.

Adjustable feet to work on rough surfaces with utmost ease.