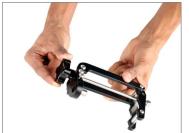

#### **Safety Break Assembly**

- Loosen the knob to open the safety brake.
- Mount the Safety Brake on the side of the portable dolly platform.
- Adjust the position of the bracket to prevent the platform from tilting.

• After mounting the safety brake, secure it with a knob, as shown in the image.

**Feature:** It has an efficient braking system that keeps the Dolly steady in one position.