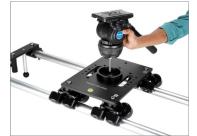

#### 100mm Fluid Head Assembly

 Loosen the locking knob of the 100mm Fluid Head (Not Included) and insert it into the bowl adapter through the screw.

After mounting the fluid head (Not Included)
 on the bowl, secure it by inserting the
 Conversion ring & locking knob from the
 bottom side of the Dolly.

**NOTE:** To prevent the 75mm or 100mm or any other fluid head from slipping through the dolly platform's Centre hole, we use a conversion ring to reduce the gaping of the hole size of the dolly platform.