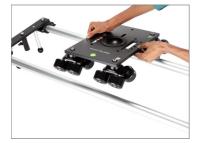

**NOTE:** An 8ft track assembling has been used for assembly here. So, for a longer track, a center support needs to be placed in the middle of the track.

 Place the Polaris dolly with a 75mm bowl adapter onto the track.

**NOTE:** The handles of the dolly platform should be inside the track, as shown in the image. Furthermore, the dolly's wheels should be properly aligned on the track for smooth dolly movement.