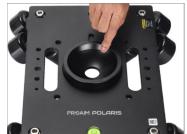

### Bowl Adapters Setup

- The Dolly has an attached Mitchell mount and a 75mm bowl adapter.
- To remove the attached Mitchell mount and 75mm bowl adapter, use the 5mm Allen key to remove the bolts.

- The image shows the removed 75mm bowl adapter.
- To attach the 100mm bowl adapter, loosen all three attached bolts using the Allen key.