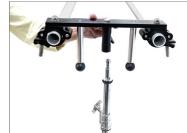

#### **Centre Support Assembly**

• Insert the foot in the provided holes of the Universal Track Ends.

• Insert and tighten the remaining three feet in the Track Ends, as shown in the image.

 To form an 8ft track aluminium rail, attach two 4ft rails.

- To open the clamp of the Track Ends, loosen its knob per your requirement.
- Now, insert a track rail into the clamp, as shown in the image.

• After properly inserting the track rail into the clamp, secure it by tightening the knob.