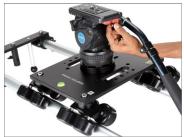

#### 100mm Fluid Head Assembly

 Loosen the locking knob of the 100mm Fluid Head (Not Included) and insert it into the bowl adapter through the screw.

After mounting the fluid head (Not Included)
 on the bowl, secure it by inserting the
 Conversion ring & locking knob from the
 bottom side of the Dolly.

**NOTE:** To prevent the 75mm or 100mm or any other fluid head from slipping through the dolly platform's Centre hole, we use a conversion ring to reduce the gaping of the hole size of the dolly platform.