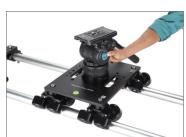

#### 100mm Fluid Head Assembly

 Loosen the locking knob of the 100mm Fluid Head (Not Included) and insert it into the bowl adapter through the screw.

After mounting the fluid head (Not Included)
 on the bowl, secure it by inserting the
 Conversion ring & locking knob from the
 bottom side of the Dolly.

**NOTE:** To prevent the 75mm or 100mm or any other fluid head from slipping through the dolly platform's Centre hole, we use a conversion ring to reduce the gaping of the hole size of the dolly platform.