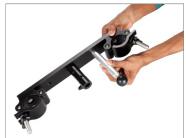

#### **Safety Break Assembly**

- Loosen the knob to open the safety brake.
- Mount the Safety Brake on the side of the portable dolly platform.
- Adjust the position of the bracket to prevent the platform from tilting.

• After mounting the safety brake, secure it with a knob, as shown in the image.

**Feature:** It has an efficient braking system that keeps the Dolly steady in one position.