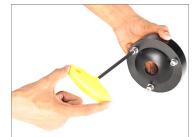

### Bowl Adapters Setup

- The Dolly has an attached Mitchell mount and a 75mm bowl adapter.
- To remove the attached Mitchell mount and 75mm bowl adapter, use the 5mm Allen key to remove the bolts.

- The image shows the removed 75mm bowl adapter.
- To attach the 100mm bowl adapter, loosen all three attached bolts using the Allen key.

• After loosening the bolts, remove them, as shown in the image.

• Mount the 100mm bowl adapter on the dolly platform.

**NOTE:** The Dolly offers multiple mounting options, such as a Mitchell mount, 75mm and 100mm bowl adapters, an optional 150mm Mitchell bowl mount, and a cheese plate.