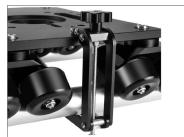

#### **Safety Break Assembly**

- Loosen the knob to open the safety brake.
- Mount the Safety Brake on the side of the portable dolly platform.
- Adjust the position of the bracket to prevent the platform from tilting.

• After mounting the safety brake, secure it with a knob, as shown in the image.

**Feature:** It has an efficient braking system that keeps the Dolly steady in one position.