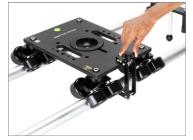

**NOTE:** An 8ft track assembling has been used for assembly here. So, for a longer track, a center support needs to be placed in the middle of the track.

 Place the Polaris dolly with a 75mm bowl adapter onto the track.

**NOTE:** The handles of the dolly platform should be inside the track, as shown in the image. Furthermore, the dolly's wheels should be properly aligned on the track for smooth dolly movement.