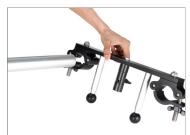

 After mounting the track ends onto the C-Stand (Not Included), tighten the provided knob to secure the setup.

• Loosen the knob of the Centre support bar and attach the bar below the track rail system using a support Stand (Not Included).

**NOTE:** An 8ft track assembling has been used for assembly here. So, for a longer track, a center support needs to be placed in the middle of the track.

 Place the Polaris dolly with a 75mm bowl adapter onto the track.