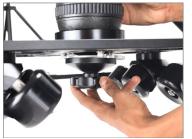

### Bowl Adapters Setup

- The Dolly has an attached Mitchell mount and a 75mm bowl adapter.
- To remove the attached Mitchell mount and 75mm bowl adapter, use the 5mm Allen key to remove the bolts.

- The image shows the removed 75mm bowl adapter.
- To attach the 100mm bowl adapter, loosen all three attached bolts using the Allen key.

• After loosening the bolts, remove them, as shown in the image.

• Mount the 100mm bowl adapter on the dolly platform.

**NOTE:** The Dolly offers multiple mounting options, such as a Mitchell mount, 75mm and 100mm bowl adapters, an optional 150mm Mitchell bowl mount, and a cheese plate.