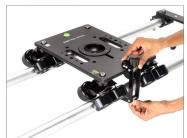

• After mounting the safety brake, secure it with a knob, as shown in the image.

**Feature:** It has an efficient braking system that keeps the Dolly steady in one position.