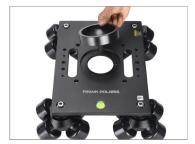

### Bowl Adapters Setup

- The Dolly has an attached Mitchell mount and a 75mm bowl adapter.
- To remove the attached Mitchell mount and 75mm bowl adapter, use the 5mm Allen key to remove the bolts.

- The image shows the removed 75mm bowl adapter.
- To attach the 100mm bowl adapter, loosen all three attached bolts using the Allen key.