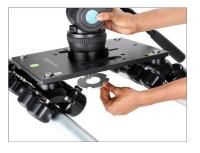

### Bowl Adapters Setup

- The Dolly has an attached Mitchell mount and a 75mm bowl adapter.
- To remove the attached Mitchell mount and 75mm bowl adapter, use the 5mm Allen key to remove the bolts.

- The image shows the removed 75mm bowl adapter.
- To attach the 100mm bowl adapter, loosen all three attached bolts using the Allen key.

• After loosening the bolts, remove them, as shown in the image.

• Mount the 100mm bowl adapter on the dolly platform.

**NOTE:** The Dolly offers multiple mounting options, such as a Mitchell mount, 75mm and 100mm bowl adapters, an optional 150mm Mitchell bowl mount, and a cheese plate.