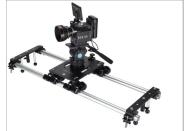

#### 100mm Fluid Head Assembly

 Loosen the locking knob of the 100mm Fluid Head (Not Included) and insert it into the bowl adapter through the screw.

After mounting the fluid head (Not Included)
 on the bowl, secure it by inserting the
 Conversion ring & locking knob from the
 bottom side of the Dolly.

 After properly securing the Fluid Head (Not Included) through the locking knob and conversion ring, push the red ratchet knob to remove the fluid head's camera plate.

- After removing the camera plate, attach it to the bottom of the camera (Not Included) and tighten the bolts using the Allen key.
- Mount the camera (Not Included) onto the Fluid Head (Not Included).

 The camera (Not Included) has now been mounted on the Fluid Head (Not Included) and fully secured with the help of the ratchet knob.

**Feature:** It allows you to mount your camera directly on the Dolly at floor level, & on a tripod, giving your setup flexibility.