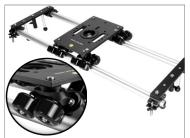

**NOTE:** An 8ft track assembling has been used for assembly here. So, for a longer track, a center support needs to be placed in the middle of the track.

 Place the Polaris dolly with a 75mm bowl adapter onto the track.

**NOTE:** The handles of the dolly platform should be inside the track, as shown in the image. Furthermore, the dolly's wheels should be properly aligned on the track for smooth dolly movement.