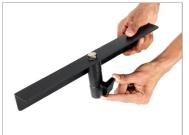

#### **Safety Break Assembly**

- Loosen the knob to open the safety brake.
- Mount the Safety Brake on the side of the portable dolly platform.
- Adjust the position of the bracket to prevent the platform from tilting.

• After mounting the safety brake, secure it with a knob, as shown in the image.

**Feature:** It has an efficient braking system that keeps the Dolly steady in one position.