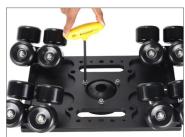

 After mounting the bowl adapter, insert three bolts under the Dolly and secure them by tightening them using the Allen key.