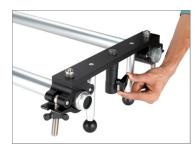

 To mount the universal track end on a C-Stand (Not Included), loosen the knob.
 NOTE: To achieve shots at higher heights, one

**NOTE:** To achieve shots at higher heights, one can mount the track end on C-Stands (Not Included).

 After mounting the track ends onto the C-Stand (Not Included), tighten the provided knob to secure the setup.

• Loosen the knob of the Centre support bar and attach the bar below the track rail system using a support Stand (Not Included).