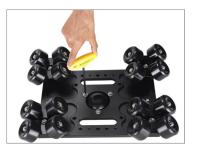

### Bowl Adapters Setup

- The Dolly has an attached Mitchell mount and a 75mm bowl adapter.
- To remove the attached Mitchell mount and 75mm bowl adapter, use the 5mm Allen key to remove the bolts.

- The image shows the removed 75mm bowl adapter.
- To attach the 100mm bowl adapter, loosen all three attached bolts using the Allen key.

• After loosening the bolts, remove them, as shown in the image.

• Mount the 100mm bowl adapter on the dolly platform.

**NOTE:** The Dolly offers multiple mounting options, such as a Mitchell mount, 75mm and 100mm bowl adapters, an optional 150mm Mitchell bowl mount, and a cheese plate.