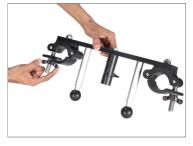

### Bowl Adapters Setup

- The Dolly has an attached Mitchell mount and a 75mm bowl adapter.
- To remove the attached Mitchell mount and 75mm bowl adapter, use the 5mm Allen key to remove the bolts.

- The image shows the removed 75mm bowl adapter.
- To attach the 100mm bowl adapter, loosen all three attached bolts using the Allen key.

• After loosening the bolts, remove them, as shown in the image.

• Mount the 100mm bowl adapter on the dolly platform.

**NOTE:** The Dolly offers multiple mounting options, such as a Mitchell mount, 75mm and 100mm bowl adapters, an optional 150mm Mitchell bowl mount, and a cheese plate.