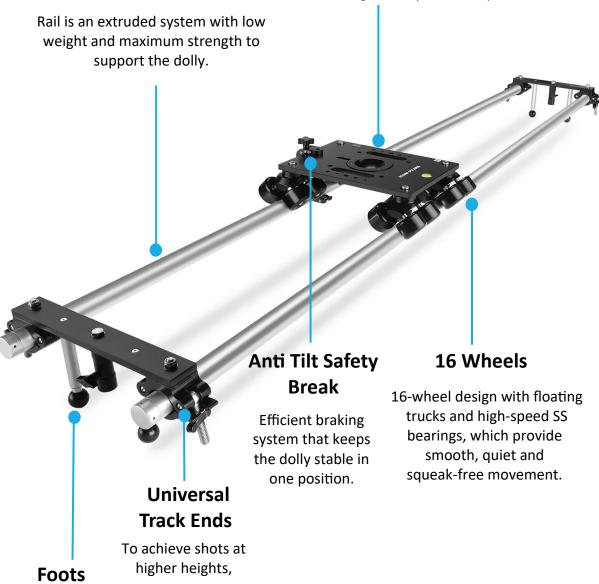

# Aluminum Speed Rails

Polaris dolly, designed for hassle-free operations and a smaller footprint, all while delivering stability and safety.

Adjustable feet to work on rough surfaces with utmost ease.

#### **Centre Support Assembly**

• Insert the foot in the provided holes of the Universal Track Ends.

• Insert and tighten the remaining three feet in the Track Ends, as shown in the image.

 To form an 8ft track aluminium rail, attach two 4ft rails.

#### **Safety Break Assembly**

- Loosen the knob to open the safety brake.
- Mount the Safety Brake on the side of the portable dolly platform.
- Adjust the position of the bracket to prevent the platform from tilting.

• After mounting the safety brake, secure it with a knob, as shown in the image.

**Feature:** It has an efficient braking system that keeps the Dolly steady in one position.