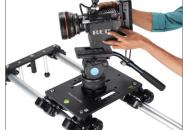

 The camera (Not Included) has now been mounted on the Fluid Head (Not Included) and fully secured with the help of the ratchet knob.

**Feature:** It allows you to mount your camera directly on the Dolly at floor level, & on a tripod, giving your setup flexibility.