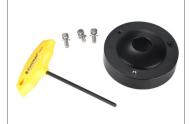

### Bowl Adapters Setup

- The Dolly has an attached Mitchell mount and a 75mm bowl adapter.
- To remove the attached Mitchell mount and 75mm bowl adapter, use the 5mm Allen key to remove the bolts.

- The image shows the removed 75mm bowl adapter.
- To attach the 100mm bowl adapter, loosen all three attached bolts using the Allen key.

• After loosening the bolts, remove them, as shown in the image.

• Mount the 100mm bowl adapter on the dolly platform.

**NOTE:** The Dolly offers multiple mounting options, such as a Mitchell mount, 75mm and 100mm bowl adapters, an optional 150mm Mitchell bowl mount, and a cheese plate.

 After mounting the bowl adapter, insert three bolts under the Dolly and secure them by tightening them using the Allen key.