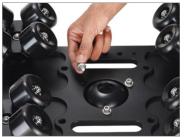

• After loosening the bolts, remove them, as shown in the image.

• Mount the 100mm bowl adapter on the dolly platform.

**NOTE:** The Dolly offers multiple mounting options, such as a Mitchell mount, 75mm and 100mm bowl adapters, an optional 150mm Mitchell bowl mount, and a cheese plate.

 After mounting the bowl adapter, insert three bolts under the Dolly and secure them by tightening them using the Allen key.