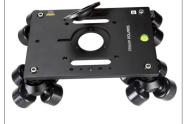

#### **Dolly Platform**

# Aluminum Speed Rails

Polaris dolly, designed for hassle-free operations and a smaller footprint, all while delivering stability and safety.

Adjustable feet to work on rough surfaces with utmost ease.