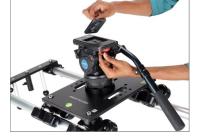

#### 100mm Fluid Head Assembly

 Loosen the locking knob of the 100mm Fluid Head (Not Included) and insert it into the bowl adapter through the screw.

After mounting the fluid head (Not Included)
 on the bowl, secure it by inserting the
 Conversion ring & locking knob from the
 bottom side of the Dolly.

**NOTE:** To prevent the 75mm or 100mm or any other fluid head from slipping through the dolly platform's Centre hole, we use a conversion ring to reduce the gaping of the hole size of the dolly platform.

 After properly securing the Fluid Head (Not Included) through the locking knob and conversion ring, push the red ratchet knob to remove the fluid head's camera plate.

- After removing the camera plate, attach it to the bottom of the camera (Not Included) and tighten the bolts using the Allen key.
- Mount the camera (Not Included) onto the Fluid Head (Not Included).