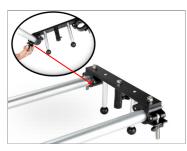

#### **Centre Support Assembly**

• Insert the foot in the provided holes of the Universal Track Ends.

• Insert and tighten the remaining three feet in the Track Ends, as shown in the image.

 To form an 8ft track aluminium rail, attach two 4ft rails.

- To open the clamp of the Track Ends, loosen its knob per your requirement.
- Now, insert a track rail into the clamp, as shown in the image.

• After properly inserting the track rail into the clamp, secure it by tightening the knob.