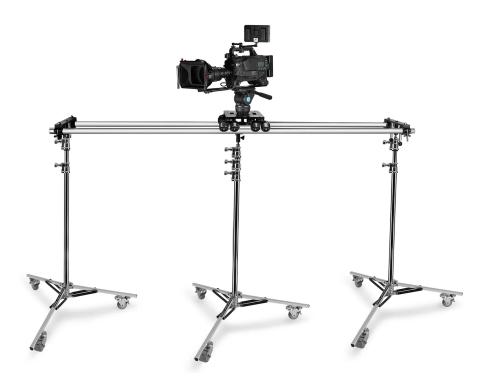

#### **Centre Support Assembly**

• Insert the foot in the provided holes of the Universal Track Ends.

• Insert and tighten the remaining three feet in the Track Ends, as shown in the image.

 To form an 8ft track aluminium rail, attach two 4ft rails.

- To open the clamp of the Track Ends, loosen its knob per your requirement.
- Now, insert a track rail into the clamp, as shown in the image.

• After properly inserting the track rail into the clamp, secure it by tightening the knob.

 To mount the universal track end on a C-Stand (Not Included), loosen the knob.
 NOTE: To achieve shots at higher heights, one

**NOTE:** To achieve shots at higher heights, one can mount the track end on C-Stands (Not Included).

 After mounting the track ends onto the C-Stand (Not Included), tighten the provided knob to secure the setup.

• Loosen the knob of the Centre support bar and attach the bar below the track rail system using a support Stand (Not Included).

**NOTE:** An 8ft track assembling has been used for assembly here. So, for a longer track, a center support needs to be placed in the middle of the track.

 Place the Polaris dolly with a 75mm bowl adapter onto the track.