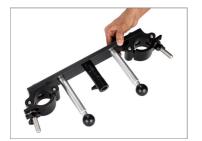

#### **Centre Support Assembly**

• Insert the foot in the provided holes of the Universal Track Ends.

• Insert and tighten the remaining three feet in the Track Ends, as shown in the image.

 To form an 8ft track aluminium rail, attach two 4ft rails.

 After mounting the track ends onto the C-Stand (Not Included), tighten the provided knob to secure the setup.

• Loosen the knob of the Centre support bar and attach the bar below the track rail system using a support Stand (Not Included).