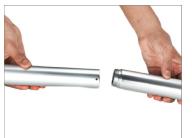

- To open the clamp of the Track Ends, loosen its knob per your requirement.
- Now, insert a track rail into the clamp, as shown in the image.

• After properly inserting the track rail into the clamp, secure it by tightening the knob.