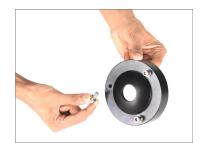

### Bowl Adapters Setup

- The Dolly has an attached Mitchell mount and a 75mm bowl adapter.
- To remove the attached Mitchell mount and 75mm bowl adapter, use the 5mm Allen key to remove the bolts.

- The image shows the removed 75mm bowl adapter.
- To attach the 100mm bowl adapter, loosen all three attached bolts using the Allen key.

• After loosening the bolts, remove them, as shown in the image.

• Mount the 100mm bowl adapter on the dolly platform.

**NOTE:** The Dolly offers multiple mounting options, such as a Mitchell mount, 75mm and 100mm bowl adapters, an optional 150mm Mitchell bowl mount, and a cheese plate.