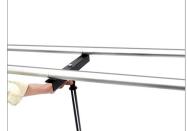

**NOTE:** An 8ft track assembling has been used for assembly here. So, for a longer track, a center support needs to be placed in the middle of the track.

 Place the Polaris dolly with a 75mm bowl adapter onto the track.

**NOTE:** The handles of the dolly platform should be inside the track, as shown in the image. Furthermore, the dolly's wheels should be properly aligned on the track for smooth dolly movement.