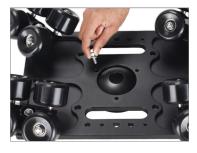

• After loosening the bolts, remove them, as shown in the image.

• Mount the 100mm bowl adapter on the dolly platform.

**NOTE:** The Dolly offers multiple mounting options, such as a Mitchell mount, 75mm and 100mm bowl adapters, an optional 150mm Mitchell bowl mount, and a cheese plate.