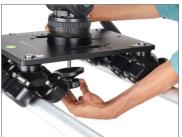

• After loosening the bolts, remove them, as shown in the image.

• Mount the 100mm bowl adapter on the dolly platform.

**NOTE:** The Dolly offers multiple mounting options, such as a Mitchell mount, 75mm and 100mm bowl adapters, an optional 150mm Mitchell bowl mount, and a cheese plate.

 After mounting the bowl adapter, insert three bolts under the Dolly and secure them by tightening them using the Allen key.