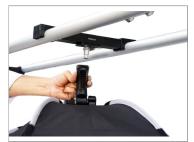

#### **Attaching 3" Riser for Camera Setup**

• Screw-in your riser with Accessory Spacer, as shown in the image.

• The Overhead comes with the ball head that features a quick-release camera plate. Attach ball head with 3" Riser and secure properly.

• Mount your camera into the Quick release plate and secure it properly. You can adjust the camera angle according to your needs.