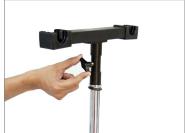

#### 2x End Spacers

 The End Spacers have 1/4" and 3/8" mounting threads. Mount the 2 Stand adapters at the bottom of the End spacers. Then mount it on the stand and secure it by tightening the knob.

• Press in the Track into the end caps until you hear a click.