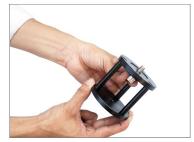

#### 2x End Spacers

 The End Spacers have 1/4" and 3/8" mounting threads. Mount the 2 Stand adapters at the bottom of the End spacers. Then mount it on the stand and secure it by tightening the knob.

• Press in the Track into the end caps until you hear a click.