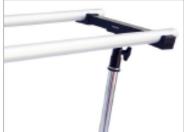

#### **3x Accessory Spacers**

 The Accessory Spacers also include 1/4" and 3/8" threads for mounting accessories. Place the Accessory Spacers at the desired location along the Track. The Spacer's end caps must be facing down. Make sure the Accessory Spacer clicks on the track rails.