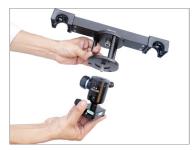

#### **3x Accessory Spacers**

 The Accessory Spacers also include 1/4" and 3/8" threads for mounting accessories. Place the Accessory Spacers at the desired location along the Track. The Spacer's end caps must be facing down. Make sure the Accessory Spacer clicks on the track rails.

**NOTE:** You can mount multiple camera gears on Accessory Spacers, e.g. cameras, lights, mics, monitors, etc.