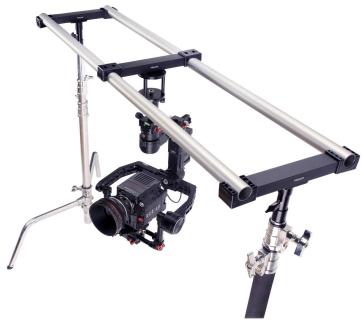

#### YOUR PROAIM OVERHEAD CAMERA / LIGHT MODULAR STUDIO RIG ALL DRESSED UP AND READY TO GO!

(SHOWN WITH OPTIONAL ACCESSORIES)

**Warranty:** We offer one year warranty for our products from date of purchase. Within this period of time, we will repair it without charge for labor or parts. Warranty doesn't cover transportation costs nor does it cover a product subjected to misuse or accidental damage. Warranty repairs are subjected to inspection and evaluation by us.