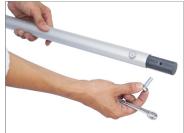

#### **Attaching Rail Section**

 Attach track sections as shown and secure them using the provided bolts. The Track comes in a pair of 3 x 4ft sections, so the maximum length for the Track is 12ft.