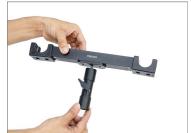

#### 2x End Spacers

 The End Spacers have 1/4" and 3/8" mounting threads. Mount the 2 Stand adapters at the bottom of the End spacers. Then mount it on the stand and secure it by tightening the knob.

• Press in the Track into the end caps until you hear a click.