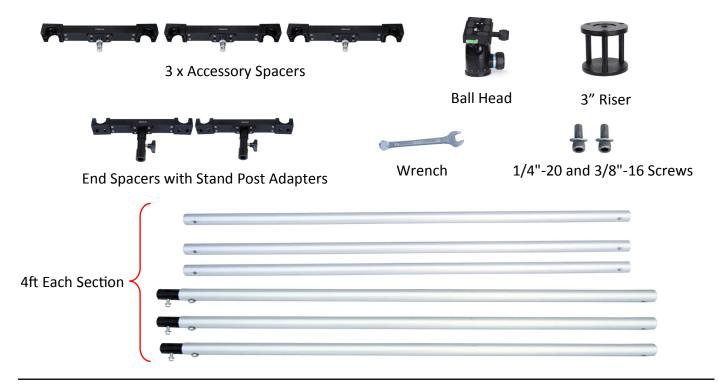

### What's In The Box

Please inspect the contents of your shipped package to ensure you have received everything that is listed below.

All rights reserved.

No part of this document may be reproduced, stored in a retrieval system, or transmitted by any form or by any means, electronic, mechanical, photo-copying, recording, or otherwise, except as may be expressly permitted by the applicable copyright statutes or in writing by the Publisher.

#### The Track includes two types of Spacers:

#### 2x End Spacers

 The End Spacers have 1/4" and 3/8" mounting threads. Mount the 2 Stand adapters at the bottom of the End spacers. Then mount it on the stand and secure it by tightening the knob.

• Press in the Track into the end caps until you hear a click.

#### **3x Accessory Spacers**

 The Accessory Spacers also include 1/4" and 3/8" threads for mounting accessories. Place the Accessory Spacers at the desired location along the Track. The Spacer's end caps must be facing down. Make sure the Accessory Spacer clicks on the track rails.

#### **Attaching Rail Section**

 Attach track sections as shown and secure them using the provided bolts. The Track comes in a pair of 3 x 4ft sections, so the maximum length for the Track is 12ft.