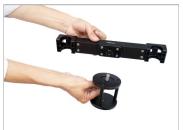

#### **Attaching Rail Section**

 Attach track sections as shown and secure them using the provided bolts. The Track comes in a pair of 3 x 4ft sections, so the maximum length for the Track is 12ft.

#### The Track includes two types of Spacers: