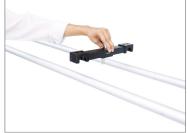

#### **Attaching Rail Section**

 Attach track sections as shown and secure them using the provided bolts. The Track comes in a pair of 3 x 4ft sections, so the maximum length for the Track is 12ft.