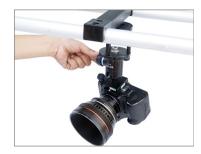

#### **Attaching 3" Riser for Camera Setup**

• Screw-in your riser with Accessory Spacer, as shown in the image.

• The Overhead comes with the ball head that features a quick-release camera plate. Attach ball head with 3" Riser and secure properly.

• Mount your camera into the Quick release plate and secure it properly. You can adjust the camera angle according to your needs.