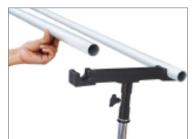

#### **Attaching Rail Section**

 Attach track sections as shown and secure them using the provided bolts. The Track comes in a pair of 3 x 4ft sections, so the maximum length for the Track is 12ft.