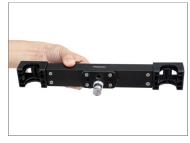

#### The Track includes two types of Spacers:

#### 2x End Spacers

 The End Spacers have 1/4" and 3/8" mounting threads. Mount the 2 Stand adapters at the bottom of the End spacers. Then mount it on the stand and secure it by tightening the knob.

• Press in the Track into the end caps until you hear a click.

#### **3x Accessory Spacers**

 The Accessory Spacers also include 1/4" and 3/8" threads for mounting accessories. Place the Accessory Spacers at the desired location along the Track. The Spacer's end caps must be facing down. Make sure the Accessory Spacer clicks on the track rails.