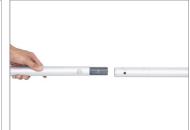

#### **Attaching Rail Section**

 Attach track sections as shown and secure them using the provided bolts. The Track comes in a pair of 3 x 4ft sections, so the maximum length for the Track is 12ft.