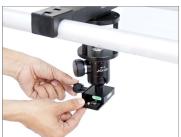

#### **Attaching 3" Riser for Camera Setup**

• Screw-in your riser with Accessory Spacer, as shown in the image.

• The Overhead comes with the ball head that features a quick-release camera plate. Attach ball head with 3" Riser and secure properly.

• Mount your camera into the Quick release plate and secure it properly. You can adjust the camera angle according to your needs.