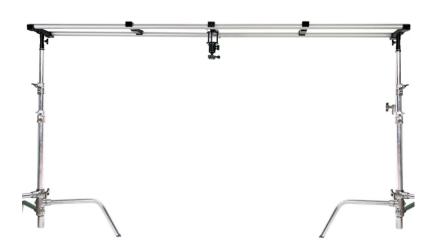

# PR⊕AIM Overhead 12ft Modular Studio Rig (P-OHLR-01)

Assembly Manual

# YOUR PROAIM OVERHEAD 12FT MODULAR STUDIO RIG ALL DRESSED UP AND READY TO GO!

(SHOWN WITH OPTIONAL ACCESSORIES)

**Warranty:** We offer one year warranty for our products from date of purchase. Within this period of time, we will repair it without charge for labor or parts. Warranty doesn't cover transportation costs nor does it cover a product subjected to misuse or accidental damage. Warranty repairs are subjected to inspection and evaluation by us.