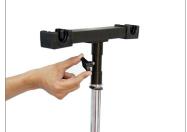

#### 2x End Spacers

The End Spacers have 1/4" and 3/8" mounting threads. Mount the 2 Stand adapters at the bottom of the End spacers. Then mount it on the stand and secure it by tightening the knob.

• Press in the Track into the end caps until you hear a click.