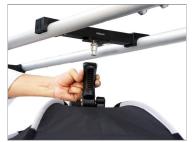

#### **3** x Accessory Spacers

 The Accessory Spacers also include 1/4" and 3/8" threads for mounting accessories. Place the Accessory Spacers at the desired location along the Track. The Spacer's end caps must be facing down. Make sure the Accessory Spacer clicks on the track rails.

**NOTE:** You can mount multiple camera gears on Accessory Spacers, e.g. cameras, lights, mics, monitors, etc.