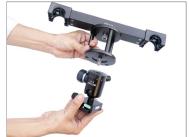

#### **Attaching 3" Riser for Camera Setup**

• Screw-in your riser with Accessory Spacer, as shown in the image.

• The Overhead comes with the ball head that features a quick-release camera plate. Attach ball head with 3" Riser and secure properly.