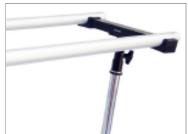

#### **3** x Accessory Spacers

 The Accessory Spacers also include 1/4" and 3/8" threads for mounting accessories. Place the Accessory Spacers at the desired location along the Track. The Spacer's end caps must be facing down. Make sure the Accessory Spacer clicks on the track rails.

**NOTE:** You can mount multiple camera gears on Accessory Spacers, e.g. cameras, lights, mics, monitors, etc.