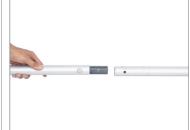

#### **Attaching Rail Section**

 Attach track sections as shown and secure them using the provided bolts. The Track comes in a pair of 3 x 4ft sections, so the maximum length for the Track is 12ft.

#### 2x End Spacers

The End Spacers have 1/4" and 3/8" mounting threads. Mount the 2 Stand adapters at the bottom of the End spacers. Then mount it on the stand and secure it by tightening the knob.

• Press in the Track into the end caps until you hear a click.