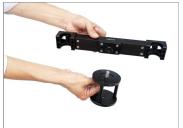

#### **Attaching Rail Section**

 Attach track sections as shown and secure them using the provided bolts. The Track comes in a pair of 3 x 4ft sections, so the maximum length for the Track is 12ft.

#### 2x End Spacers

The End Spacers have 1/4" and 3/8" mounting threads. Mount the 2 Stand adapters at the bottom of the End spacers. Then mount it on the stand and secure it by tightening the knob.

• Press in the Track into the end caps until you hear a click.

#### **3** x Accessory Spacers

 The Accessory Spacers also include 1/4" and 3/8" threads for mounting accessories. Place the Accessory Spacers at the desired location along the Track. The Spacer's end caps must be facing down. Make sure the Accessory Spacer clicks on the track rails.