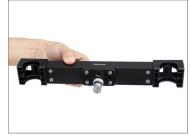

#### **Attaching Rail Section**

 Attach track sections as shown and secure them using the provided bolts. The Track comes in a pair of 3 x 4ft sections, so the maximum length for the Track is 12ft.