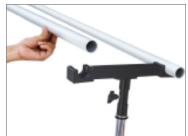

#### **Attaching Rail Section**

 Attach track sections as shown and secure them using the provided bolts. The Track comes in a pair of 3 x 4ft sections, so the maximum length for the Track is 12ft.