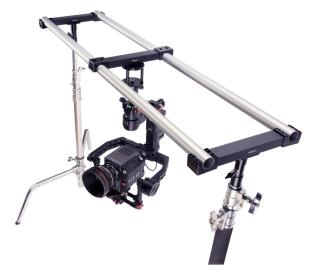

# YOUR PROAIM OVERHEAD 12FT MODULAR STUDIO RIG ALL DRESSED UP AND READY TO GO!

(SHOWN WITH OPTIONAL ACCESSORIES)

**Warranty:** We offer one year warranty for our products from date of purchase. Within this period of time, we will repair it without charge for labor or parts. Warranty doesn't cover transportation costs nor does it cover a product subjected to misuse or accidental damage. Warranty repairs are subjected to inspection and evaluation by us.