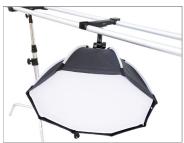

#### **Attaching 3" Riser for Camera Setup**

• Screw-in your riser with Accessory Spacer, as shown in the image.

• The Overhead comes with the ball head that features a quick-release camera plate. Attach ball head with 3" Riser and secure properly.

 Mount your camera into the Quick release plate and secure it properly. You can adjust the camera angle according to your needs.