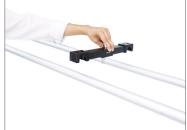

#### The Track includes two types of Spacers:

#### 2x End Spacers

The End Spacers have 1/4" and 3/8" mounting threads. Mount the 2 Stand adapters at the bottom of the End spacers. Then mount it on the stand and secure it by tightening the knob.

• Press in the Track into the end caps until you hear a click.

#### **3** x Accessory Spacers

 The Accessory Spacers also include 1/4" and 3/8" threads for mounting accessories. Place the Accessory Spacers at the desired location along the Track. The Spacer's end caps must be facing down. Make sure the Accessory Spacer clicks on the track rails.