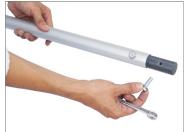

#### **Attaching Rail Section**

 Attach track sections as shown and secure them using the provided bolts. The Track comes in a pair of 3 x 4ft sections, so the maximum length for the Track is 12ft.