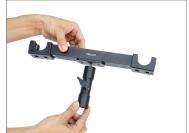

#### 2x End Spacers

The End Spacers have 1/4" and 3/8" mounting threads. Mount the 2 Stand adapters at the bottom of the End spacers. Then mount it on the stand and secure it by tightening the knob.

• Press in the Track into the end caps until you hear a click.