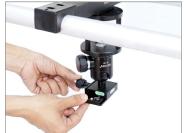

#### **Attaching 3" Riser for Camera Setup**

• Screw-in your riser with Accessory Spacer, as shown in the image.

• The Overhead comes with the ball head that features a quick-release camera plate. Attach ball head with 3" Riser and secure properly.