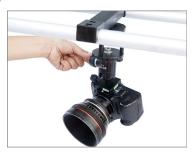

 Mount your camera into the Quick release plate and secure it properly. You can adjust the camera angle according to your needs.