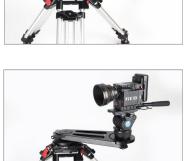

## Offset Bowl Adapter Bracket Setup

 Loosen the knob of the Offset Bowl Adapter bracket to mount it on the Euro Adapter Quick Lock (Not Included).

NOTE: Offset Bowl Adapters Bracket comes in medium/long lengths - with 100mm bowls to accommodate all industry standard fluid heads.

 Insert the locking knob to the Fluid Head from the bottom and properly tighten it, as shown in the image.

- Attach the quick-release plate (Not Included) to the bottom and tighten it using a screwdriver.
- Then slide the camera (Not Included) onto the fluid head.

• The setup is ready!