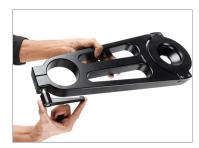

## Offset Bowl Adapter Bracket Setup

 Loosen the knob of the Offset Bowl Adapter bracket to mount it on the Euro Adapter Quick Lock (Not Included).

NOTE: Offset Bowl Adapters Bracket comes in medium/long lengths - with 100mm bowls to accommodate all industry standard fluid heads.