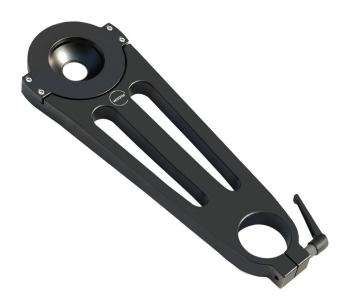

## PR AIM Offset Bowl Adapter Bracket (100mm) (EB-231-02)

Assembly Manual

## Offset Bowl Adapter Bracket Setup

 Loosen the knob of the Offset Bowl Adapter bracket to mount it on the Euro Adapter Quick Lock (Not Included).

NOTE: Offset Bowl Adapters Bracket comes in medium/long lengths - with 100mm bowls to accommodate all industry standard fluid heads.