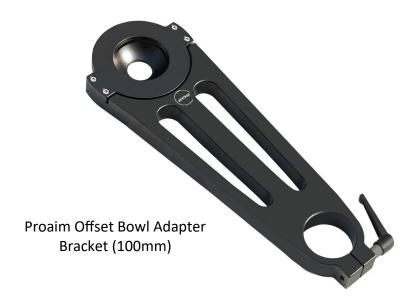

## PR AIM Offset Bowl Adapter Bracket (100mm) (EB-231-02)

Assembly Manual

## Offset Bowl Adapter Bracket Setup

 Loosen the knob of the Offset Bowl Adapter bracket to mount it on the Euro Adapter Quick Lock (Not Included).

NOTE: Offset Bowl Adapters Bracket comes in medium/long lengths - with 100mm bowls to accommodate all industry standard fluid heads.