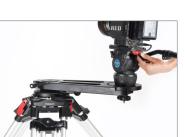

 Insert the locking knob to the Fluid Head from the bottom and properly tighten it, as shown in the image.

- Attach the quick-release plate (Not Included) to the bottom and tighten it using a screwdriver.
- Then slide the camera (Not Included) onto the fluid head.

• The setup is ready!