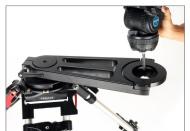

 Insert the locking knob to the Fluid Head from the bottom and properly tighten it, as shown in the image.

- Attach the quick-release plate (Not Included) to the bottom and tighten it using a screwdriver.
- Then slide the camera (Not Included) onto the fluid head.