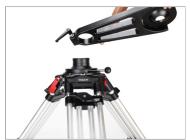

## Offset Bowl Adapter Bracket Setup

 Loosen the knob of the Offset Bowl Adapter bracket to mount it on the Euro Adapter Quick Lock (Not Included).

NOTE: Offset Bowl Adapters Bracket comes in medium/long lengths - with 100mm bowls to accommodate all industry standard fluid heads.