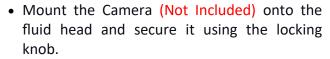

 Insert the locking knob to the Fluid Head from the bottom and properly tighten it, as shown in the image.

- Attach the quick-release plate (Not Included) to the bottom and tighten it using a screwdriver.
- Then slide the camera (Not Included) onto the fluid head.