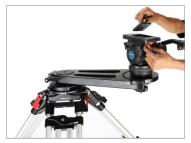

## Offset Bowl Adapter Bracket Setup

 Loosen the knob of the Offset Bowl Adapter bracket to mount it on the Euro Adapter Quick Lock (Not Included).

NOTE: Offset Bowl Adapters Bracket comes in medium/long lengths - with 100mm bowls to accommodate all industry standard fluid heads.