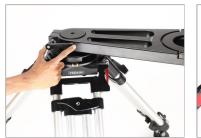

## Offset Bowl Adapter Bracket Setup

 Loosen the knob of the Offset Bowl Adapter bracket to mount it on the Euro Adapter Quick Lock (Not Included).

NOTE: Offset Bowl Adapters Bracket comes in medium/long lengths - with 100mm bowls to accommodate all industry standard fluid heads.