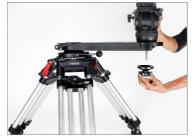

 Insert the locking knob to the Fluid Head from the bottom and properly tighten it, as shown in the image.

- Attach the quick-release plate (Not Included) to the bottom and tighten it using a screwdriver.
- Then slide the camera (Not Included) onto the fluid head.