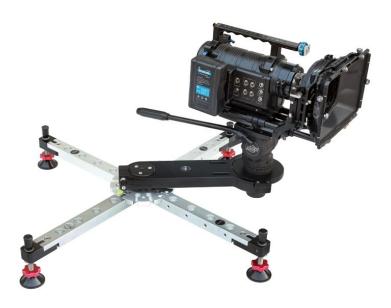

## YOUR PROAIM OFFSET BOWL ADAPTER BRACKET (100MM) ALL DRESSED UP AND READY TO GO!

(SHOWN WITH OPTIONAL ACCESSORIES)

**Warranty:** We offer one year warranty for our products from date of purchase. Within this period of time, we will repair it without charge for labor or parts. Warranty doesn't cover transportation costs nor does it cover a product subjected to misuse or accidental damage. Warranty repairs are subjected to inspection and evaluation by us.