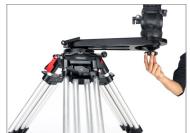

## Offset Bowl Adapter Bracket Setup

 Loosen the knob of the Offset Bowl Adapter bracket to mount it on the Euro Adapter Quick Lock (Not Included).

NOTE: Offset Bowl Adapters Bracket comes in medium/long lengths - with 100mm bowls to accommodate all industry standard fluid heads.