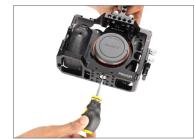

 After inserting the Camera (Not Included) in the Cage, secure it by tightening the screw under the Camera Cage using a screwdriver.

 After properly securing the Camera (Not Included), slide the Mike (Not Included) onto the Camera Cage, as shown in the image.