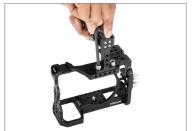

#### Muffle Cage with Top Handle Setup

 Loosen and remove the two bolts of the Muffle Cage using the Allen key, as shown in the image.

 After removing the bolts, mount the Top Handle on the Cage by matching the threads of the Cage and the Top Handle.

**Feature:** The custom-designed Muffle Cage for Sony A7RIII comes with a Top Handle, which provides excellent grip & comfort for handheld shooting.

 Re-insert the two bolts and tighten them using the Allen key to secure the Top Handle with the Camera Cage.