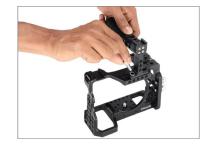

 After inserting the Camera (Not Included) in the Cage, secure it by tightening the screw under the Camera Cage using a screwdriver.

 After properly securing the Camera (Not Included), slide the Mike (Not Included) onto the Camera Cage, as shown in the image.

**Feature:** Built-in Shoe mount on the top is perfect for attaching on-camera lights and microphones.

- After mounting the Mike (Not Included), tighten the knob to secure the Mike, as shown in the image.
- Now, mount the cold shoe (Not Included) on top of the Handle, as shown in the image.