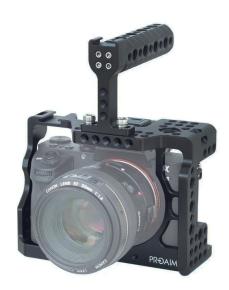

### What's In The Box

Please inspect the contents of your shipped package to ensure you have received everything that is listed below.

Muffle Cage for Sony A7RIII Camera

Top Handle with Allen Key

All rights reserved.

**Feature:** The custom-designed Muffle Cage for Sony A7RIII comes with a Top Handle, which provides excellent grip & comfort for handheld shooting.

 Re-insert the two bolts and tighten them using the Allen key to secure the Top Handle with the Camera Cage.