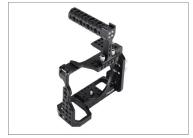

**NOTE:** Top Handle provides **multiple mounting points** to attach additional accessories making handheld shooting easier and more comfortable.

• After the Handle is securely mounted, insert Sony A7RIII Camera (Not Included) In the Cage.

 After inserting the Camera (Not Included) in the Cage, secure it by tightening the screw under the Camera Cage using a screwdriver.

 After properly securing the Camera (Not Included), slide the Mike (Not Included) onto the Camera Cage, as shown in the image.