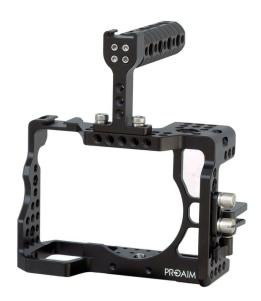

### What's In The Box

Please inspect the contents of your shipped package to ensure you have received everything that is listed below.

Muffle Cage for Sony A7RIII Camera

Top Handle with Allen Key

All rights reserved.

**Feature:** The custom-designed Muffle Cage for Sony A7RIII comes with a Top Handle, which provides excellent grip & comfort for handheld shooting.

 Re-insert the two bolts and tighten them using the Allen key to secure the Top Handle with the Camera Cage.

**NOTE:** Top Handle provides **multiple mounting points** to attach additional accessories making handheld shooting easier and more comfortable.

• After the Handle is securely mounted, insert Sony A7RIII Camera (Not Included) In the Cage.