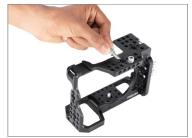

#### Muffle Cage with Top Handle Setup

 Loosen and remove the two bolts of the Muffle Cage using the Allen key, as shown in the image.

 After removing the bolts, mount the Top Handle on the Cage by matching the threads of the Cage and the Top Handle.

**Feature:** The custom-designed Muffle Cage for Sony A7RIII comes with a Top Handle, which provides excellent grip & comfort for handheld shooting.

 Re-insert the two bolts and tighten them using the Allen key to secure the Top Handle with the Camera Cage.