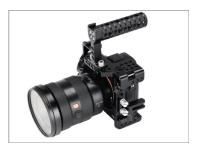

## YOUR PROAIM MUFFLE CAGE FOR SONY A7RIII CAMERA ALL DRESSED UP AND READY TO GO!

(SHOWN WITH OPTIONAL ACCESSORIES)

**Warranty:** We offer one year warranty for our products from date of purchase. Within this period of time, we will repair it without charge for labor or parts. Warranty doesn't cover transportation costs nor does it cover a product subjected to misuse or accidental damage. Warranty repairs are subjected to inspection and evaluation by us.