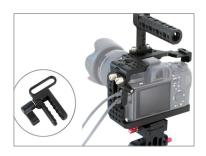

 After inserting the Camera (Not Included) in the Cage, secure it by tightening the screw under the Camera Cage using a screwdriver.

 After properly securing the Camera (Not Included), slide the Mike (Not Included) onto the Camera Cage, as shown in the image.

**Feature:** Built-in Shoe mount on the top is perfect for attaching on-camera lights and microphones.

- After mounting the Mike (Not Included), tighten the knob to secure the Mike, as shown in the image.
- Now, mount the cold shoe (Not Included) on top of the Handle, as shown in the image.