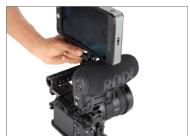

 Mount the LCD (Not Included) on the cold shoe mount and secure it by tightening its knob.

- The Muffle Cage is fully accessible for all ports and controls.
- Your setup is ready to use.

- The hollow structure of the Cage makes it easier to access the battery slot, SD card slot, and cable ports.
- It also includes a safer port with tightened input/output cable clamp.