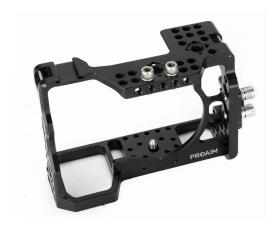

### What's In The Box

Please inspect the contents of your shipped package to ensure you have received everything that is listed below.

Muffle Cage for Sony A7RIII Camera

Top Handle with Allen Key

All rights reserved.

 Mount the LCD (Not Included) on the cold shoe mount and secure it by tightening its knob.

- The Muffle Cage is fully accessible for all ports and controls.
- Your setup is ready to use.

- The hollow structure of the Cage makes it easier to access the battery slot, SD card slot, and cable ports.
- It also includes a safer port with tightened input/output cable clamp.