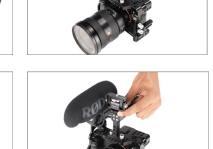

 After inserting the Camera (Not Included) in the Cage, secure it by tightening the screw under the Camera Cage using a screwdriver.

 After properly securing the Camera (Not Included), slide the Mike (Not Included) onto the Camera Cage, as shown in the image.