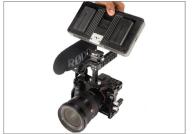

 Mount the LCD (Not Included) on the cold shoe mount and secure it by tightening its knob.

- The Muffle Cage is fully accessible for all ports and controls.
- Your setup is ready to use.

- The hollow structure of the Cage makes it easier to access the battery slot, SD card slot, and cable ports.
- It also includes a safer port with tightened input/output cable clamp.