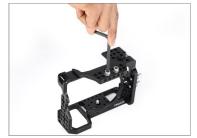

#### Muffle Cage with Top Handle Setup

 Loosen and remove the two bolts of the Muffle Cage using the Allen key, as shown in the image.

 After removing the bolts, mount the Top Handle on the Cage by matching the threads of the Cage and the Top Handle.

**Feature:** The custom-designed Muffle Cage for Sony A7RIII comes with a Top Handle, which provides excellent grip & comfort for handheld shooting.

 Re-insert the two bolts and tighten them using the Allen key to secure the Top Handle with the Camera Cage.