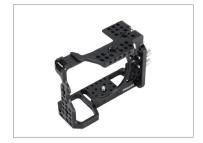

### What's In The Box

Please inspect the contents of your shipped package to ensure you have received everything that is listed below.

Muffle Cage for Sony A7RIII Camera

Top Handle with Allen Key

All rights reserved.

 Mount the LCD (Not Included) on the cold shoe mount and secure it by tightening its knob.

- The Muffle Cage is fully accessible for all ports and controls.
- Your setup is ready to use.

- The hollow structure of the Cage makes it easier to access the battery slot, SD card slot, and cable ports.
- It also includes a safer port with tightened input/output cable clamp.