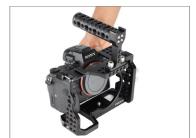

 Mount the LCD (Not Included) on the cold shoe mount and secure it by tightening its knob.

- The Muffle Cage is fully accessible for all ports and controls.
- Your setup is ready to use.

- The hollow structure of the Cage makes it easier to access the battery slot, SD card slot, and cable ports.
- It also includes a safer port with tightened input/output cable clamp.

## YOUR PROAIM MUFFLE CAGE FOR SONY A7RIII CAMERA ALL DRESSED UP AND READY TO GO!

(SHOWN WITH OPTIONAL ACCESSORIES)

**Warranty:** We offer one year warranty for our products from date of purchase. Within this period of time, we will repair it without charge for labor or parts. Warranty doesn't cover transportation costs nor does it cover a product subjected to misuse or accidental damage. Warranty repairs are subjected to inspection and evaluation by us.