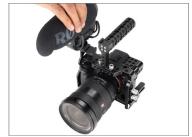

 After inserting the Camera (Not Included) in the Cage, secure it by tightening the screw under the Camera Cage using a screwdriver.

 After properly securing the Camera (Not Included), slide the Mike (Not Included) onto the Camera Cage, as shown in the image.

**Feature:** Built-in Shoe mount on the top is perfect for attaching on-camera lights and microphones.

- After mounting the Mike (Not Included), tighten the knob to secure the Mike, as shown in the image.
- Now, mount the cold shoe (Not Included) on top of the Handle, as shown in the image.