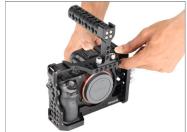

 After inserting the Camera (Not Included) in the Cage, secure it by tightening the screw under the Camera Cage using a screwdriver.

 After properly securing the Camera (Not Included), slide the Mike (Not Included) onto the Camera Cage, as shown in the image.

**Feature:** Built-in Shoe mount on the top is perfect for attaching on-camera lights and microphones.

- After mounting the Mike (Not Included), tighten the knob to secure the Mike, as shown in the image.
- Now, mount the cold shoe (Not Included) on top of the Handle, as shown in the image.