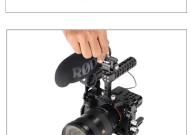

**Feature:** Built-in Shoe mount on the top is perfect for attaching on-camera lights and microphones.

- After mounting the Mike (Not Included), tighten the knob to secure the Mike, as shown in the image.
- Now, mount the cold shoe (Not Included) on top of the Handle, as shown in the image.