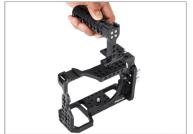

**Feature:** The custom-designed Muffle Cage for Sony A7RIII comes with a Top Handle, which provides excellent grip & comfort for handheld shooting.

 Re-insert the two bolts and tighten them using the Allen key to secure the Top Handle with the Camera Cage.

**NOTE:** Top Handle provides **multiple mounting points** to attach additional accessories making handheld shooting easier and more comfortable.

• After the Handle is securely mounted, insert Sony A7RIII Camera (Not Included) In the Cage.