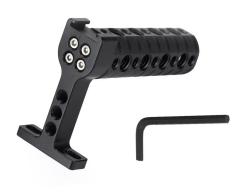

### What's In The Box

Please inspect the contents of your shipped package to ensure you have received everything that is listed below.

Muffle Cage for Sony A7RIII Camera

Top Handle with Allen Key

All rights reserved.

**Feature:** The custom-designed Muffle Cage for Sony A7RIII comes with a Top Handle, which provides excellent grip & comfort for handheld shooting.

 Re-insert the two bolts and tighten them using the Allen key to secure the Top Handle with the Camera Cage.

**NOTE:** Top Handle provides **multiple mounting points** to attach additional accessories making handheld shooting easier and more comfortable.

• After the Handle is securely mounted, insert Sony A7RIII Camera (Not Included) In the Cage.