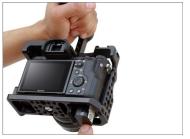

#### Muffle Cage with Top Handle Setup

 Loosen and remove the two bolts of the Muffle Cage using the Allen key, as shown in the image.

 After removing the bolts, mount the Top Handle on the Cage by matching the threads of the Cage and the Top Handle.

**Feature:** The custom-designed Muffle Cage for Sony A7RIII comes with a Top Handle, which provides excellent grip & comfort for handheld shooting.

 Re-insert the two bolts and tighten them using the Allen key to secure the Top Handle with the Camera Cage.