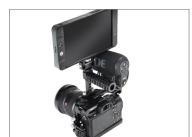

 Mount the LCD (Not Included) on the cold shoe mount and secure it by tightening its knob.

- The Muffle Cage is fully accessible for all ports and controls.
- Your setup is ready to use.

- The hollow structure of the Cage makes it easier to access the battery slot, SD card slot, and cable ports.
- It also includes a safer port with tightened input/output cable clamp.

## YOUR PROAIM MUFFLE CAGE FOR SONY A7RIII CAMERA ALL DRESSED UP AND READY TO GO!

(SHOWN WITH OPTIONAL ACCESSORIES)

**Warranty:** We offer one year warranty for our products from date of purchase. Within this period of time, we will repair it without charge for labor or parts. Warranty doesn't cover transportation costs nor does it cover a product subjected to misuse or accidental damage. Warranty repairs are subjected to inspection and evaluation by us.