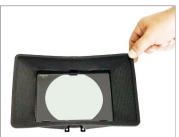

#### **Attaching Rubber Hood with Metal Frame**

 Attach the rubber hood with metal frame properly.

**NOTE:** The adapter which is attached to the bottom of the metal frame knob is for multi-purpose usage within different setups