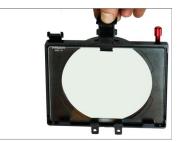

#### **Attaching Rubber Hood with Metal Frame**

 Attach the rubber hood with metal frame properly.

**NOTE:** The adapter which is attached to the bottom of the metal frame knob is for multi-purpose usage within different setups