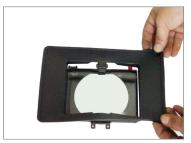

#### **Attaching Filter with Metal Frame**

If you want to attach the filter (Not Included)
press the button and insert filter (Not
Included) into the frame. Be sure your filter is
fitted properly.