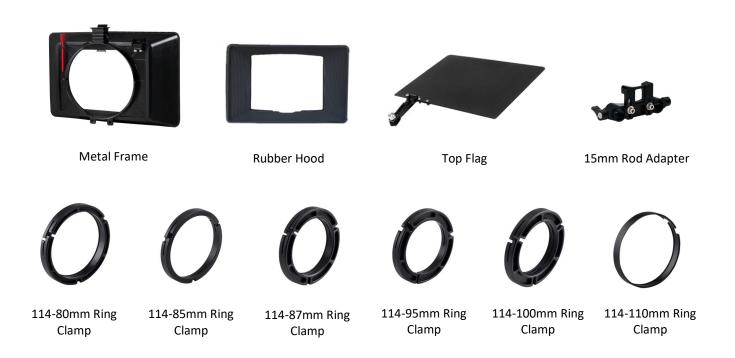

## What's In The Box

Please inspect the contents of your shipped package to ensure you have received everything that is listed below.

All rights reserved.

No part of this document may be reproduced, stored in a retrieval system, or transmitted by any form or by any means, electronic, mechanical, photo-copying, recording, or otherwise, except as may be expressly permitted by the applicable copyright statutes or in writing by the Publisher.

# Ring Clamp Setup

 114-110mm ring clamp attached into metal frame. You can adjust the lens position movement according to your requirement. Follow the same process Remaining 5 rings clamp.