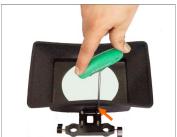

#### **Attaching Filter with Metal Frame**

If you want to attach the filter (Not Included)
press the button and insert filter (Not
Included) into the frame. Be sure your filter is
fitted properly.