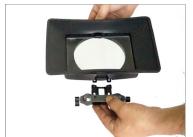

 Attach 15mm Rod adapter in the provided metal frame knob connector and tighten the knobs properly with the help of Allen key. You can adjust the lense position movement according to your requirement.