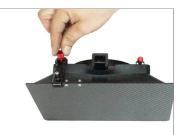

 Attach 15mm Rod adapter in the provided metal frame knob connector and tighten the knobs properly with the help of Allen key. You can adjust the lense position movement according to your requirement.

 Next, attach your top flag into the metal frame, you can adjust top flag movement of the metal frame by loosen/tighten the knob to secure the sections together.