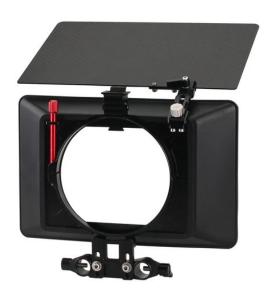

# YOUR PROAIM MB-10 LIGHTWEIGHT CLIP-ON MATTE BOX ALL DRESSED UP AND READY TO GO!

(SHOWN WITH OPTIONAL ACCESSORIES)

**Warranty:** We offer one year warranty for our products from date of purchase. Within this period of time, we will repair it without charge for labor or parts. Warranty doesn't cover transportation costs nor does it cover a product subjected to misuse or accidental damage. Warranty repairs are subjected to inspection and evaluation by us.