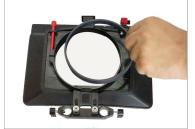

# Ring Clamp Setup

 114-110mm ring clamp attached into metal frame. You can adjust the lens position movement according to your requirement. Follow the same process Remaining 5 rings clamp.