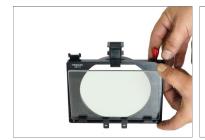

#### **Attaching Filter with Metal Frame**

If you want to attach the filter (Not Included)
press the button and insert filter (Not
Included) into the frame. Be sure your filter is
fitted properly.