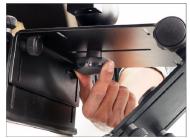

#### Keen-Eye Car Door **Setup**

• Loosen the knob to properly open the keen eye car mount and then open it.

 Loosen the knob slightly to fit the keen eye car mount to the car window and then fit it to the window accordingly.

**NOTE:** Keen Eye Car mount is easily adjustable or reversible to fit nearly to any vehicle door or window as shown in the image.

 After fitting the keen eye car mount to the window, properly secure it with the help of the knob.