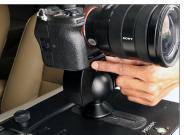

- After properly gripping the keen eye car mount to the car, secure it with the knob and then mount the Superball Camera Tripod Ball Head (Not Included) by matching it with the 3/8"-16 thread of the eye car mount.
- After mounting the Superball Camera Tripod Ball Head (Not Included), properly secure it from bottom with the help of the knob.

**NOTE:** The 3/8" mount screw-on platform lets you attach any ball or gimbal head, and also, there is a built-in bubble level to ensure perfect positioning.

**NOTE:** Keen-eye car mount it on the outside of your car door for added flexibility.