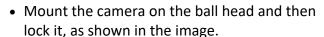

- After properly gripping the keen eye car mount to the car, secure it with the knob and then mount the Superball Camera Tripod Ball Head (Not Included) by matching it with the 3/8"-16 thread of the eye car mount.
- After mounting the Superball Camera Tripod Ball Head (Not Included), properly secure it from bottom with the help of the knob.