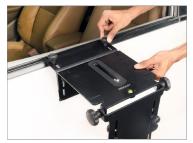

#### Keen-Eye Car Door **Setup**

• Loosen the knob to properly open the keen eye car mount and then open it.

 Loosen the knob slightly to fit the keen eye car mount to the car window and then fit it to the window accordingly.

**NOTE:** Keen Eye Car mount is easily adjustable or reversible to fit nearly to any vehicle door or window as shown in the image.

 After fitting the keen eye car mount to the window, properly secure it with the help of the knob.