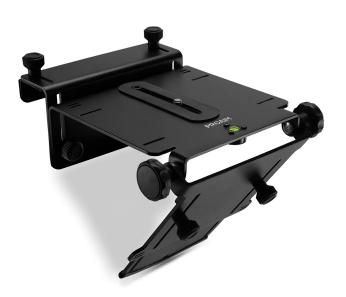

### What's In The Box

Please inspect the contents of your shipped package to ensure you have received everything that is listed below.

Proaim Keen-Eye Car Mount

All rights reserved.

No part of this document may be reproduced, stored in a retrieval system, or transmitted by any form or by any means, electronic, mechanical, photo-copying, recording, or otherwise, except as may be expressly permitted by the applicable copyright statutes or in writing by the Publisher.

 It has a designed specifically for mounting professional DSLR cameras with 400mm-600mm lenses on a car door/ window. It is the perfect camera support for a car window and the door, which offers convenience and versatility to the photographer shooting inside and around a vehicle.