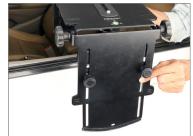

#### Keen-Eye Car Door **Setup**

• Loosen the knob to properly open the keen eye car mount and then open it.

 Loosen the knob slightly to fit the keen eye car mount to the car window and then fit it to the window accordingly.

**NOTE:** Keen Eye Car mount is easily adjustable or reversible to fit nearly to any vehicle door or window as shown in the image.

 After fitting the keen eye car mount to the window, properly secure it with the help of the knob.

 With the help of the knob adjust the keen eye car mount from the bottom and tighten the knob back by adjusting it accordingly.

 To properly grip the keen eye car mount from bottom, secure it with the help of the side knob.

- After properly gripping the keen eye car mount to the car, secure it with the knob and then mount the Superball Camera Tripod Ball Head (Not Included) by matching it with the 3/8"-16 thread of the eye car mount.
- After mounting the Superball Camera Tripod Ball Head (Not Included), properly secure it from bottom with the help of the knob.