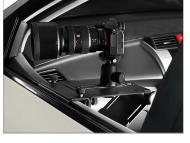

 It has a designed specifically for mounting professional DSLR cameras with 400mm-600mm lenses on a car door/ window. It is the perfect camera support for a car window and the door, which offers convenience and versatility to the photographer shooting inside and around a vehicle.

#### Keen-Eye Car Mount Easy to Adjust Inside/Outside of the Car