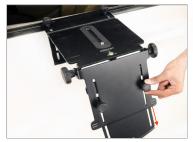

- After properly gripping the keen eye car mount to the car, secure it with the knob and then mount the Superball Camera Tripod Ball Head (Not Included) by matching it with the 3/8"-16 thread of the eye car mount.
- After mounting the Superball Camera Tripod Ball Head (Not Included), properly secure it from bottom with the help of the knob.

**NOTE:** The 3/8" mount screw-on platform lets you attach any ball or gimbal head, and also, there is a built-in bubble level to ensure perfect positioning.

**NOTE:** Keen-eye car mount it on the outside of your car door for added flexibility.