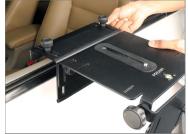

 With the help of the knob adjust the keen eye car mount from the bottom and tighten the knob back by adjusting it accordingly.

 To properly grip the keen eye car mount from bottom, secure it with the help of the side knob.

- After properly gripping the keen eye car mount to the car, secure it with the knob and then mount the Superball Camera Tripod Ball Head (Not Included) by matching it with the 3/8"-16 thread of the eye car mount.
- After mounting the Superball Camera Tripod Ball Head (Not Included), properly secure it from bottom with the help of the knob.