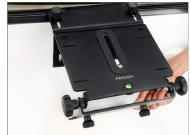

 With the help of the knob adjust the keen eye car mount from the bottom and tighten the knob back by adjusting it accordingly.

 To properly grip the keen eye car mount from bottom, secure it with the help of the side knob.