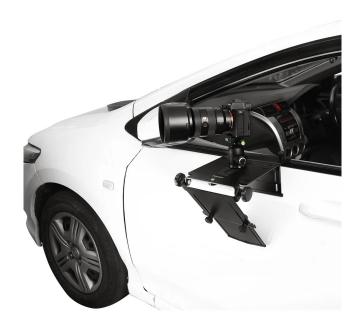

 It has a designed specifically for mounting professional DSLR cameras with 400mm-600mm lenses on a car door/ window. It is the perfect camera support for a car window and the door, which offers convenience and versatility to the photographer shooting inside and around a vehicle.

#### Keen-Eye Car Mount Easy to Adjust Inside/Outside of the Car

## YOUR PROAIM KEEN-EYE CAR DOOR CAMERA LENS SUPPORT MOUNT ALL DRESSED UP AND READY TO GO!

(SHOWN WITH OPTIONAL ACCESSORIES)

**Warranty:** We offer one year warranty for our products from date of purchase. Within this period of time, we will repair it without charge for labor or parts. Warranty doesn't cover transportation costs nor does it cover a product subjected to misuse or accidental damage. Warranty repairs are subjected to inspection and evaluation by us.