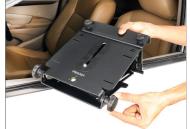

#### Keen-Eye Car Mount Easy to Adjust Inside/Outside of the Car

**NOTE:** Keen Eye Car mount is easily adjustable or reversible to fit nearly to any vehicle door or window as shown in the image.

 After fitting the keen eye car mount to the window, properly secure it with the help of the knob.