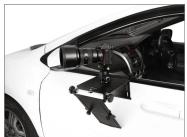

 It has a designed specifically for mounting professional DSLR cameras with 400mm-600mm lenses on a car door/ window. It is the perfect camera support for a car window and the door, which offers convenience and versatility to the photographer shooting inside and around a vehicle.

#### Keen-Eye Car Mount Easy to Adjust Inside/Outside of the Car