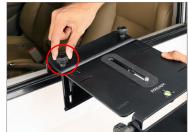

**NOTE:** Keen Eye Car mount is easily adjustable or reversible to fit nearly to any vehicle door or window as shown in the image.

 After fitting the keen eye car mount to the window, properly secure it with the help of the knob.

 With the help of the knob adjust the keen eye car mount from the bottom and tighten the knob back by adjusting it accordingly.

 To properly grip the keen eye car mount from bottom, secure it with the help of the side knob.