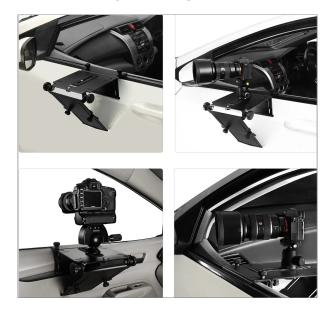

## YOUR PROAIM KEEN-EYE CAR DOOR CAMERA LENS SUPPORT MOUNT ALL DRESSED UP AND READY TO GO!

(SHOWN WITH OPTIONAL ACCESSORIES)

**Warranty:** We offer one year warranty for our products from date of purchase. Within this period of time, we will repair it without charge for labor or parts. Warranty doesn't cover transportation costs nor does it cover a product subjected to misuse or accidental damage. Warranty repairs are subjected to inspection and evaluation by us.