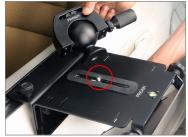

 With the help of the knob adjust the keen eye car mount from the bottom and tighten the knob back by adjusting it accordingly.

 To properly grip the keen eye car mount from bottom, secure it with the help of the side knob.

- After properly gripping the keen eye car mount to the car, secure it with the knob and then mount the Superball Camera Tripod Ball Head (Not Included) by matching it with the 3/8"-16 thread of the eye car mount.
- After mounting the Superball Camera Tripod Ball Head (Not Included), properly secure it from bottom with the help of the knob.