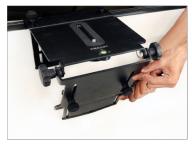

- After properly gripping the keen eye car mount to the car, secure it with the knob and then mount the Superball Camera Tripod Ball Head (Not Included) by matching it with the 3/8"-16 thread of the eye car mount.
- After mounting the Superball Camera Tripod Ball Head (Not Included), properly secure it from bottom with the help of the knob.