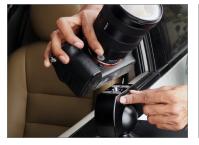

- After properly gripping the keen eye car mount to the car, secure it with the knob and then mount the Superball Camera Tripod Ball Head (Not Included) by matching it with the 3/8"-16 thread of the eye car mount.
- After mounting the Superball Camera Tripod Ball Head (Not Included), properly secure it from bottom with the help of the knob.

**NOTE:** The 3/8" mount screw-on platform lets you attach any ball or gimbal head, and also, there is a built-in bubble level to ensure perfect positioning.

**NOTE:** Keen-eye car mount it on the outside of your car door for added flexibility.