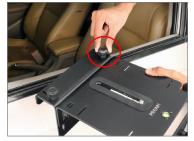

#### Keen-Eye Car Door **Setup**

• Loosen the knob to properly open the keen eye car mount and then open it.

 Loosen the knob slightly to fit the keen eye car mount to the car window and then fit it to the window accordingly.

**NOTE:** Keen Eye Car mount is easily adjustable or reversible to fit nearly to any vehicle door or window as shown in the image.

 After fitting the keen eye car mount to the window, properly secure it with the help of the knob.