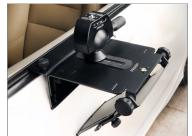

**NOTE:** The 3/8" mount screw-on platform lets you attach any ball or gimbal head, and also, there is a built-in bubble level to ensure perfect positioning.

**NOTE:** Keen-eye car mount it on the outside of your car door for added flexibility.

 It has a designed specifically for mounting professional DSLR cameras with 400mm-600mm lenses on a car door/ window. It is the perfect camera support for a car window and the door, which offers convenience and versatility to the photographer shooting inside and around a vehicle.