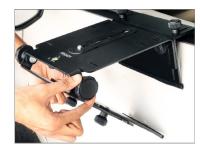

- After properly gripping the keen eye car mount to the car, secure it with the knob and then mount the Superball Camera Tripod Ball Head (Not Included) by matching it with the 3/8"-16 thread of the eye car mount.
- After mounting the Superball Camera Tripod Ball Head (Not Included), properly secure it from bottom with the help of the knob.