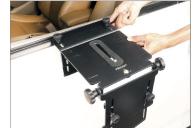

- After properly gripping the keen eye car mount to the car, secure it with the knob and then mount the Superball Camera Tripod Ball Head (Not Included) by matching it with the 3/8"-16 thread of the eye car mount.
- After mounting the Superball Camera Tripod Ball Head (Not Included), properly secure it from bottom with the help of the knob.

**NOTE:** The 3/8" mount screw-on platform lets you attach any ball or gimbal head, and also, there is a built-in bubble level to ensure perfect positioning.

**NOTE:** Keen-eye car mount it on the outside of your car door for added flexibility.