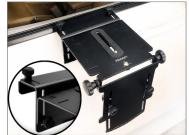

 With the help of the knob adjust the keen eye car mount from the bottom and tighten the knob back by adjusting it accordingly.

 To properly grip the keen eye car mount from bottom, secure it with the help of the side knob.

- After properly gripping the keen eye car mount to the car, secure it with the knob and then mount the Superball Camera Tripod Ball Head (Not Included) by matching it with the 3/8"-16 thread of the eye car mount.
- After mounting the Superball Camera Tripod Ball Head (Not Included), properly secure it from bottom with the help of the knob.