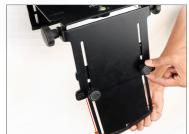

 With the help of the knob adjust the keen eye car mount from the bottom and tighten the knob back by adjusting it accordingly.

 To properly grip the keen eye car mount from bottom, secure it with the help of the side knob.

- After properly gripping the keen eye car mount to the car, secure it with the knob and then mount the Superball Camera Tripod Ball Head (Not Included) by matching it with the 3/8"-16 thread of the eye car mount.
- After mounting the Superball Camera Tripod Ball Head (Not Included), properly secure it from bottom with the help of the knob.