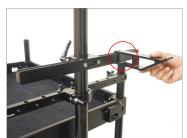

## Tripod Holder Setup

Remove both the knobs of the 45mm (ID) clamp.

• Attach the clamp to the bottom crossbar and secure it properly using both the knobs.

• Image showing clamp attached to the crossbar.