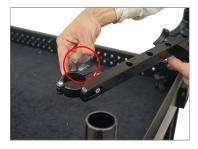

#### **Tripod Holder Mounting**

• Remove the knob of the tripod holder.

- Slide and mount the tripod holder on the tripod holder bar.
- Repeat the process for the other tripod holder.

• Insert and tighten the knob to secure the tripod holder properly.