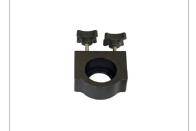

## Tripod Holder Setup

Remove both the knobs of the 45mm (ID) clamp.

• Attach the clamp to the bottom crossbar and secure it properly using both the knobs.

• Image showing clamp attached to the crossbar.