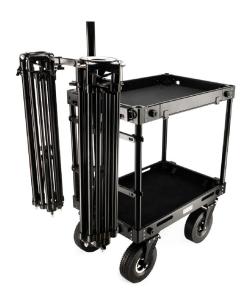

# YOUR PROAIM DUAL TRIPOD HOLDER FOR CAMERA CART ALL DRESSED UP AND READY TO GO!

#### (SHOWN WITH OPTIONAL ACCESSORIES)

**Warranty:** We offer one year warranty for our products from date of purchase. Within this period of time, we will repair it without charge for labor or parts. Warranty doesn't cover transportation costs nor does it cover a product subjected to misuse or accidental damage. Warranty repairs are subjected to inspection and evaluation by us.