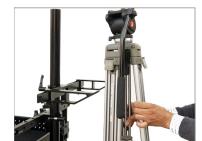

#### **Rod Mounting**

• Insert the 45mm (OD) mast into the clamp hole on the bottom crossbar.

• Tighten the ratchet knob of the top accessory crossbar clamp as shown in the image.

• Loosen the ratchet knob and open the clamp on the tripod holder bar.

• Mount the tripod holder bar on the 45mm mast and tighten the ratchet knob.