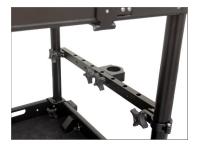

• Mount the tripod holder bar on the 45mm mast and tighten the ratchet knob.

#### **Tripod Holder Mounting**

• Remove the knob of the tripod holder.

- Slide and mount the tripod holder on the tripod holder bar.
- Repeat the process for the other tripod holder.

• Insert and tighten the knob to secure the tripod holder properly.