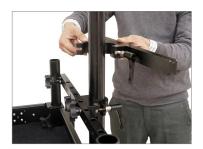

#### **Tripod Holder Mounting**

• Remove the knob of the tripod holder.

- Slide and mount the tripod holder on the tripod holder bar.
- Repeat the process for the other tripod holder.

• Insert and tighten the knob to secure the tripod holder properly.

• Both the tripod holders are correctly attached to the cart, as shown in the image.

**NOTE:** Proaim Dual Tripod Holder for Camera Cart is a perfect add-on accessory to carry or store two full-size tripods on the cart.