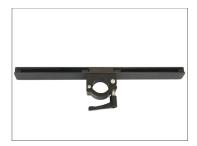

#### **Tripod Holder Mounting**

• Remove the knob of the tripod holder.

- Slide and mount the tripod holder on the tripod holder bar.
- Repeat the process for the other tripod holder.

• Insert and tighten the knob to secure the tripod holder properly.