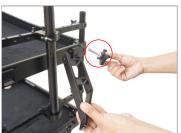

#### **Tripod Holder Mounting**

• Remove the knob of the tripod holder.

- Slide and mount the tripod holder on the tripod holder bar.
- Repeat the process for the other tripod holder.

• Insert and tighten the knob to secure the tripod holder properly.