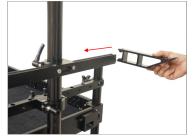

#### **Tripod Holder Mounting**

• Remove the knob of the tripod holder.

- Slide and mount the tripod holder on the tripod holder bar.
- Repeat the process for the other tripod holder.

• Insert and tighten the knob to secure the tripod holder properly.