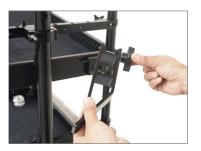

#### **Tripod Holder Mounting**

• Remove the knob of the tripod holder.

- Slide and mount the tripod holder on the tripod holder bar.
- Repeat the process for the other tripod holder.

• Insert and tighten the knob to secure the tripod holder properly.