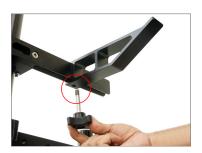

#### **Rod Mounting**

• Insert the 45mm (OD) mast into the clamp hole on the bottom crossbar.

• Tighten the ratchet knob of the top accessory crossbar clamp as shown in the image.

• Loosen the ratchet knob and open the clamp on the tripod holder bar.