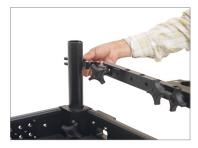

#### **Rod Mounting**

• Insert the 45mm (OD) mast into the clamp hole on the bottom crossbar.

• Tighten the ratchet knob of the top accessory crossbar clamp as shown in the image.

• Loosen the ratchet knob and open the clamp on the tripod holder bar.