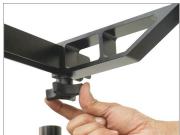

 Loosen the side clamp knobs of the accessory crossbar and mount the crossbar on the side rods of the cart.

• Align the crossbar and secure it by tightening the side clamp knobs.