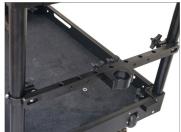

 Loosen the side clamp knobs of the accessory crossbar and mount the crossbar on the side rods of the cart.

• Align the crossbar and secure it by tightening the side clamp knobs.

#### **Rod Mounting**

• Insert the 45mm (OD) mast into the clamp hole on the bottom crossbar.

• Tighten the ratchet knob of the top accessory crossbar clamp as shown in the image.

• Loosen the ratchet knob and open the clamp on the tripod holder bar.