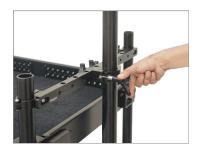

#### **Rod Mounting**

• Insert the 45mm (OD) mast into the clamp hole on the bottom crossbar.

• Tighten the ratchet knob of the top accessory crossbar clamp as shown in the image.

• Loosen the ratchet knob and open the clamp on the tripod holder bar.