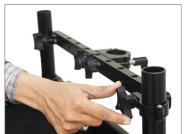

• Mount the tripod holder bar on the 45mm mast and tighten the ratchet knob.

#### **Tripod Holder Mounting**

• Remove the knob of the tripod holder.

- Slide and mount the tripod holder on the tripod holder bar.
- Repeat the process for the other tripod holder.

• Insert and tighten the knob to secure the tripod holder properly.