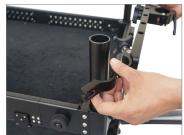

## Tripod Holder Setup

Remove both the knobs of the 45mm (ID) clamp.

• Attach the clamp to the bottom crossbar and secure it properly using both the knobs.

• Image showing clamp attached to the crossbar.