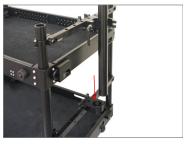

 Loosen the side clamp knobs of the accessory crossbar and mount the crossbar on the side rods of the cart.

• Align the crossbar and secure it by tightening the side clamp knobs.