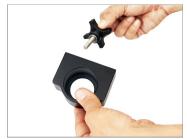

#### **Tripod Holder Mounting**

• Remove the knob of the tripod holder.

- Slide and mount the tripod holder on the tripod holder bar.
- Repeat the process for the other tripod holder.

• Insert and tighten the knob to secure the tripod holder properly.