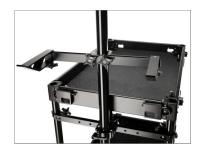

• Both the tripod holders are correctly attached to the cart, as shown in the image.

**NOTE:** Proaim Dual Tripod Holder for Camera Cart is a perfect add-on accessory to carry or store two full-size tripods on the cart.