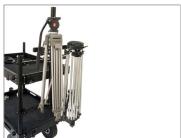

• Both the tripod holders are correctly attached to the cart, as shown in the image.

**NOTE:** Proaim Dual Tripod Holder for Camera Cart is a perfect add-on accessory to carry or store two full-size tripods on the cart.