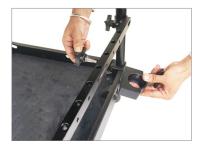

## Tripod Holder Setup

Remove both the knobs of the 45mm (ID) clamp.

• Attach the clamp to the bottom crossbar and secure it properly using both the knobs.

• Image showing clamp attached to the crossbar.