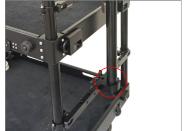

## Tripod Holder Setup

Remove both the knobs of the 45mm (ID) clamp.

• Attach the clamp to the bottom crossbar and secure it properly using both the knobs.

• Image showing clamp attached to the crossbar.