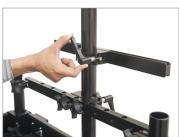

#### **Rod Mounting**

• Insert the 45mm (OD) mast into the clamp hole on the bottom crossbar.

• Tighten the ratchet knob of the top accessory crossbar clamp as shown in the image.

• Loosen the ratchet knob and open the clamp on the tripod holder bar.

• Mount the tripod holder bar on the 45mm mast and tighten the ratchet knob.