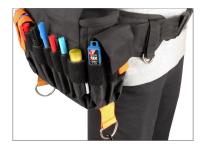

**Note:** Carry all essentials in utility pockets with hook and loop flap. In addition to that, it has two small side pouches and a hook-and-loop flap on the outside, offering quick access to The two 2 cargo D-Rings complete your kit for the ultimate organization on set.

 This extra-large pouch is a perfect on-set props assistant that keeps your accessories, such as pens, insert slate, laser measure tape, and markers, in order at all times. You can use it with your belt via a reinforced wide belt loop on the back.