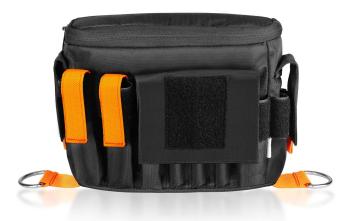

#### Cube AC Pouch **Used**

 Proaim Cube Pouch, which stores and keeps your essential tools within quick access. Keep your tool organized with Interior Center Zippered Pouch.

**Feature:** Stores media cards and other small items in see through mesh pouch. This black pouch with orange webbing has a zippered main compartment with a short flap that can be left open for easy access to your tools and carry it around a belt with 2.5" Belt Loop.

 Store and carry your accessories with high utility AC pouch (XL) and also includes two smaller side pouches with additional storage.
On the Inside of the main compartment, there is a separate zippered pouch inside as well as a zippered see-through mesh pocket on the underside of the main flap, ideal for storing media cards and other small items.

**Note:** Carry all essentials in utility pockets with hook and loop flap. In addition to that, it has two small side pouches and a hook-and-loop flap on the outside, offering quick access to The two 2 cargo D-Rings complete your kit for the ultimate organization on set.

 This extra-large pouch is a perfect on-set props assistant that keeps your accessories, such as pens, insert slate, laser measure tape, and markers, in order at all times. You can use it with your belt via a reinforced wide belt loop on the back.