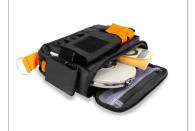

 Store and carry your accessories with high utility AC pouch (XL) and also includes two smaller side pouches with additional storage.
On the Inside of the main compartment, there is a separate zippered pouch inside as well as a zippered see-through mesh pocket on the underside of the main flap, ideal for storing media cards and other small items.