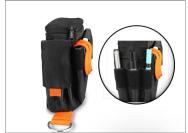

 This extra-large pouch is a perfect on-set props assistant that keeps your accessories, such as pens, insert slate, laser measure tape, and markers, in order at all times. You can use it with your belt via a reinforced wide belt loop on the back.