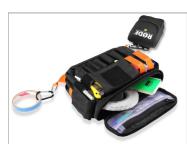

 Store and carry your accessories with high utility AC pouch (XL) and also includes two smaller side pouches with additional storage.
On the Inside of the main compartment, there is a separate zippered pouch inside as well as a zippered see-through mesh pocket on the underside of the main flap, ideal for storing media cards and other small items.

**Note:** Carry all essentials in utility pockets with hook and loop flap. In addition to that, it has two small side pouches and a hook-and-loop flap on the outside, offering quick access to The two 2 cargo D-Rings complete your kit for the ultimate organization on set.