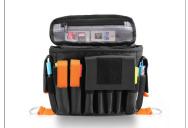

 Store and carry your accessories with high utility AC pouch (XL) and also includes two smaller side pouches with additional storage.
On the Inside of the main compartment, there is a separate zippered pouch inside as well as a zippered see-through mesh pocket on the underside of the main flap, ideal for storing media cards and other small items.

**Note:** Carry all essentials in utility pockets with hook and loop flap. In addition to that, it has two small side pouches and a hook-and-loop flap on the outside, offering quick access to The two 2 cargo D-Rings complete your kit for the ultimate organization on set.