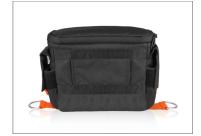

#### Cube AC Pouch **Used**

 Proaim Cube Pouch, which stores and keeps your essential tools within quick access. Keep your tool organized with Interior Center Zippered Pouch.

**Feature:** Stores media cards and other small items in see through mesh pouch. This black pouch with orange webbing has a zippered main compartment with a short flap that can be left open for easy access to your tools and carry it around a belt with 2.5" Belt Loop.

 This extra-large pouch is a perfect on-set props assistant that keeps your accessories, such as pens, insert slate, laser measure tape, and markers, in order at all times. You can use it with your belt via a reinforced wide belt loop on the back.