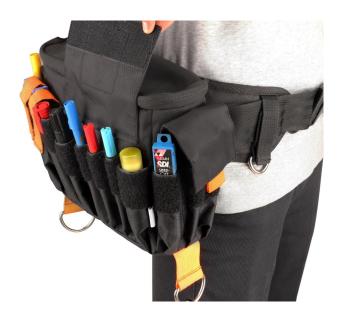

 This extra-large pouch is a perfect on-set props assistant that keeps your accessories, such as pens, insert slate, laser measure tape, and markers, in order at all times. You can use it with your belt via a reinforced wide belt loop on the back.

# YOUR PROAIM CUBE AC POUCH (EXTRA LARGE) FOR CAMERA ASSISTANTS, ALL DRESSED UP AND READY TO GO!

(SHOWN WITH OPTIONAL ACCESSORIES)

**Warranty:** We offer one year warranty for our products from date of purchase. Within this period of time, we will repair it without charge for labor or parts. Warranty doesn't cover transportation costs nor does it cover a product subjected to misuse or accidental damage. Warranty repairs are subjected to inspection and evaluation by us.