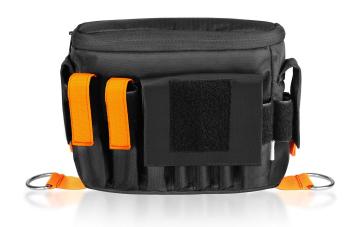

#### Cube AC Pouch **Used**

 Proaim Cube Pouch, which stores and keeps your essential tools within quick access. Keep your tool organized with Interior Center Zippered Pouch.

**Feature:** Stores media cards and other small items in see through mesh pouch. This black pouch with orange webbing has a zippered main compartment with a short flap that can be left open for easy access to your tools and carry it around a belt with 2.5" Belt Loop.

 Store and carry your accessories with high utility AC pouch (XL) and also includes two smaller side pouches with additional storage.
On the Inside of the main compartment, there is a separate zippered pouch inside as well as a zippered see-through mesh pocket on the underside of the main flap, ideal for storing media cards and other small items.

**Note:** Carry all essentials in utility pockets with hook and loop flap. In addition to that, it has two small side pouches and a hook-and-loop flap on the outside, offering quick access to The two 2 cargo D-Rings complete your kit for the ultimate organization on set.

 This extra-large pouch is a perfect on-set props assistant that keeps your accessories, such as pens, insert slate, laser measure tape, and markers, in order at all times. You can use it with your belt via a reinforced wide belt loop on the back.