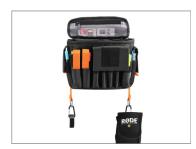

#### Cube AC Pouch **Used**

 Proaim Cube Pouch, which stores and keeps your essential tools within quick access. Keep your tool organized with Interior Center Zippered Pouch.

**Feature:** Stores media cards and other small items in see through mesh pouch. This black pouch with orange webbing has a zippered main compartment with a short flap that can be left open for easy access to your tools and carry it around a belt with 2.5" Belt Loop.

 Store and carry your accessories with high utility AC pouch (XL) and also includes two smaller side pouches with additional storage.
On the Inside of the main compartment, there is a separate zippered pouch inside as well as a zippered see-through mesh pocket on the underside of the main flap, ideal for storing media cards and other small items.