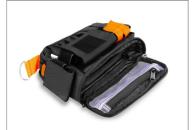

 Store and carry your accessories with high utility AC pouch (XL) and also includes two smaller side pouches with additional storage.
On the Inside of the main compartment, there is a separate zippered pouch inside as well as a zippered see-through mesh pocket on the underside of the main flap, ideal for storing media cards and other small items.